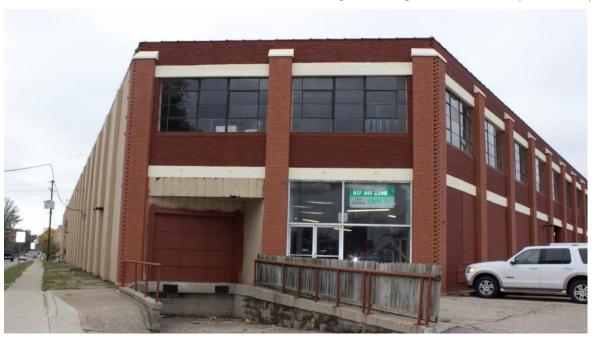

# **FOR LEASE**

# 8,000-61,600 SF WAREHOUSE SPACES AVAILABLE WITHIN LANSING INDUSTRIAL CENTER

101 W. MOUNT HOPE & 2100-2110 S. WASHINGTON Lansing, MI 48910

Centrally located warehouse and distribution facility able to accommodate various sized users at affordable prices. Property includes two large spaces of 40,000-50,000 SF. Amenities include covered docks, grade level doors and office space. Located near I-496, all area expressways and within 1.2 miles of the Grand River Assembly Plant.

# **LANSING INDUSTRIAL CENTER**

101 W. Mount Hope 2100-2110 S. Washington

# FOR LEASE LANSING INDUSTRIAL CENTER

101 W. Mount Hope 2100-2110 S. Washington Lansing, MI 48910