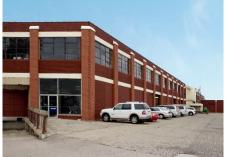

# **LEASE TERMS**

- + 646,757 SF building size
- + 156,320 SF available for lease
- + \$1.25-\$3.50/SF/YR
- + Landlord pays taxes and insurance

### **BUILDING FEATURES:**

- Building size is 646,757 SF
- 3-phase, 440-volt electrical service
- Forced air heating
- 6" reinforced concrete flooring
- Dry fire sprinkler system with 1 sprinkler head every 87.5'
- Numerous docks and grade level doors
- Accommodation for users with all size requirements
- Ideal central Lansing location
- Industrial zoning