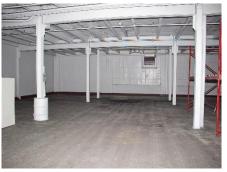

# 101 W. MT. HOPE

- 11.040 SF
- 1 exterior dock
- 1 grade level door
- 11' 8" ceiling clearance
- 16' x 24' column spacing
- 1 office
- 1 bathroom

# 2100 S. WASHINGTON SUITE A

- 8,000 SF
- 2 outside docks
- 1 grade level door
- 11' 8" ceiling clearance
- 1 office
- 1 bathroom
- Newly painted

# 2100 S. WASHINGTON GARDEN LEVEL

- 32,000 SF
- 2 shared dock doors
- 1 shared grade level door
- 10' ceiling clearance
- 20' x 20' column spacing

CBRE|Martin | 1111 Michigan Ave. | Suite 300 | East Lansing, MI 48823