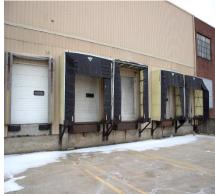

### **BUILDING FEATURES:**

- Building size is 646,757 SF
- 3-phase, 440-volt electrical service
- Forced air heating
- 6" reinforced concrete flooring
- Dry fire sprinkler system with 1 sprinkler head every 87.5'
- Numerous docks and grade level doors
- Accommodation for users with all size requirements
- Ideal central Lansing location
- Industrial zoning

# 2110 S. WASHINGTON BUILDING 57 WEST

- 61,600 SF
- 5 covered docks
- 1 grade level door
- 22'5" ceiling clearance
- 19.5′X20′ column spacing
- Minimal office spacing
- 1 bathroom

# 2110 S. WASHINGTON BUILDING 57 EAST

- 43,680 SF
  - 31,600 SF warehouse
  - ±7,000 SF finished office and showroom space
- 5 exterior docks
- 11'5" ceiling clearance
- 19'6" X 19'3" column spacing
- Forced air heat
- Private offices; conference room
- 2 multi-unit restrooms