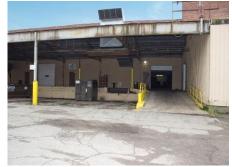

# 101 W. MT. HOPE

- 11.040 SF
- 1 exterior dock
- 1 grade level door
- 11' 8" ceiling clearance
- 16' x 24' column spacing
- 1 office
- 1 bathroom

# 2100 S. WASHINGTON SUITE A

- 8,000 SF
- 2 outside docks
- 1 grade level door
- 11' 8" ceiling clearance
- 1 office
- 1 bathroom
- Newly painted

# 2110 S. WASHINGTON BUILDING 57 WEST

- 61,600 SF
- 5 covered docks
- 1 grade level door
- 22'5" ceiling clearance
- 19.5′X20′ column spacing
- Minimal office spacing
- 1 bathroom

# 2110 S. WASHINGTON BUILDING 57 EAST

- 43,680 SF
  - 31,600 SF warehouse
  - ±7,000 SF finished office and showroom space
- 5 exterior docks
- 11'5" ceiling clearance
- 19'6" X 19'3" column spacing
- Forced air heat
- Private offices; conference room
- 2 multi-unit restrooms