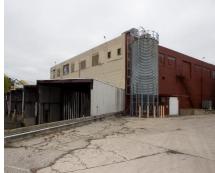

# 8,000-61,600 SF WAREHOUSE SPACES AVAILABLE WITHIN LANSING INDUSTRIAL CENTER

101 W. MOUNT HOPE & 2100-2110 S. WASHINGTON Lansing, MI 48910

Centrally located warehouse and distribution facility able to accommodate various sized users at affordable prices. Property includes two large spaces of 40,000-50,000 SF. Amenities include covered docks, grade level doors and office space. Located near I-496, all area expressways and within 1.2 miles of the Grand River Assembly Plant.

# **LANSING INDUSTRIAL CENTER**

101 W. Mount Hope 2100-2110 S. Washington

# FOR LEASE LANSING INDUSTRIAL CENTER

101 W. Mount Hope 2100-2110 S. Washington Lansing, MI 48910