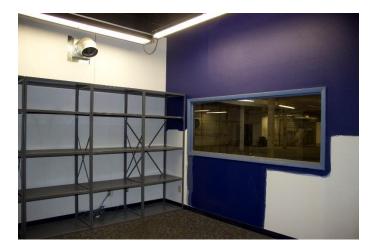

# 2100 S. WASHINGTON SUITE A

- 8,000 SF
- 2 outside docks
- 1 grade level door
- 11' 8" ceiling clearance
- 1 office
- 1 bathroom
- Newly painted