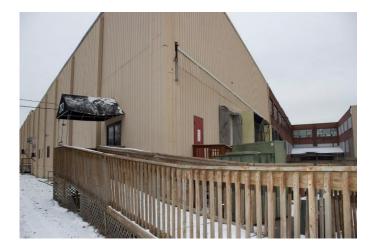

### **BUILDING FEATURES:**

- Building size is 646,757 SF
- 3-phase, 440-volt electrical service
- Forced air heating
- 6" reinforced concrete flooring
- Dry fire sprinkler system with 1 sprinkler head every 87.5'
- Numerous docks and grade level doors
- Accommodation for users with all size requirements
- Ideal central Lansing location
- Industrial zoning

# 2110 S. WASHINGTON BUILDING 57 WEST

- 61,600 SF
- 5 covered docks
- 1 grade level door
- 22'5" ceiling clearance
- 19.5′X20′ column spacing
- Minimal office spacing
- 1 bathroom