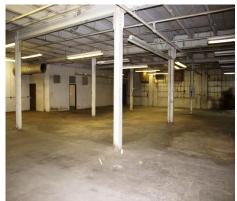

### **BUILDING FEATURES:**

- Building size is 646,757 SF
- 3-phase, 440-volt electrical service
- Forced air heating
- 6" reinforced concrete flooring
- Dry fire sprinkler system with 1 sprinkler head every 87.5'
- Numerous docks and grade level doors
- Accommodation for users with all size requirements
- Ideal central Lansing location
- Industrial zoning

# 2100 S. WASHINGTON GARDEN LEVEL

- 32,000 SF
- 2 shared dock doors
- 1 shared grade level door
- 10' ceiling clearance
- 20' x 20' column spacing

CBRE|Martin | 1111 Michigan Ave. | Suite 300 | East Lansing, MI 48823

# 2110 S. WASHINGTON BUILDING 57 WEST

- 61,600 SF
- 5 covered docks
- 1 grade level door
- 22'5" ceiling clearance
- 19.5′X20′ column spacing
- Minimal office spacing
- 1 bathroom