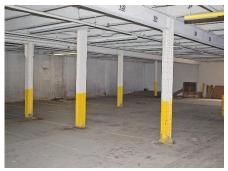

# 2100 S. WASHINGTON GARDEN LEVEL

- 32,000 SF
- 2 shared dock doors
- 1 shared grade level door
- 10' ceiling clearance
- 20' x 20' column spacing

CBRE|Martin | 1111 Michigan Ave. | Suite 300 | East Lansing, MI 48823

# 2110 S. WASHINGTON BUILDING 57 WEST

- 61,600 SF
- 5 covered docks
- 1 grade level door
- 22'5" ceiling clearance
- 19.5′X20′ column spacing
- Minimal office spacing
- 1 bathroom

# 2110 S. WASHINGTON BUILDING 57 EAST

- 43,680 SF
  - 31,600 SF warehouse
  - ±7,000 SF finished office and showroom space
- 5 exterior docks
- 11'5" ceiling clearance
- 19'6" X 19'3" column spacing
- Forced air heat
- Private offices; conference room
- 2 multi-unit restrooms