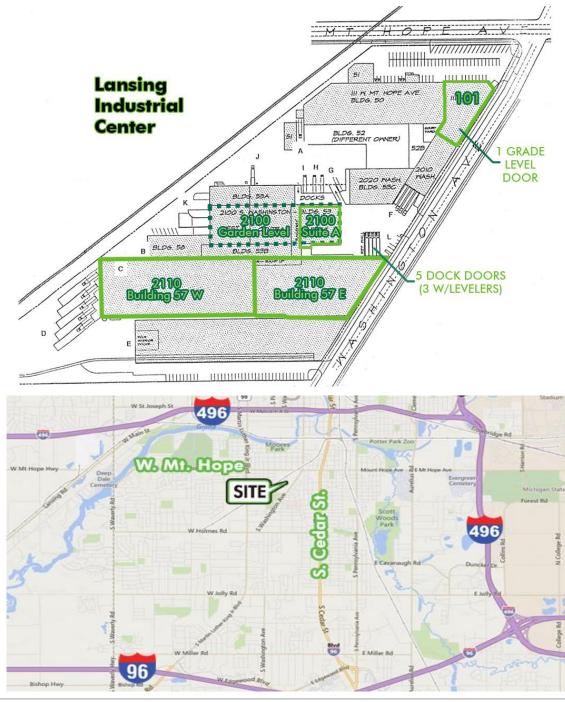

# **LANSING INDUSTRIAL CENTER**

101 W. Mount Hope 2100-2110 S. Washington

# 101 W. MT. HOPE

- 11.040 SF
- 1 exterior dock
- 1 grade level door
- 11' 8" ceiling clearance
- 16' x 24' column spacing
- 1 office
- 1 bathroom

# 2110 S. WASHINGTON BUILDING 57 WEST

- 61,600 SF
- 5 covered docks
- 1 grade level door
- 22'5" ceiling clearance
- 19.5′X20′ column spacing
- Minimal office spacing
- 1 bathroom

# 2110 S. WASHINGTON BUILDING 57 EAST

- 43,680 SF
  - 31,600 SF warehouse
  - ±7,000 SF finished office and showroom space
- 5 exterior docks
- 11'5" ceiling clearance
- 19'6" X 19'3" column spacing
- Forced air heat
- Private offices; conference room
- 2 multi-unit restrooms