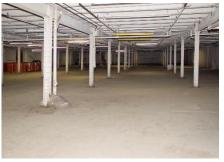

# 2100 S. WASHINGTON GARDEN LEVEL

- 32,000 SF
- 2 shared dock doors
- 1 shared grade level door
- 10' ceiling clearance
- 20' x 20' column spacing

CBRE|Martin | 1111 Michigan Ave. | Suite 300 | East Lansing, MI 48823

# 2110 S. WASHINGTON BUILDING 57 WEST

- 61,600 SF
- 5 covered docks
- 1 grade level door
- 22'5" ceiling clearance
- 19.5′X20′ column spacing
- Minimal office spacing
- 1 bathroom