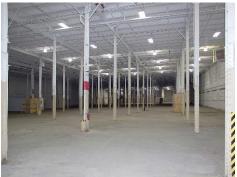

# 2110 S. WASHINGTON BUILDING 57 WEST

- 61,600 SF
- 5 covered docks
- 1 grade level door
- 22'5" ceiling clearance
- 19.5′X20′ column spacing
- Minimal office spacing
- 1 bathroom

# 2110 S. WASHINGTON BUILDING 57 EAST

- 43,680 SF
  - 31,600 SF warehouse
  - ±7,000 SF finished office and showroom space
- 5 exterior docks
- 11'5" ceiling clearance
- 19'6" X 19'3" column spacing
- Forced air heat
- Private offices; conference room
- 2 multi-unit restrooms