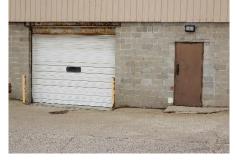

### **BUILDING FEATURES:**

- Building size is 646,757 SF
- 3-phase, 440-volt electrical service
- Forced air heating
- 6" reinforced concrete flooring
- Dry fire sprinkler system with 1 sprinkler head every 87.5'
- Numerous docks and grade level doors
- Accommodation for users with all size requirements
- Ideal central Lansing location
- Industrial zoning