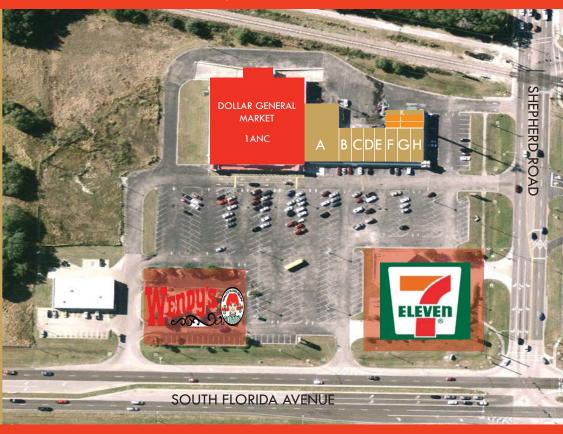

## **TENANT INFO**

| 1ANC | DOLLAR GENERAL MARKET              | 29,000 |
|------|------------------------------------|--------|
| Α    | AARON'S                            | 6,720  |
| В    | LOW BALL LOUIE'S TOBACCO<br>OUTLET | 1,400  |
| С    | HERBAL SPA AND NAILS               | 1,400  |
| D    | NOBLE CARE PHARMACY                | 1,400  |
| Е    | H&R BLOCK                          | 1,400  |
| F    | LITTLE CAESARS PIZZA               | 1,400  |
| G    | CINGULAR WIRELESS                  | 1,000  |
| Н    | FANTASTIC SAMS                     | 1,385  |
| - 1  | FOR LEASE                          | 1,000  |
| J    | FOR LEASE                          | 1,200  |
| K    | RAZOR FRESH BARBERSHOP             | 1,200  |
| ATM  | BANK OF AMERICA                    |        |