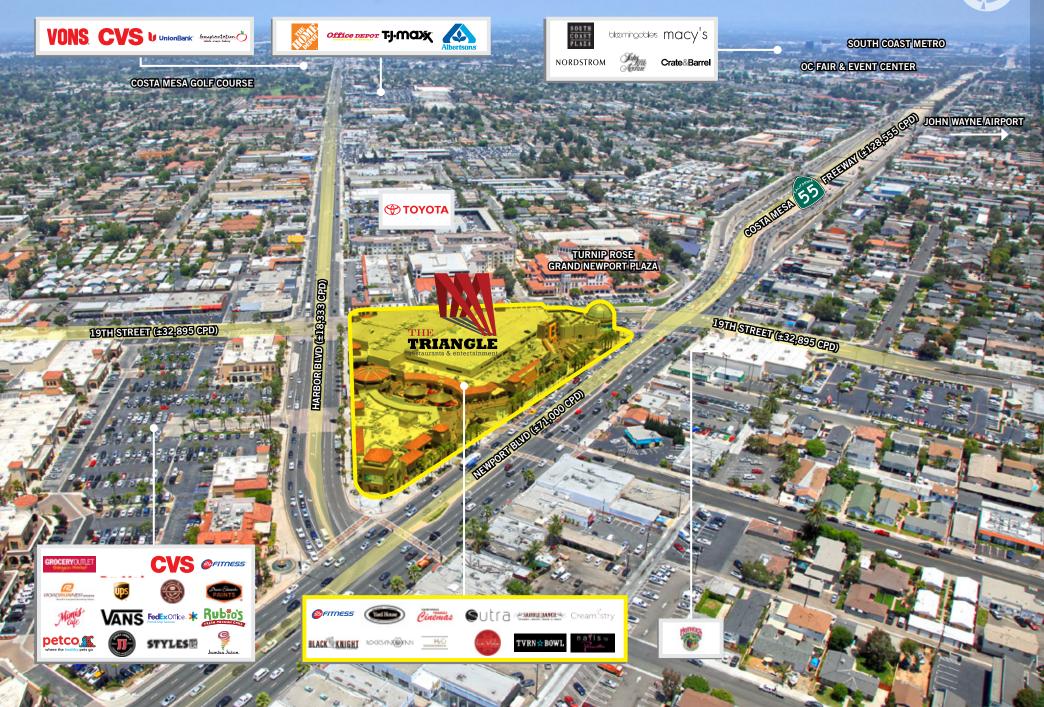

**CBRE** 

The combination of lifestyle tenants, diverse dining options and a variety of entertainment venues creates a powerful draw that ideally caters to the surrounding community and beyond.