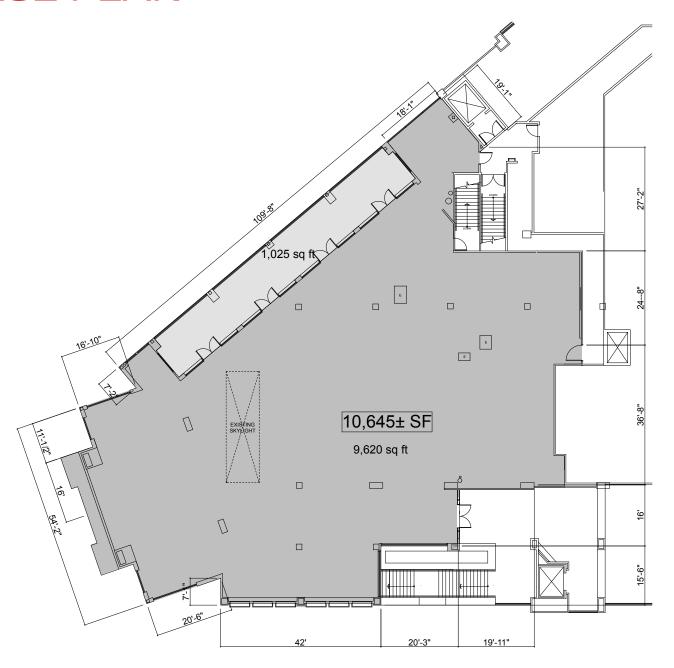

## SITE PLANS

| SPACE | RSF                       | LEVEL     |
|-------|---------------------------|-----------|
| 200   | 9,620 SF + 1,025 SF Patio | 2nd Level |

NEWPORT BOULEVARD