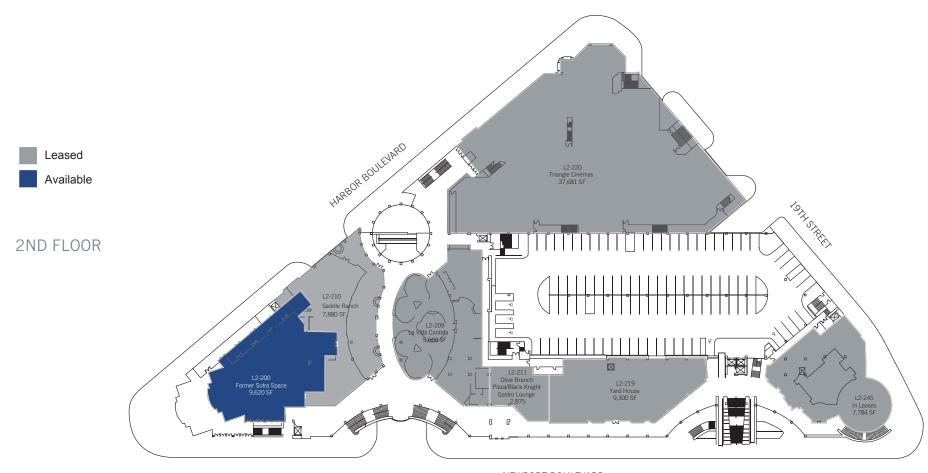

## SITE PLANS

| SPACE | RSF                       | LEVEL     |
|-------|---------------------------|-----------|
| 200   | 9,620 SF + 1,025 SF Patio | 2nd Level |

NEWPORT BOULEVARD