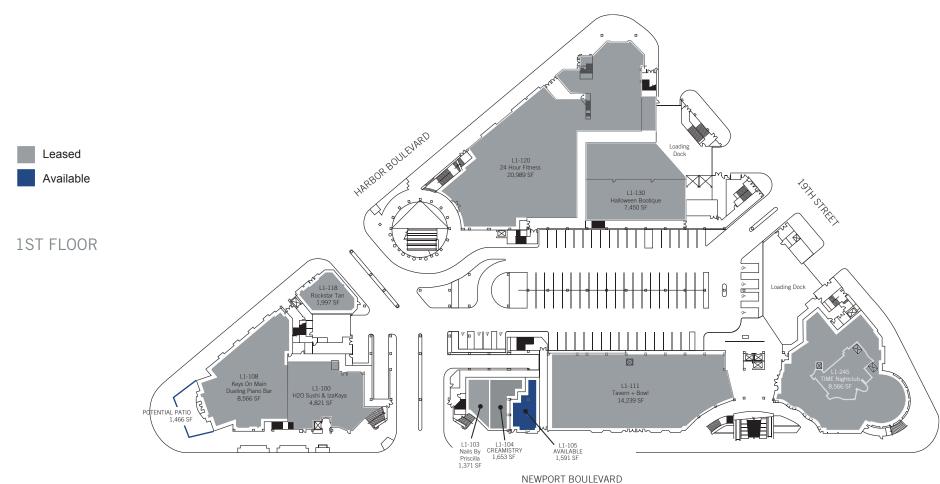

### SITE PLANS

| SPACE | RSF      | LEVEL     |
|-------|----------|-----------|
| 105   | 1,591 SF | 1st Level |