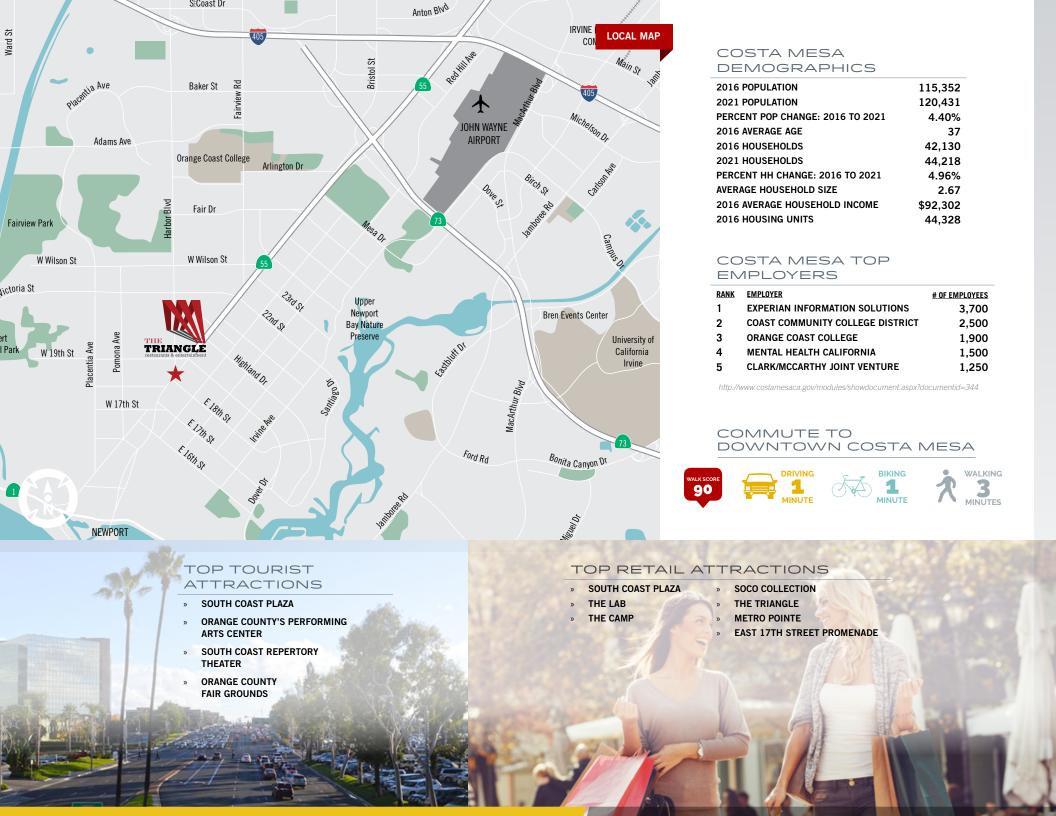

**CBRE** 

The combination of lifestyle tenants, diverse dining options and a variety of entertainment venues creates a powerful draw that ideally caters to the surrounding community and beyond.