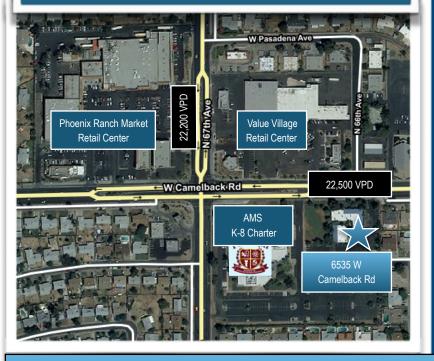

## MEDICAL / OFFICE SPACE FOR LEASE

±1990 SF DENTAL SUITE & ±2243 SF GREY SHELL, CAN BE COMBINED

Highly acclaimed K-8 Academy of Math & Science School opened in Fall 2015 on the adjoining property.

- ★ 2 suites available that can be combined to total ±4423 SF:
  - ★ ±1990 sf dentist office
  - ★ ±2243 sf grey shell
- ★ Beautiful courtyard building with expansive grass area & large trees.
- ★ Excellent location in a busy intersection with daily traffic count of 45,000 cars.
- ★ Suite visibility to Camelback Rd, rent includes full size monument sign panel.
- ★ Great opportunity for medical or professional office; chiropractor, pediatric specialty, oral surgeon, small school, tutoring, etc.
- ★ Ample parking (10:1,000 parking ratio)
- ★ Additional basement storage also available.
- ★ Attractive TI allowance available for qualified tenants.
- ★ \$12.75/SF + NNN