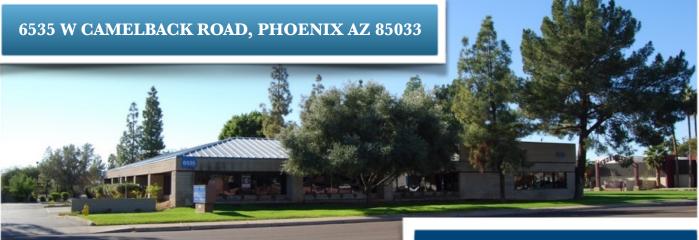

## MEDICAL / OFFICE SPACE FOR LEASE

±1990 SF DENTAL SUITE & ±2243 SF GREY SHELL, CAN BE COMBINED

Highly acclaimed K-8 Academy of Math & Science School opened in Fall 2015 on the adjoining property.

- ★ 2 suites available that can be combined to total ±4423 SF:
  - ★ ±1990 sf dentist office
  - ★ ±2243 sf grey shell
- ★ Beautiful courtyard building with expansive grass area & large trees.
- ★ Excellent location in a busy intersection with daily traffic count of 45,000 cars.
- ★ Suite visibility to Camelback Rd, rent includes full size monument sign panel.
- ★ Great opportunity for medical or professional office; chiropractor, pediatric specialty, oral surgeon, small school, tutoring, etc.
- ★ Ample parking (10:1,000 parking ratio)
- ★ Additional basement storage also available.
- ★ Attractive TI allowance available for qualified tenants.
- ★ \$12.75/SF + NNN