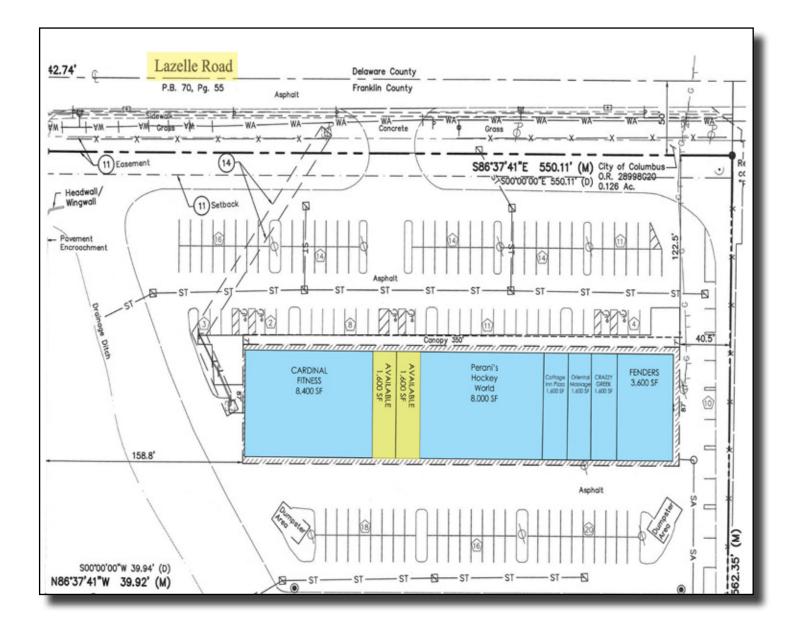

# Survey & Retail Space

| Address:          | 8269-8333 Market Exchange Drive Westerville, OH 43081 |
|-------------------|-------------------------------------------------------|
| County:           | Franklin                                              |
| PID:              | 610-295562-00                                         |
| Location:         | North of I-270 west of I-71                           |
| Building<br>Size: | 28,000 +/- SF                                         |
| Acreage:          | 3.873 +/- acres                                       |
| Year Built:       | 2004                                                  |
| Lease Rate:       | \$18.00/SF NNN                                        |
| Zoning:           | LC3 - Commercial                                      |
| Space             |                                                       |
| Available:        | Suite 8289 - 1,600 +/- SF                             |
|                   | Suite 8293 - 1,600 +/- SF                             |
|                   | (can be combined for 3,200 +/- SF)                    |

The two largest tenants, Perani Hockey and Cardinal Fitness, are leased into 2019 and account for about 60 percent of the center's gross leasable area. This plaza mostly consists of local tenants, including Crazy Greek Restaurant, Cottage Inn Pizza, and Kickstand Pub. Other tenants include a martial arts studio, massage parlor, and pet grooming. The area surrounding this property has excellent demographics. There are 15,019 residents living within one mile, with projected growth of 6.56 percent. The population is 73,569 in a three mile radius and 222,437 in a five mile radius, and both figures are expected to grow by six to eight percent. With average household income of \$91,581 in three miles and \$94,243 in five miles, this trade area proves to be financially sound. This property is located at a prime intersection, with Sancus Boulevard drawing 22,079 vehicles every day. Located close by Interstate 71, this entire trade area is very dense with close by Interstate 71, this entire trade area is very dense with national retailers. The Polaris Fashion Place is anchored by Macy's, Saks and Von Maur.