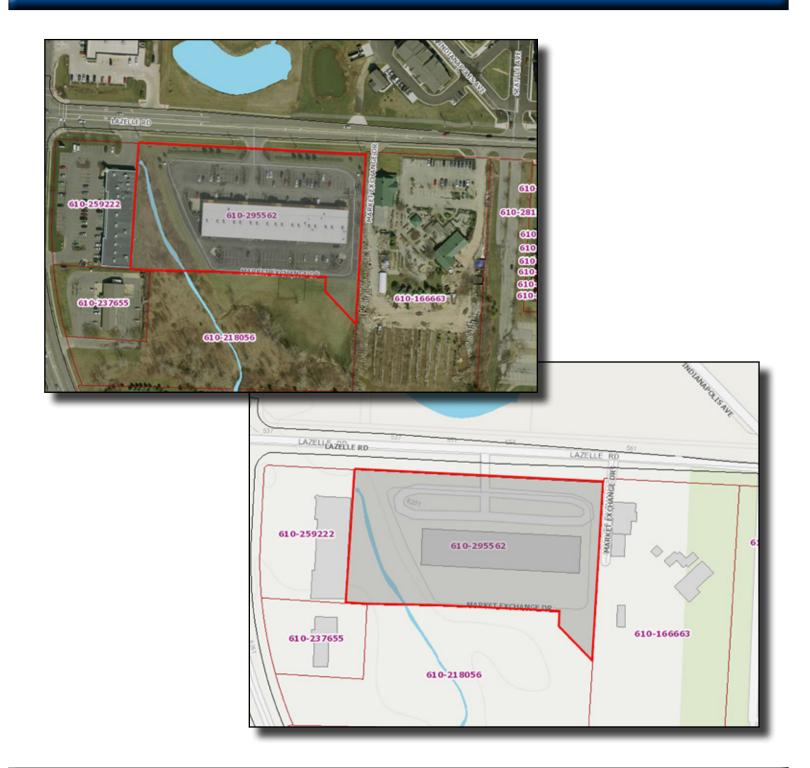

|
| Year Built:       | 2004                                                  |
| Lease Rate:       | \$18.00/SF NNN                                        |
| Zoning:           | LC3 - Commercial                                      |
| Space             |                                                       |
| Available:        | Suite 8289 - 1,600 +/- SF                             |
|                   | Suite 8293 - 1,600 +/- SF                             |
|                   | (can be combined for 3,200 +/- SF)                    |









# Survey & Retail Space





# **Property Location**



### **Great Location!**

**Across from Polaris Fashion Place Mall** 

Easy access to I-270 & I-71



# **Street Maps**





# **Aerial & Plat Maps**





# **Demographics and Traffic**

### Demographic Summary Report

| Lazelle Market Place<br>8269-8333 Market Exchange Rd, Westerville, OH 43081 |          |        |          |        |                      |        |
|-----------------------------------------------------------------------------|----------|--------|----------|--------|----------------------|--------|
|                                                                             |          |        |          |        | Land Proved in These |        |
| Radius                                                                      | 1 Mile   |        | 3 Mile   |        | 5 Mile               |        |
| Population                                                                  |          |        |          |        |