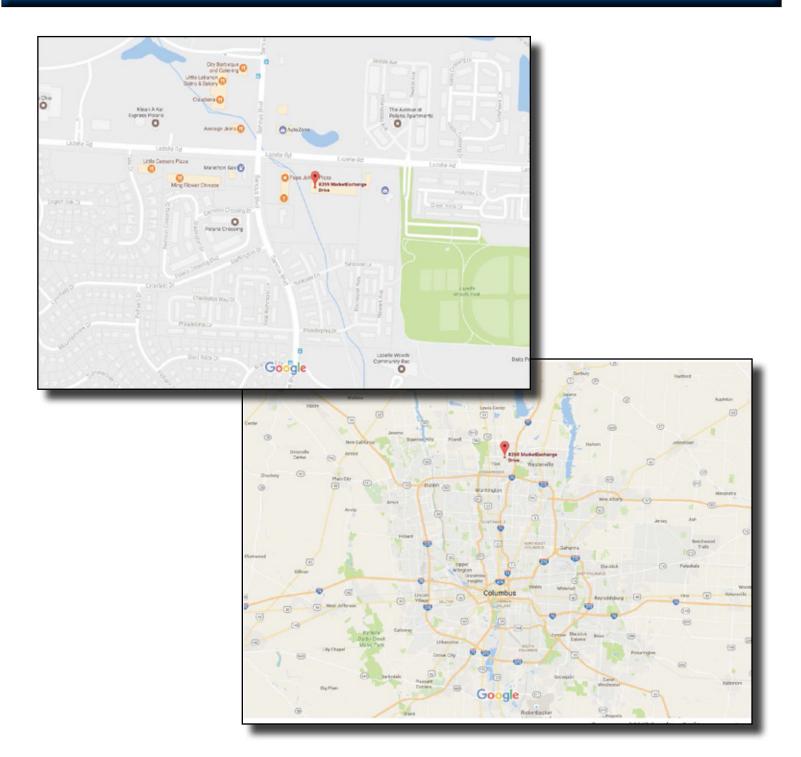

:          | 3.873 +/- acres                                       |
| Year Built:       | 2004                                                  |
| Lease Rate:       | \$18.00/SF NNN                                        |
| Zoning:           | LC3 - Commercial                                      |
| Space             |                                                       |
| Available:        | Suite 8289 - 1,600 +/- SF                             |
|                   | Suite 8293 - 1,600 +/- SF                             |
|                   | (can be combined for 3,200 +/- SF)                    |









# Survey & Retail Space





# **Property Location**



### **Great Location!**

**Across from Polaris Fashion Place Mall** 

Easy access to I-270 & I-71



# **Street Maps**





# **Aerial & Plat Maps**





# **Demographics and Traffic**

### Demographic Summary Report

| Lazelle Market Place<br>8269-8333 Market Exchange Rd, Westerville, OH 43081 |          |        |          |        |                      |        |
|-----------------------------------------------------------------------------|----------|--------|----------|--------|----------------------|--------|
|                                                                             |          |        |          |        | Land Proved in These |        |
| Radius                                                                      | 1 Mile   |        | 3 Mile   |        | 5 Mile               |        |
| Population                                                                  |          |