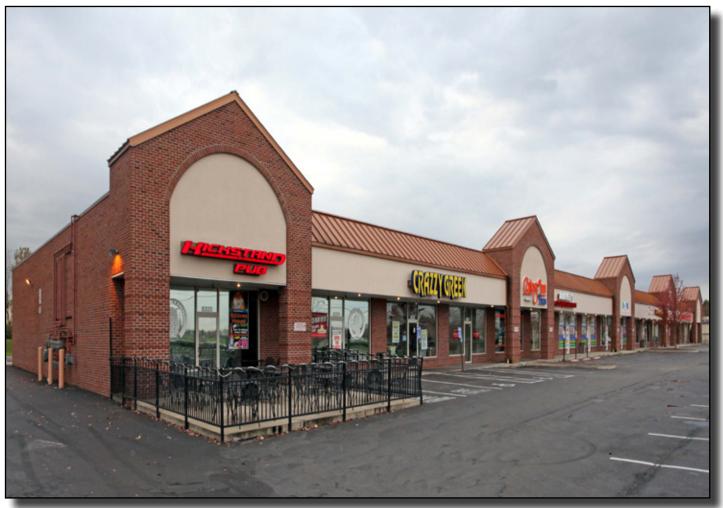

The two largest tenants, Perani Hockey and Cardinal Fitness, are leased into 2019 and account for about 60 percent of the center's gross leasable area. This plaza mostly consists of local tenants, including Crazy Greek Restaurant, Cottage Inn Pizza, and Kickstand Pub. Other tenants include a martial arts studio, massage parlor, and pet grooming. The area surrounding this property has excellent demographics. There are 15,019 residents living within one mile, with projected growth of 6.56 percent. The population is 73,569 in a three mile radius and 222,437 in a five mile radius, and both figures are expected to grow by six to eight percent. With average household income of \$91,581 in three miles and \$94,243 in five miles, this trade area proves to be financially sound. This property is located at a prime intersection, with Sancus Boulevard drawing 22,079 vehicles every day. Located close by Interstate 71, this entire trade area is very dense with close by Interstate 71, this entire trade area is very dense with national retailers. The Polaris Fashion Place is anchored by Macy's, Saks and Von Maur.