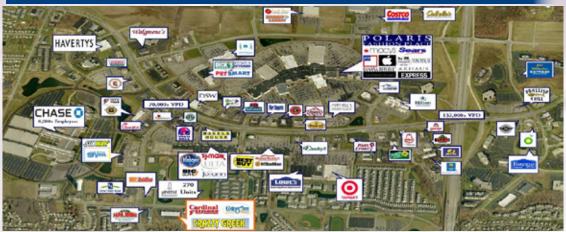

### KEY RETAILERS

The two largest tenants, Perani Hockey and Cardinal Fitness, are leased into 2019 and account for about 60 percent of the center's gross leasable area. This plaza mostly consists of local tenants, including Crazy Greek Restaurant, Cottage Inn Pizza, and Kickstand Pub. Other tenants include a martial arts studio, massage parlor, and pet grooming. The area surrounding this property has excellent demographics. There are 15,019 residents living within one mile, with projected growth of 6.56 percent. The population is 73,569 in a three mile radius and 222,437 in a five mile radius, and both figures are expected to grow by six to eight percent. With average household income of \$91,581 in three miles and \$94,243 in five miles, this trade area proves to be financially sound. This property is located at a prime intersection, with Sancus Boulevard drawing 22,079 vehicles every day. Located close by Interstate 71, this entire trade area is very dense with close by Interstate 71, this entire trade area is very dense with national retailers. The Polaris Fashion Place is anchored by Macy's, Saks and Von Maur.

### POLARIS FASHION PLACE

Polaris Fashion Place is central Ohio's premier retail destination. Located in Ohio's fastest growing county, is features a destinctive mix of fashion retailers and anchors, many of wchich have their only Columnus store on this location. The center caters to a growing, affluent shopper base with an unparalleled selection of services and amnetities includin valet parking with remote re-trieval, stunning architecture, full-service resytaurants, a 775-seat food court and one of central Ohio's largest children's soft play areas. Glimcher has opened a magnificent 155,000-square-foot outdoor redevelopmnet, masterfully designed to the level of its indoor offering