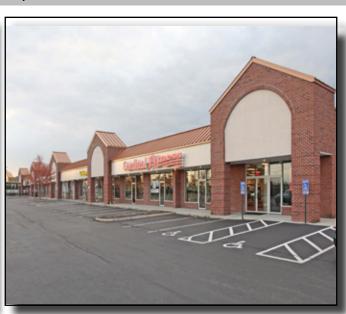

# Survey & Retail Space

The two largest tenants, Perani Hockey and Cardinal Fitness, are leased into 2019 and account for about 60 percent of the center's gross leasable area. This plaza mostly consists of local tenants, including Crazy Greek Restaurant, Cottage Inn Pizza, and Kickstand Pub. Other tenants include a martial arts studio, massage parlor, and pet grooming. The area surrounding this property has excellent demographics. There are 15,019 residents living within one mile, with projected growth of 6.56 percent. The population is 73,569 in a three mile radius and 222,437 in a five mile radius, and both figures are expected to grow by six to eight percent. With average household income of \$91,581 in three miles and \$94,243 in five miles, this trade area proves to be financially sound. This property is located at a prime intersection, with Sancus Boulevard drawing 22,079 vehicles every day. Located close by Interstate 71, this entire trade area is very dense with close by Interstate 71, this entire trade area is very dense with national retailers. The Polaris Fashion Place is anchored by Macy's, Saks and Von Maur.