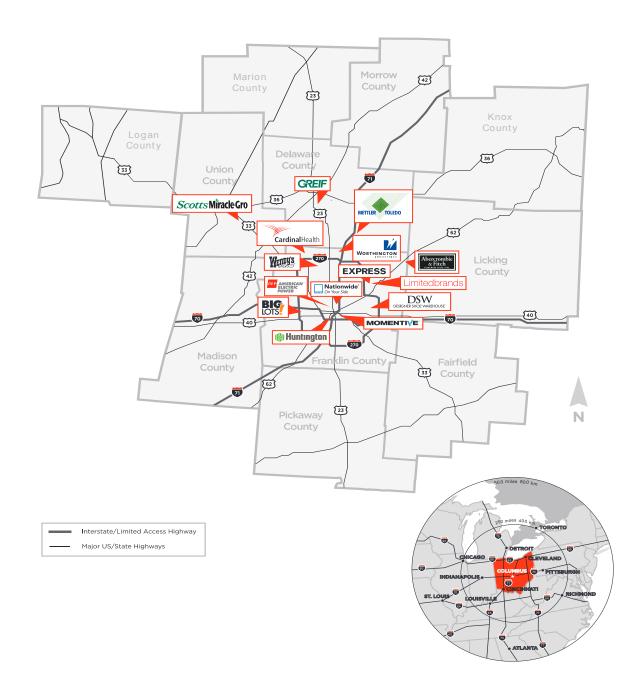

### FORTUNE 1000 HEADQUARTERS

Polaris Fashion Place sits one-half mile from the Chase Bank Corporate Center, a 1.9 million square foot facility which houses over 8,000 employees. In addition, the Columbus area is home to six Fortune 500 company headquarters as well as offices of other major U.S. and foreign businesses.

### TRADE/MARKET AREA

This metropolitan area includes six counties with a total popu-lation of 2 million. It is home to The Ohio State University, one of the largest universities in the nation.

With an average household income over \$112,000, Delaware County has been identified as one of the fastest-growing, wealthiest and most educated areas of the country, and neigh-boring Franklin County also show solid growth and employ-ment rates.