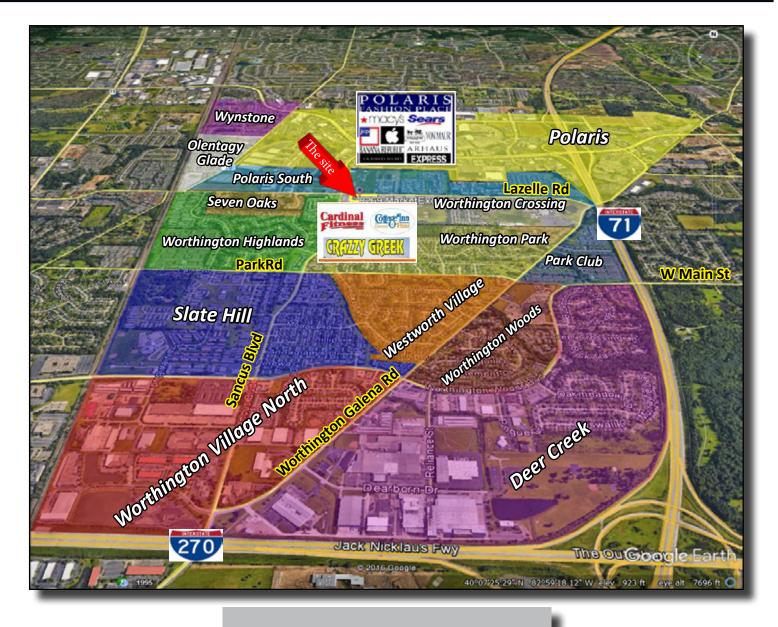

# **Property Location**

### **Great Location!**

**Across from Polaris Fashion Place Mall** 

Easy access to I-270 & I-71