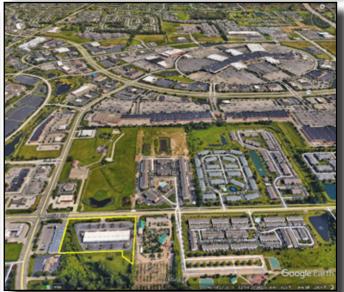

|
| Location:         | North of I-270 west of I-71                           |
| Building<br>Size: | 28,000 +/- SF                                         |
| Acreage:          | 3.873 +/- acres                                       |
| Year Built:       | 2004                                                  |
| Lease Rate:       | \$18.00/SF NNN                                        |
| Zoning:           | LC3 - Commercial                                      |
| Space             |                                                       |
| Available:        | Suite 8289 - 1,600 +/- SF                             |
|                   | Suite 8293 - 1,600 +/- SF                             |
|                   | (can be combined for 3,200 +/- SF)                    |









# Survey & Retail Space





# **Property Location**



### **Great Location!**

**Across from Polaris Fashion Place Mall** 

Easy access to I-270 & I-71



# **Street Maps**





# **Aerial & Plat Maps**





# **Demographics and Traffic**

### Demographic Summary Report

| Lazelle Market Place<br>8269-8333 Market Exchange Rd, Westerville, OH 43081 |          |        |          |        |                      |        |
|-----------------------------------------------------------------------------|----------|--------|----------|--------|----------------------|--------|
|                                                                             |          |        |          |        | Land Proved in These |        |
| Radius