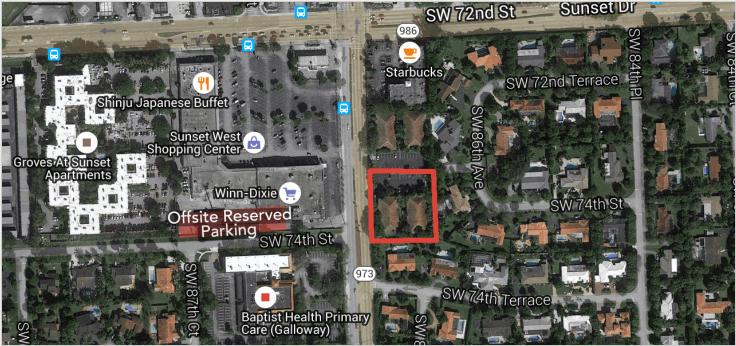

### **Location Overview**

Office in the Park is centrally located on SW 87 Ave.between SW 72 St/Sunset Dr. and SW 88 St./North Kendall Dr. one mile from the Palmetto-SR 826 Expy. The SW 87 Ave corridor serves a variety of professional office users in the legal , financial, medical and service industries in densely populated upper end suburban residential community. The buildings area 1.5 miles from Downtown Dadeland ,a short walk to a neighborhood shopping , restaurants, specialty retail and services. The Baptist Hospital complex is within a half mile to the site.

## **Location Maps**

COMREAL - MIAMI CORAL GABLES, LLC // 51 MERRICK WAY, CORAL GABLES, FL 33134 // COMREAL.COM

LOCATION MAPS // 5