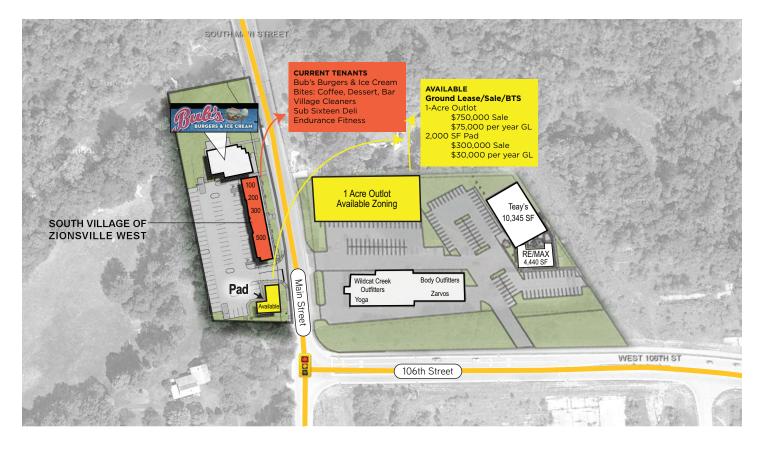

### SALE, GROUND LEASE, OR BTS

1 Acre Outlot 2,000 SF Pad NEQ NWQ

*Tenants of the South Village of Zionsville:* Bub's Burgers, Bites Coffee and Dessert, Endurance Fitness, RE/MAX, Village Cleaners, Sub Sixteen Deli, Wildcat Creek Outfitters, Body Outfitters, Peace Through Yoga, and Teay's River

## SOUTH VILLAGE OF ZIONSVILLE // SITE PLAN