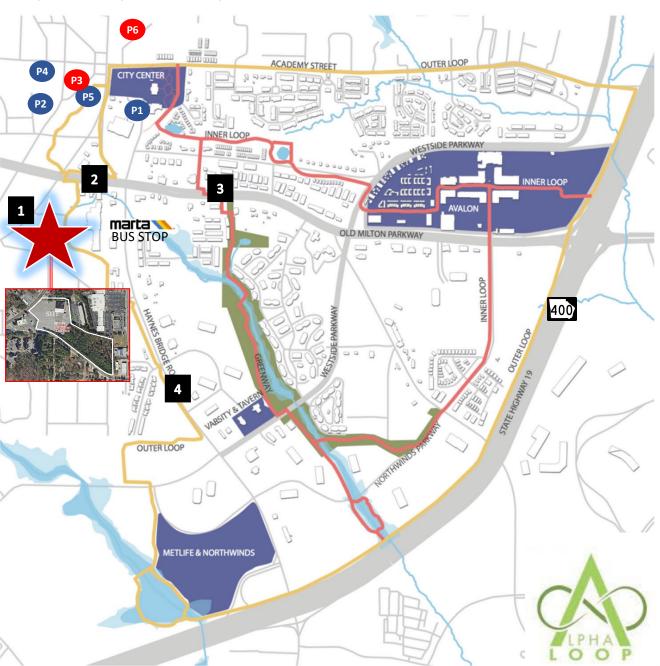

#### Alpha Loop & Transportation

| PARKING | LOCATION                | SPACES |
|---------|-------------------------|--------|
| P1      | City Hall Parking Deck  | 450    |
| P2      | Roswell Street          | 73     |
| P3      | Old Roswell Street      | 88     |
| P4      | Milton Avenue Temporary | 58     |
| P5      | Old Roswell Temporary   | 50     |
| P6      | Alpharetta UMC          | 120    |

#### On-Site

"The idea of the project currently known as "The Alpha Loop" is to connect people to activity centers, parks, and jobs by a network of multiprovides safe alternatives to driving and offers recreational benefit."

Source: City of Alpharetta, Alpha Loop