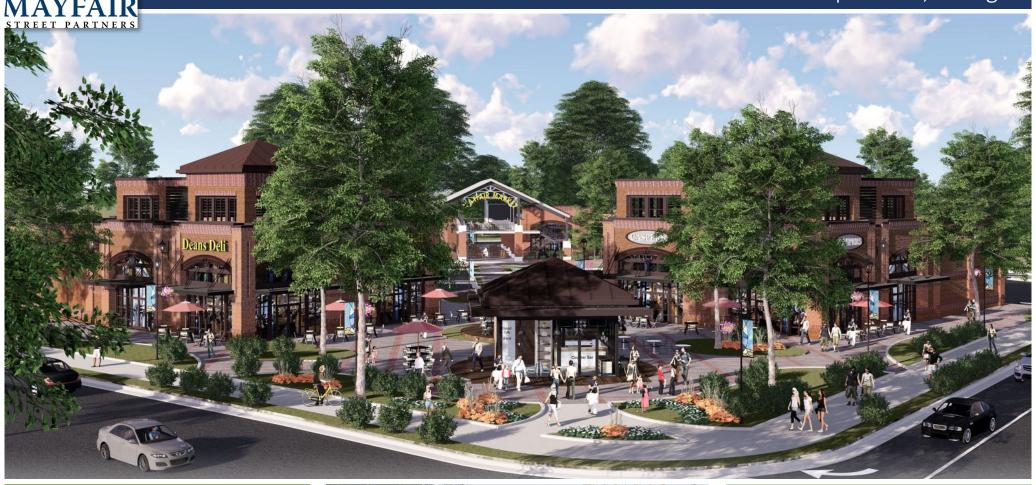

# Downtown Redevelopment

Alpharetta, Georgia

Rare Opportunity in walkable Downtown Alpharetta. 12.9 acre site with of 60,200 SF of retail and 138 upscale residential units.

Delivering in 2019

Mixed-Use Redevelopment

Dining & Food Hall Retail Entertainment Upscale Residential

Main Street & Devore Road

#### The Market