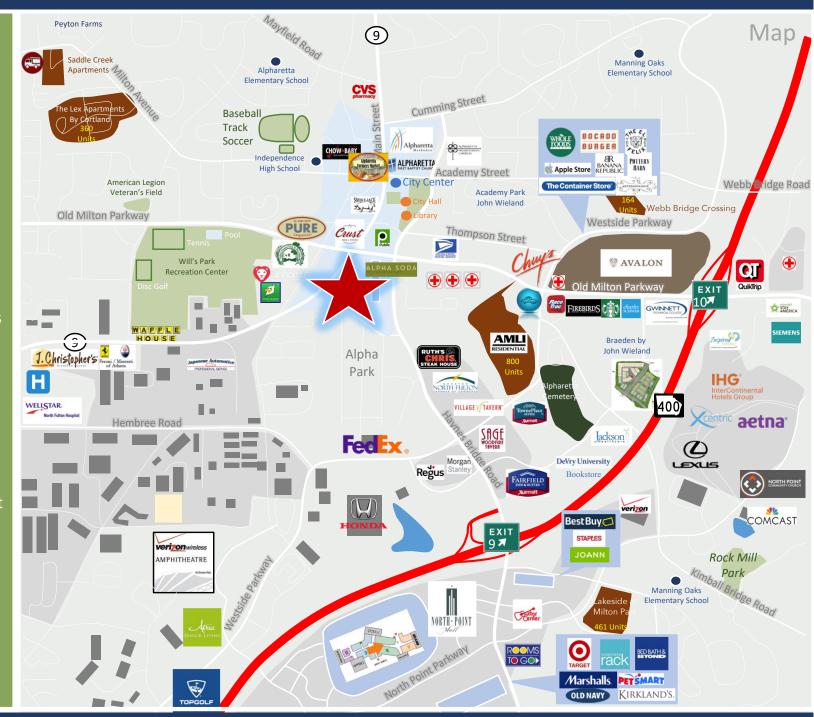

#### Alpha Loop & Transportation

| PARKING | LOCATION                | SPACES |
|---------|-------------------------|--------|
| P1      | City Hall Parking Deck  | 450    |
| P2      | Roswell Street          | 73     |
| P3      | Old Roswell Street      | 88     |
| P4      | Milton Avenue Temporary | 58     |
| P5      | Old Roswell Temporary   | 50     |
| P6      | Alpharetta UMC          | 120    |

Timed Parking Lot

Non-Timed Parking Lot

### Traffic Counts 🚘

27,700 S. Main Street

24,900 Haynes Bridge Road