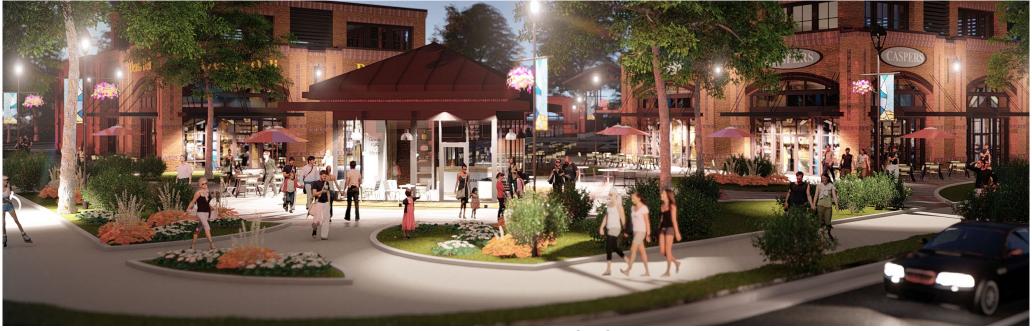

# Downtown Redevelopment

Alpharetta, Georgia

Rare Opportunity in walkable Downtown Alpharetta. 12.9 acre site with of 60,200 SF of retail and 138 upscale residential units.

Delivering in 2019

Mixed-Use Redevelopment

Dining & Food Hall Retail Entertainment Upscale Residential

Main Street & Devore Road

#### The Market