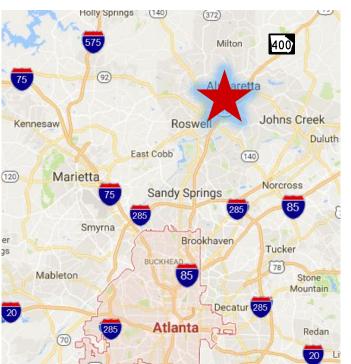

#### Alpharetta...

"Technology City of the South"

6th Fastest Growing City in US, US Census, 2012

Best Small City to Start a Business, Entrepreneur 2015

Best City for Women Entrepreneurs, GoodCall 2015

Best Place to Start a Business in GA, Nerdwallet 2015

1,000,000 + Daytime Population

600+ Technology Companies

Downtown Alpharetta's Farmers Market named "Best Saturday Excursion", Atlanta Magazine

25% Top Technology Employers in Metro Atlanta

Corporate HQ include LexisNexis, UPS, ADP, Comcast

### The Market