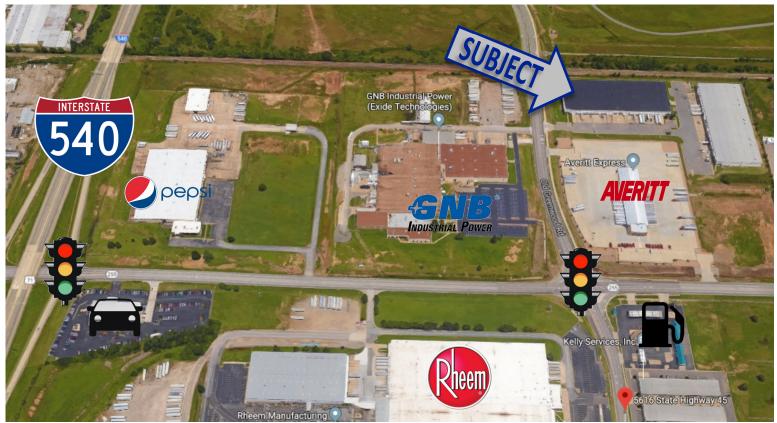

## FOR LEASE

5601 Old Greenwood Rd Fort Smith, AR 72916

Visit our website

Industrial Building featuring concrete tilt-wall construction, 24 foot clear height, fully sprinkled, 6 inch reinforced concrete floor (4,000 PSI rated), single ply EPDM 45 Mil roof, truck docks, grade level overhead doors and concrete truck court. Property is located on the corner of Old Greenwood Road and South Zero Street across the intersection from Rheem Manufacturing, close to Fort Smith Regional Airport, less than a mile from I-540

along with other industrial and manufacturing companies. Available suite contains 30,000 square feet and leases for \$4 per square foot, industrial gross.

For more information please contact: