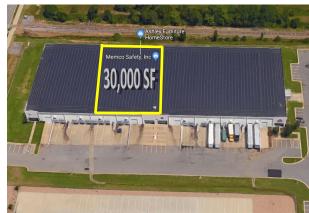

along with other industrial and manufacturing companies. Available suite contains 30,000 square feet and leases for \$4 per square foot, industrial gross.

For more information please contact: