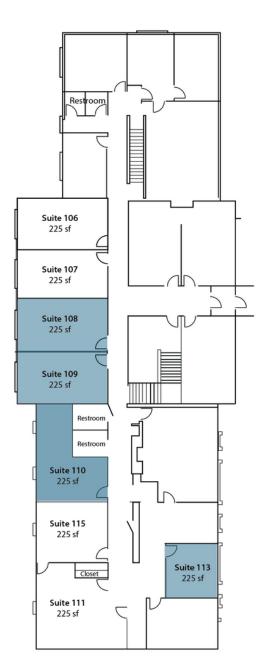

// 1ST FLOOR AVAILABLE SUITES

PHILLIP J. MYERS Senior Associate pmyers@principal-tcn.com (P) 248.358.0100 (C) 586.242.4047 JOHN E. DE WALD, CPA Principal jedewald@principal-tcn.com (P) 248.358.0100 (C) 313.510.3777

#### // AVAILABLE SPACES

| Lease Rate: | \$300 PER MONTH (GROSS) |                 | Total Space | 225 SF    |            |
|-------------|-------------------------|-----------------|-------------|-----------|------------|
| Lease Type: | Gross                   |                 | Lease Term: |           |            |
|             |                         |                 |             |           |            |
| SPACE       | SPACE USE               | LEASE RATE      | LEASE TYPE  | SIZE (SF) | TERM       |
| Suite 108   | Executive Suites        | \$300 per month | Gross       | 225 SF    | Negotiable |
| Suite 109   | Executive Suites        | \$300 per month | Gross       | 225 SF    | Negotiable |
| Suite 110   | Executive Suites        | \$300 per Month | Gross       | 225 SF    | Negotiable |
| Suite 113   | Executive Suites        | \$300 per Month | Gross       | 225 SF    | Negotiable |