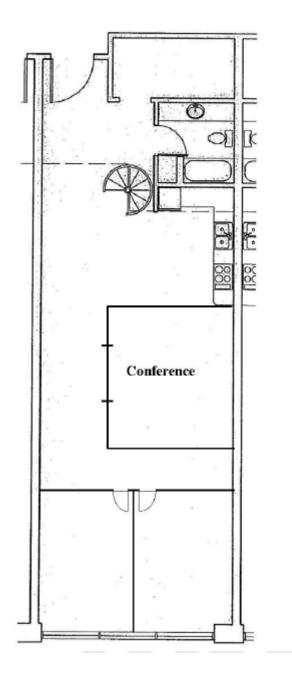

### **Approximately 1,940 RSF**

#### 1,940 RSF Total Available Space, Unit S-107

 Starting rate is \$25.95/RSF, Modified Gross (rate excludes janitorial and utilities, which are separately metered)

 Four (4) offices, workstation area, and conference room