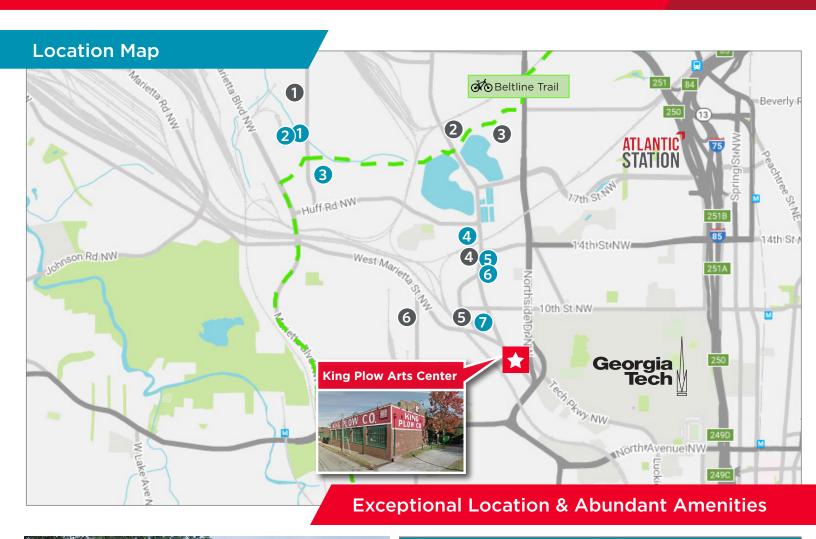

### **Building Features & Location**

- Free parking; secured surface lot
- Part of historic mixed-use redevelopment of King Plow Arts Center and located in West Midtown, known as the Design District with numerous retail amenities nearby

# FOR LEASE King Plow Arts Center 887 West Marietta Street, Unit S107

887 West Marietta Street, Unit S107 Atlanta, Georgia

| WEST MIDTOWN RESTAURANTS   |                                                                                                                                      |   |                    |
|----------------------------|--------------------------------------------------------------------------------------------------------------------------------------|---|--------------------|
| 0                          | Bacchanalia                                                                                                                          | 6 | Barcelona Wine Bar |
| 2                          | Star Provisions                                                                                                                      | 6 | Six Feet Under     |
| 3                          | Bone Garden Cantina                                                                                                                  | 7 | The Optimist       |
| 4                          | <u>Westside/White Provisions (shown left)</u> : Yeah! Burger, Ormsby's, West Egg Cafe, Jeni's, JCT Kitchen, Marcel, Taqueria Del Sol |   |                    |
| WEST MIDTOWN ENTERTAINMENT |                                                                                                                                      |   |                    |
| 0                          | TopGolf                                                                                                                              | 4 | Northside Tavern   |
| 2                          | Urban Tree Cidery                                                                                                                    | 6 | The Painted Duck   |
| 3                          | Monday Night Brewing                                                                                                                 | 6 | Puritan Mill       |