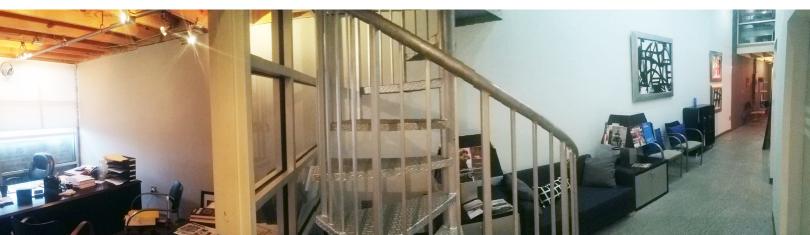

# King Plow Arts Center

887 West Marietta Street, Unit S107 Atlanta, Georgia

Modern Two-Story Loft Office in Prime West Midtown

#### 1,940 RSF Total Available Space, Unit S-107

 Starting rate is \$25.95/RSF, Modified Gross (rate excludes janitorial and utilities, which are separately metered)

 Four (4) offices, workstation area, and conference room