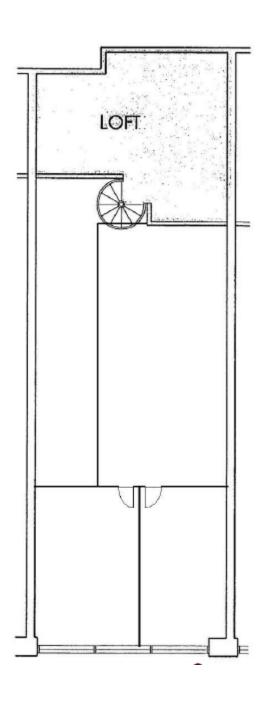

### **Approximately 1,940 RSF**

#### 1,940 RSF Total Available Space, Unit S-107

 Starting rate is \$25.95/RSF, Modified Gross (rate excludes janitorial and utilities, which are separately metered)

 Four (4) offices, workstation area, and conference room