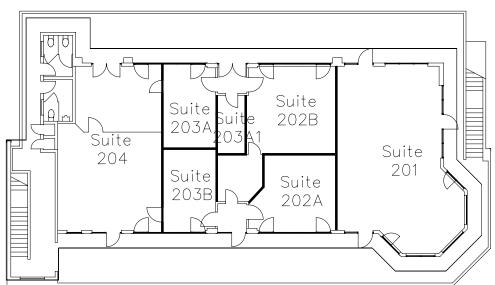

# FLOOR PLANS CALL FOR AVAILABILITY





FLOOR 1 FLOOR 2







# A HIGH IDENTITY, VISIBLE LOCATION

Ideal, prominent corner location along Balboa Blvd on Balboa Peninsula.

#### **PARKING**

21 parking stalls available on site.

### **SIGNAGE**

Making your presence known on a prominent highway in the highly desirable Newport Beach community.

#### **ICONIC LOCAL AMENITIES**

Give your employees and clients an excuse to spend more time at the office.

#### **WALKING DISTANCE**

To Newport Beach's iconic Marina Park, beach, bay, and public docks.

#### **OUTDOOR PATIOS**

With exceptional bay views overlooking the harbor and beautiful Newport Beach.

#### **NEWLY RENOVATED**

Institutional-quality retail/office building in highly-coveted peninsula location.









# FOR LEASING INQUIRIES PLEASE CONTACT:

VΊLLΛ

## **VILLA ASS