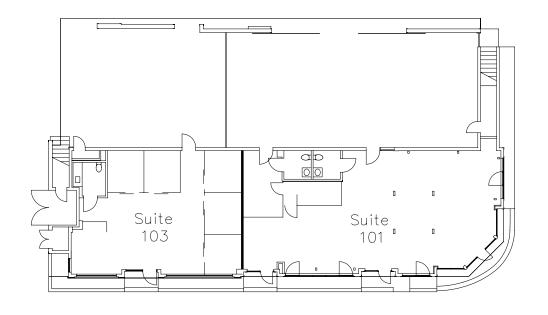

# FLOOR PLANS CALL FOR AVAILABILITY





FLOOR 1 FLOOR 2







# A HIGH IDENTITY, VISIBLE LOCATION

Ideal, prominent corner location along Balboa Blvd on Balboa Peninsula.

#### **PARKING**

21 parking stalls available on site.

### **SIGNAGE**

Making your presence known on a prominent highway in the highly desirable Newport Beach community.

#### **ICONIC LOCAL AMENITIES**

Give your employees and clients an excuse to spend more time at the office.

#### **WALKING DISTANCE**

To Newport Beach's iconic Marina Park, beach, bay, and public docks.

#### **OUTDOOR PATIOS**

With exceptional bay views overlooking the harbor and beautiful Newport Beach.

#### **NEWLY RENOVATED**

Institutional-quality retail/office building in highly-coveted peninsula location.









# FOR LEASING INQUIRIES PLEASE CONTACT:

VΊLLΛ

## **VILLA A