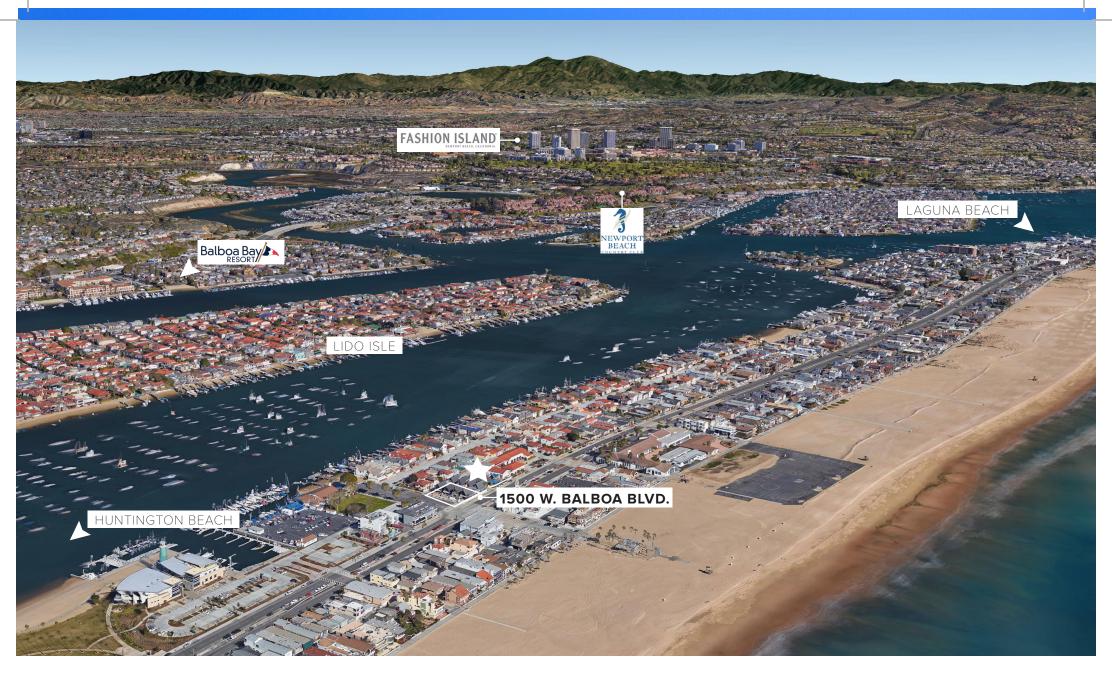

# A HIGH IDENTITY, VISIBLE LOCATION

Ideal, prominent corner location along Balboa Blvd on Balboa Peninsula.

#### **WALKING DISTANCE**

To Newport Beach's iconic Marina Park, beach, bay, and public docks.