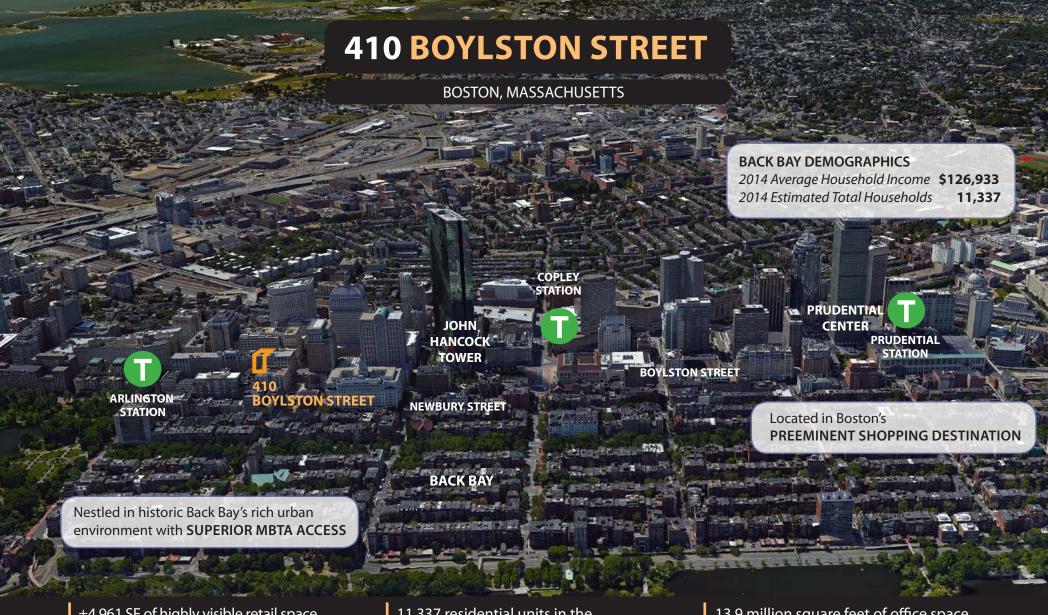

±4,961 SF of highly visible retail space

11,337 residential units in the surrounding neighborhood

13.9 million square feet of office space within a five minute walk