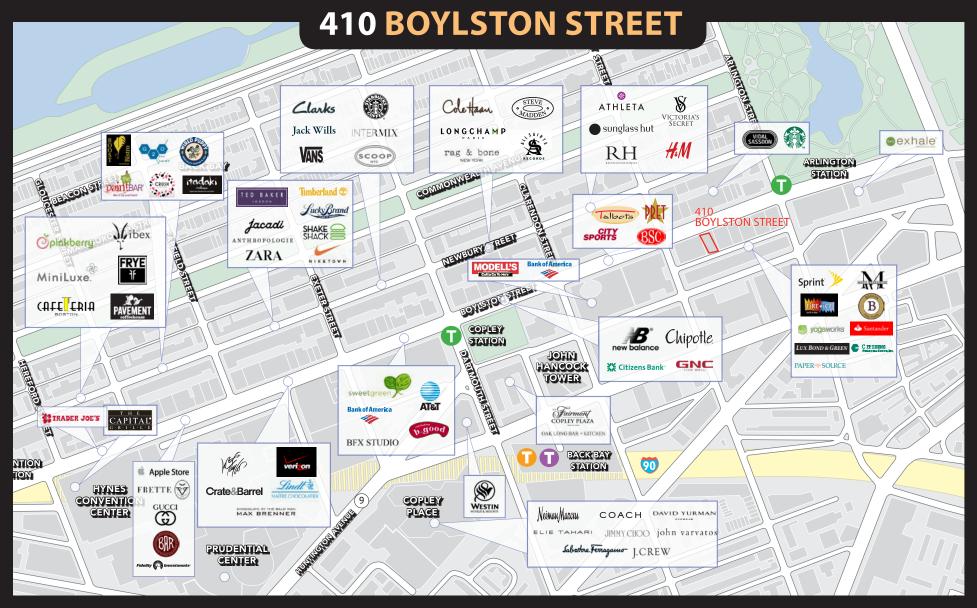

±4,961 SF of highly visible retail space

11,337 residential units in the surrounding neighborhood

13.9 million square feet of office space within a five minute walk

## **410 BOYLSTON STREET**

**BOSTON, MASSACHUSETTS** 

First Floor | ±3,697 SF

Lower Level | ±4,000 SF

LOCATED IN BOSTON'S

PREMIER RETAIL DISTRICT

FOR MORE INFORMATION, PLEASE CONTACT

EMILY OU EXCLUSIVE AGENT 617.204.4142