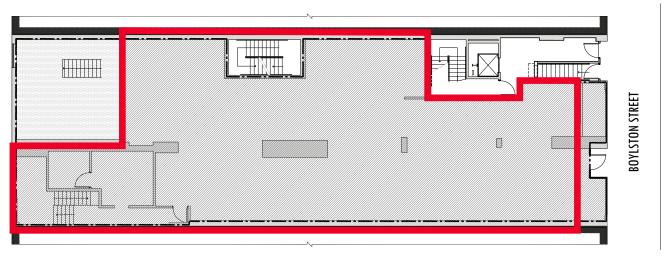

## **410 BOYLSTON STREET**

**BOSTON, MASSACHUSETTS** 

First Floor | ±3,697 SF

Lower Level | ±4,000 SF

LOCATED IN BOSTON'S

PREMIER RETAIL DISTRICT

FOR MORE INFORMATION, PLEASE CONTACT

EMILY OU EXCLUSIVE AGENT 617.204.4142