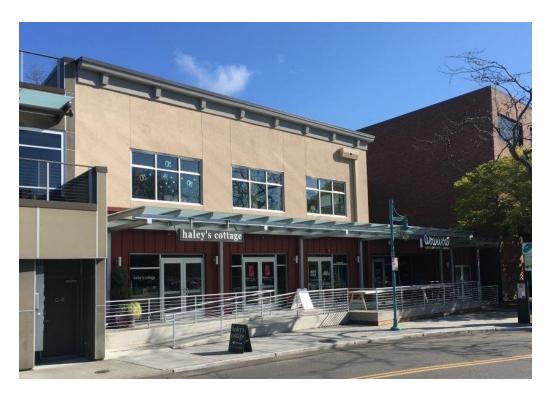

#### **PROPERTY HIGHLIGHTS**

- Prime Downtown Kirkland Retail
- · Faces Kirkland waterfront
- Newly renovated building
- Includes use of outdoor deck
- Common ADA baths

Presented by

Steve Booth

sbooth@remax.net

#### PROPERTY OVERVIEW

For Lease. Prime Downtown Kirkland Retail Space in newly renovated property. Walk to Kirkland Waterfront with Lake Washington view from space and use of private deck facing the waterfront. 1859 rsf with windows and door facing Lk Washington and back storage area. Common ADA baths with 2017 renovation. Owner will consider Tenant installation of hood/fan for an approved restaurant or bakery use.