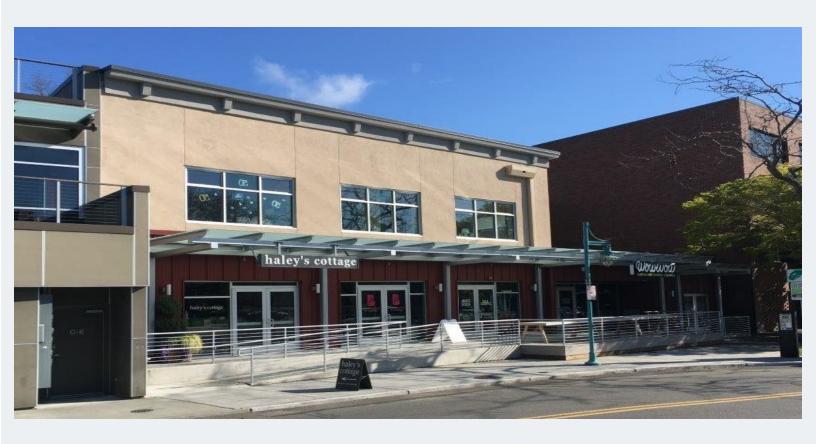

#### **PROPERTY HIGHLIGHTS**

- Prime Downtown Kirkland Retail
- · Faces Kirkland waterfront
- Newly renovated building
- Includes use of outdoor deck
- Common ADA baths

Presented by

Steve Booth

sbooth@remax.net

#### PROPERTY OVERVIEW

For Lease. Prime Downtown Kirkland Retail Space in newly renovated property. Walk to Kirkland Waterfront with Lake Washington view from space and use of private deck facing the waterfront. 1859 rsf with windows and door facing Lk Washington and back storage area. Common ADA baths with 2017 renovation. Owner will consider Tenant installation of hood/fan for an approved restaurant or bakery use.