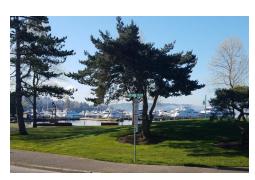

SF

Lease Rate: \$35.00 SF/yr (NNN)

Submarket: Downtown Kirkland

Traffic Count: 19,700

#### PROPERTY OVERVIEW

For Lease. Prime Downtown Kirkland Retail Space in newly renovated property. Walk to Kirkland Waterfront with Lake Washington view from space and use of private deck facing the waterfront. 1859 rsf with windows and door facing Lk Washington and back storage area. Common ADA baths with 2017 renovation. Owner will consider Tenant installation of hood/fan for an approved restaurant or bakery use.

#### PROPERTY HIGHLIGHTS

- Prime Downtown Kirkland Retail
- Faces Kirkland waterfront
- · Newly renovated building
- · Includes use of outdoor deck
- · Common ADA baths



O. 425.652.1722 bstedman@remax.net 12,728 SF | 52 LAKESHORE PLAZA | KIRKLAND, WA

### **Additional Photos**















## Location Maps







12,728 SF | 52 LAKESHORE PLAZA | KIRKLAND, WA

### Demographics Map



| POPULATION                            | 1 MILE          | 3 MILES           | 5 MILES               |
|---------------------------------------|-----------------|-------------------|-----------------------|
| Total population                      | 9,056           | 79,695            | 224,889               |
| Median age                            | 39.7            | 38.9              | 37.9                  |
| Median age (Male)                     | 39.3            | 38.2              | 37.1                  |
| Median age (Female)                   | 40.2            | 39.7              | 38.9                  |
|                                       |                 |