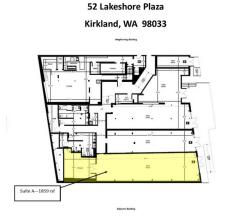

#### **OFFERING SUMMARY**

Building Size: 12,728

Zoning: CBD 2

Year Built: 1920

Renovated: 2017

Lot Size: 0.19 Acres

Market: Kirkland

Available SF: 1,859 SF

#### PROPERTY OVERVIEW

For Lease. Prime Downtown Kirkland Retail Space in newly renovated property. Walk to Kirkland Waterfront with Lake Washington view from space and use of private deck facing the waterfront. 1859 rsf with windows and door facing Lk Washington and back storage area. Common ADA baths with 2017 renovation. Owner will consider Tenant installation of hood/fan for an approved restaurant or bakery use.