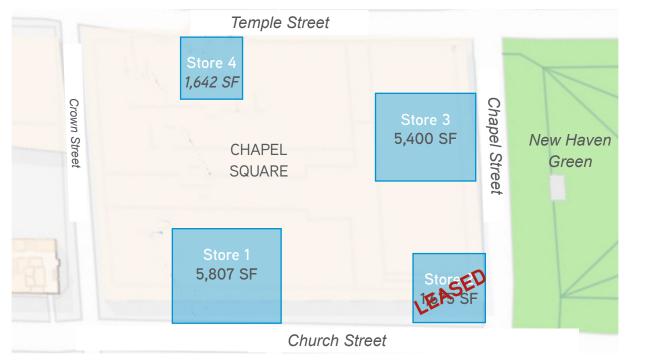

CLOCKWISE FROM TOP LEFT: Corner of Chapel and Church // Temple Street // Close up of Chapel and Church space // Chapel Street // Church Street

| AVAILABLE SPACES                   |                                                                                                                                                                       |  |  |
|------------------------------------|-----------------------------------------------------------------------------------------------------------------------------------------------------------------------|--|--|
| Store 1<br>Church Street           | <ul> <li>5,807 SF</li> <li>\$25.00 NNN</li> <li>Restaurant with full kitchen.</li> <li>Half a block from Gateway Community<br/>College.</li> </ul>                    |  |  |
| Store 2<br>Church/Chapel<br>Corner | <ul> <li>1,675 SF</li> <li>\$35.00 NNN</li> <li>On Neverla Pace Sustest corner.</li> <li>Idea location for coffee shop.</li> </ul>                                    |  |  |
| Store 3<br>Chapel Street           | <ul> <li>5,400 SF</li> <li>\$25.00 NNN</li> <li>Retail or office space directly across from<br/>New Haven Green.</li> <li>Can divide to 2,500 square feet.</li> </ul> |  |  |
| Store 4<br>Temple Street           | <ul> <li>1,642 SF</li> <li>\$20.00 NNN</li> <li>In the heart of the entertainment district.</li> <li>Adjacent to Omni New Haven Hotel.</li> </ul>                     |  |  |