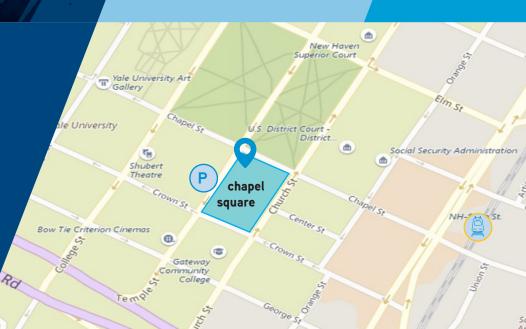

# chapel Square NEW HAVEN | CT

### THE AREA

The Chapel Square Shops are located in the epicenter of downtown New Haven. The city is booming with new apartments and new jobs. Yale University, Yale New Haven Hospital and Gateway Community College are all just steps away.