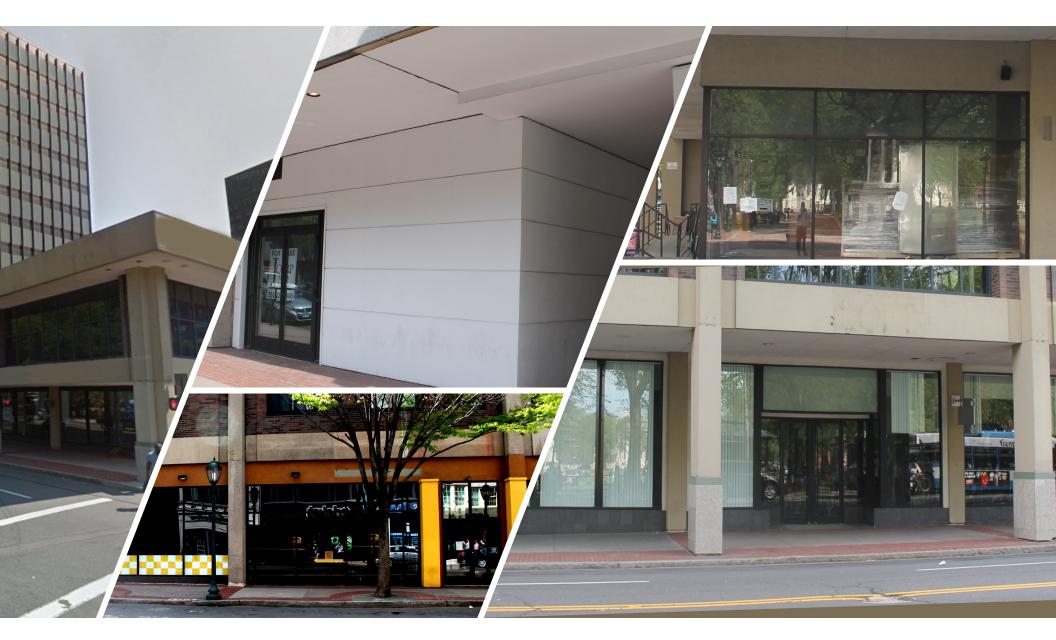

CLOCKWISE FROM TOP LEFT: Corner of Chapel and Church // Temple Street // Close up of Chapel and Church space // Chapel Street // Church Street

| AVAILABLE SPACES                   |                                                                                                                                                                       |  |  |
|------------------------------------|-----------------------------------------------------------------------------------------------------------------------------------------------------------------------|--|--|
| Store 1<br>Church Street           | <ul> <li>5,807 SF</li> <li>\$25.00 NNN</li> <li>Restaurant with full kitchen.</li> <li>Half a block from Gateway Community<br/>College.</li> </ul>                    |  |  |
| Store 2<br>Church/Chapel<br>Corner | <ul> <li>1,675 SF</li> <li>\$35.00 NNN</li> <li>On Neverla Pace Sustest corner.</li> <li>Idea location for coffee shop.</li> </ul>                                    |  |  |
| Store 3<br>Chapel Street           | <ul> <li>5,400 SF</li> <li>\$25.00 NNN</li> <li>Retail or office space directly across from<br/>New Haven Green.</li> <li>Can divide to 2,500 square feet.</li> </ul> |  |  |
| Store 4<br>Temple Street           | <ul> <li>1,642 SF</li> <li>\$20.00 NNN</li> <li>In the heart of the entertainment district.</li> <li>Adjacent to Omni New Haven Hotel.</li> </ul>                     |  |  |