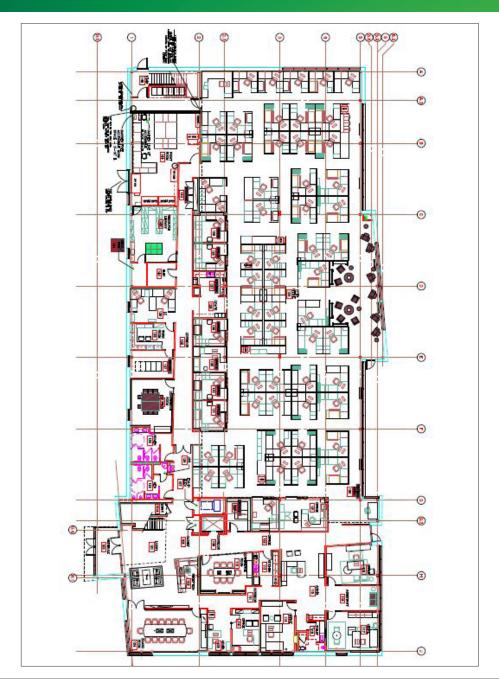

### FREESTANDING SINGLE-TENANT CORPORATE HEADQUARTERS

**NOVI, MICHIGAN** 

FIRST FLOOR