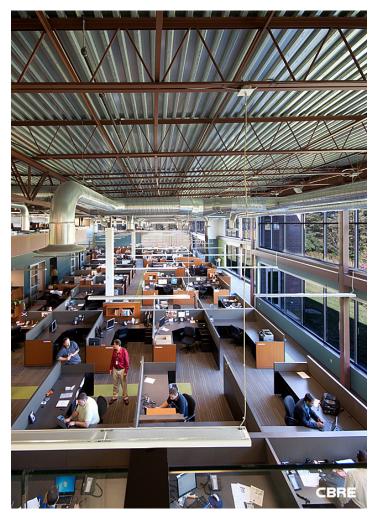

### 30,500 SF AVAILABLE

- + Prominent building and monument signage available
- + Designed by prestigious architecture firm JPRA
- + Available April 1, 2019
- + Built in 2008
- + LEED Silver certification
- + 20,000 SF first floor footprint with 10,500 SF partial second floor

- + Plug and play opportunity with all workstations in place and wired
- + Freeway visibility from I-96
- + Access to the M-5 Connector at the 12 Mile interchange, spilling into I-96, I-696 and I-275