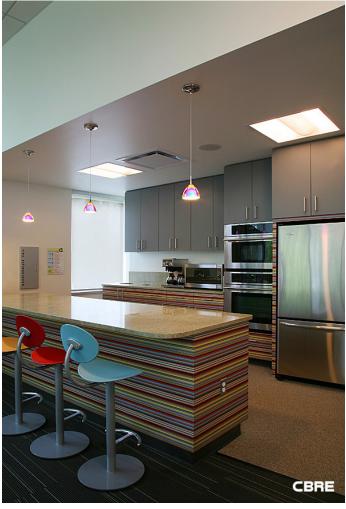

### 30,500 SF AVAILABLE

- + Prominent building and monument signage available
- + Designed by prestigious architecture firm JPRA
- + Available April 1, 2019
- + Built in 2008
- + LEED Silver certification
- + 20,000 SF first floor footprint with 10,500 SF partial second floor

- + Plug and play opportunity with all workstations in place and wired
- + Freeway visibility from I-96
- + Access to the M-5 Connector at the 12 Mile interchange, spilling into I-96, I-696 and I-275