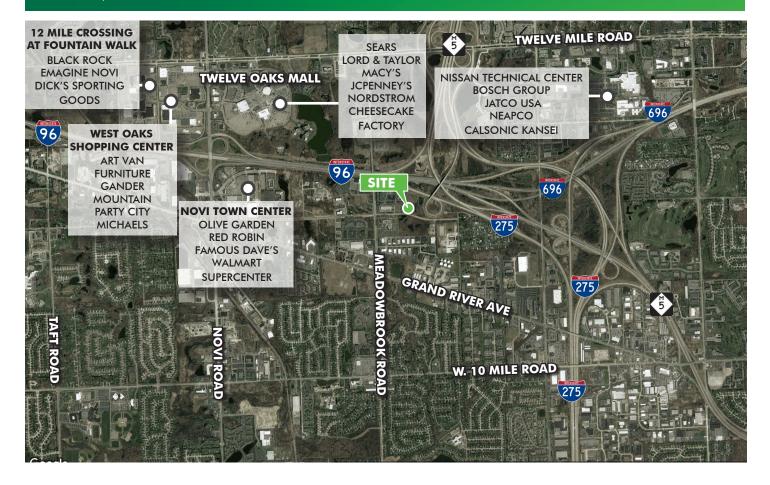

### FREESTANDING SINGLE-TENANT CORPORATE HEADQUARTERS

**NOVI, MICHIGAN** 

- + Plug and play opportunity with all workstations in place and wired
- + Freeway visibility from I-96
- + Access to the M-5 Connector at the 12 Mile interchange, spilling into I-96, I-696 and I-275