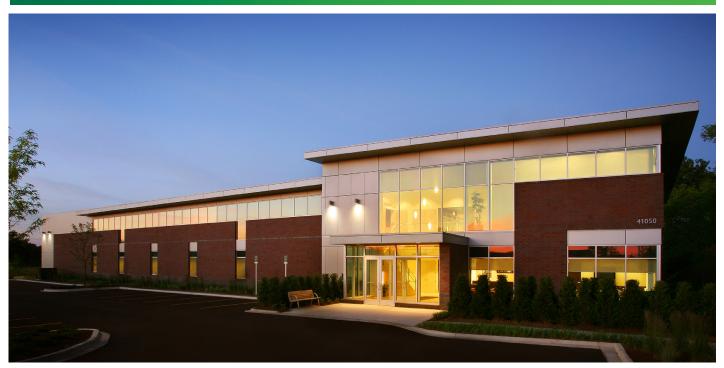

### FOR SALE OR LEASE

OUTSTANDING OPPORTUNITY FOR MODERN CORPORATE HEADQUARTERS

# 41050 W. 11 MILE ROAD

FREESTANDING SINGLE-TENANT CORPORATE HEADQUARTERS NOVI, MICHIGAN

### 30,500 SF AVAILABLE

- + Prominent building and monument signage available
- + Designed by prestigious architecture firm JPRA
- + Available April 1, 2019
- + Built in 2008
- + LEED Silver certification
- + 20,000 SF first floor footprint with 10,500 SF partial second floor