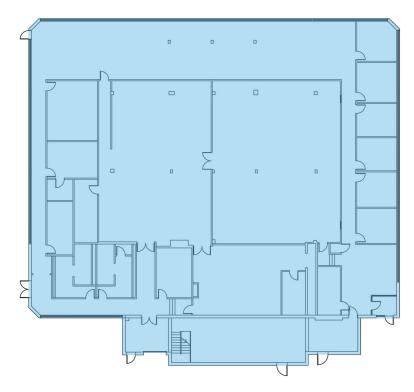

## BUILDING H (OFFICE) > 7,200 SF

## BUILDING I (OFFICE/DATA) > 18,000 SF

## BUILDING J (OFFICE) > 25,000 SF

## BUILDING L (OFFICE) > 3,500 SF