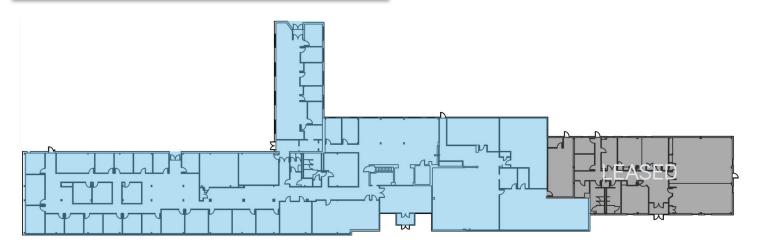

## BUILDING H (OFFICE) > 7,200 SF

## BUILDING I (OFFICE/DATA) > 18,000 SF

## BUILDING J (OFFICE) > 25,000 SF

## BUILDING L (OFFICE) > 3,500 SF