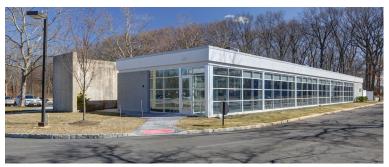

# MATRIX CORPORATE CAMPUS

This 82.53-acre campus along the New Jersey Turnpike has successfully redeveloped many of its 13 buildings into first class, mixed-use space, which is ideal for all types of users - office, research and development, IT, light manufacturing, warehouse, data centers, etc.