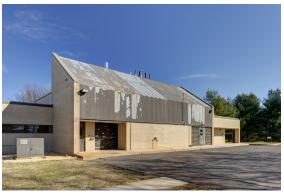

#### **AVAILABILITIES**

**≺** Building H (office)

< 7,200 SF

**≺** Building I (office)

18,000 SF

✓ Building J (office/data center)

25,000 SF

**≺** Building L (office)

## BUILDING H (OFFICE) > 7,200 SF

## BUILDING I (OFFICE/DATA) > 18,000 SF

## BUILDING J (OFFICE) > 25,000 SF

## BUILDING L (OFFICE) > 3,500 SF