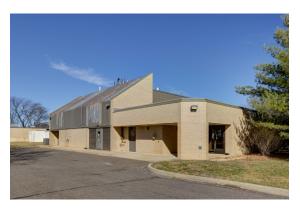

#### **AVAILABILITIES**

**≺** Building H (office)

< 7,200 SF

**≺** Building I (office)

18,000 SF

✓ Building J (office/data center)

25,000 SF

**≺** Building L (office)

## BUILDING H (OFFICE) > 7,200 SF

## BUILDING I (OFFICE/DATA) > 18,000 SF

## BUILDING J (OFFICE) > 25,000 SF

## BUILDING L (OFFICE) > 3,500 SF