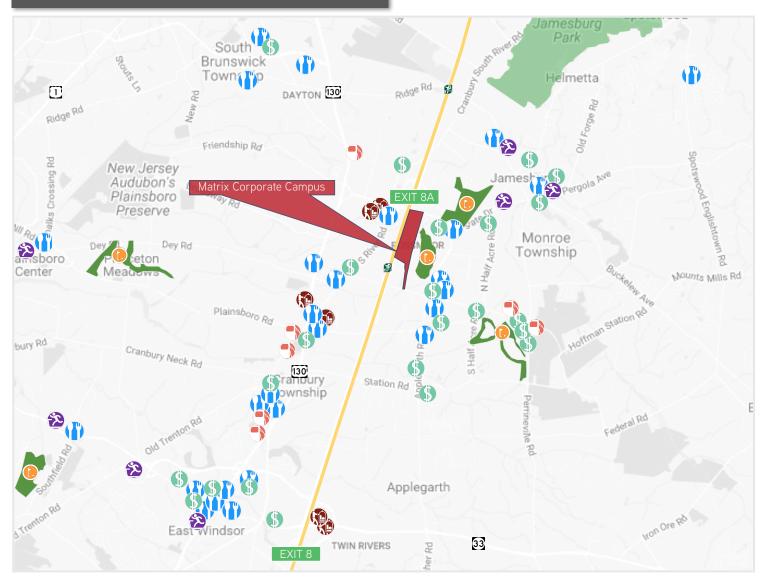

## **CAMPUS MAP AND AMENITIES**

## AREA MAP

39 minutes

#### **CAMPUS AMENITIES AND FEATURES**

- New Jersey Turnpike frontage, and less than 3 miles to Exit 8A
- Gary's Cafe (Building G)
- Walking trails
- Scenic lake
- ✓ Softball field

- ✓ Drive Times
  - Princeton 10.2 miles 19 minutes
  - Newark International Airport (EWR)
  - New York City 46 miles 63 minutes

35 miles

 Philadelphia 54 miles 71 minutes

## **RESTAURANTS**

- ✓ Yogi's American Grill & Sports
- Yimo Sushi & Hibachi
- Sandwich King
- Antonio's Pizzeria
- < Subway
- ✓ Don Pepe's
- Taqueria Maria's

- Cranberry's Gourmet Cafe
- Station Bar & Grill
- ✓ Zinna's Bistro
- ✓ Molto Bene Ristorante
- The Cranbury Inn
- Mr. Subs
- Americana Diner

- ✓ Dunkin" Donuts
- Panera Bread
- Perkins
- < Wawa
- Ciro's Ristorante Italiano
- The Diner
- ✓ Romeo's Pizza
- ≺ Forunte Cuisine

- ✓ Parkside Tavern
- **≺** Fiddleheads Restaurant
- La Taverna
- ✓ Naweb Grill & Halal Meat
- ✓ Giuseppe Pizzeria
- Contract Dayton Diner
- Crown of India

- ✓ Crowne Plaza
- Courtyard by Marriott
- Residence Inn by Marriott
- Staybridge Suites
- Holiday Inn Hampton Inn
- < Days Inn

## **BANKS**

- 1st Constitution Bank
- Bank of America ✓ Northfield Bank
- TD Bank
- Wells Fargo Bank
- Chase Bank

- ✓ OceanFirst Bank
- PNC Bank
- Santandar Bank
- **≺** Garden State Community Bank
- Amboy Bank
- M&T Bank

## GAS STATIONS

- < Sunoco
- **\**BP

Valero < Exxon

- < Shell
- < QuickChek

## S GYM/FITNESS CENTERS

Snap Fitness

< Curves

Retro Fitness

Planet Fitness

## **GOLF COURSES**

- **≺** Forsgate Country Club
- Golf Course at Concordia
- The Meadows at Middlesex Golf Course
- Cranbury Golf Club

Chop Shop Fitness