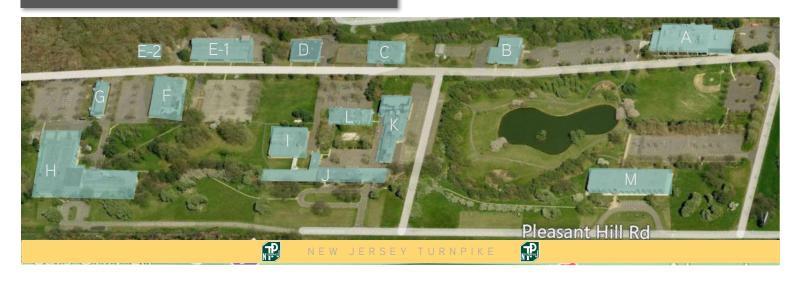

# MATRIX CORPORATE CAMPUS

This 82.53-acre campus along the New Jersey Turnpike has successfully redeveloped many of its 13 buildings into first class, mixed-use space, which is ideal for all types of users - office, research and development, IT, light manufacturing, warehouse, data centers, etc.

## CAMPUS AMENITIES

- Cafe (Building G)
- **⟨** Class A Upgrades
- **≺** Walking Trails
- Hard Wire & Fiber Optics
- Ample Parking

#### **AVAILABILITIES**

**≺** Building H (office)

< 7,200 SF

**≺** Building I (office)

18,000 SF

✓ Building J (office/data center)

25,000 SF

**≺** Building L (office)

3,500 SF

For more information, please visit: matrixcc.brandcast.com

Sample Office Spaces

For more information contact:

## BUILDING H (OFFICE) > 7,200 SF

## BUILDING I (OFFICE/DATA) > 18,000 SF

## BUILDING J (OFFICE) > 25,000 SF

## BUILDING L (OFFICE) > 3,500 SF