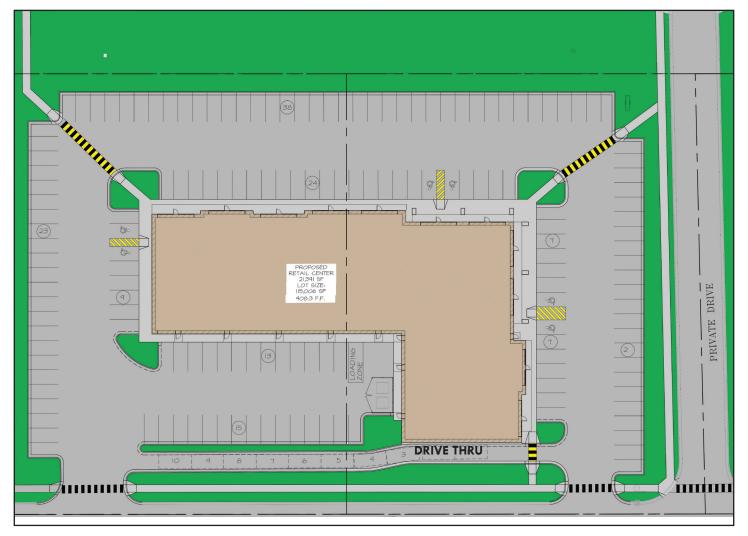

## 32<sup>nd</sup> Avenue South

**Retail Space For Lease:** 

21,391 SF (divisible)

Lease Rate: \$20-26 PSF

**Estimated CAM:** \$5.50 PSF

Fit-Up Allowance: \$30.00 PSF

**Available April 2019** 

This one-of-a-kind lease space offers first-class amenities and all the upscale design your business has been looking for including:

- Quality and refined exterior finishes: Brick columns with architectural stone base and trims
- Two highly visible monument signs for marketing opportunities
- A coordinated colored finish system
- Exclusive exterior lighting and design elements including unique lighting fixtures along the front walkway
- Front door patron and client parking
- Upgraded landscaping throughout site
- Outdoor spaces for your clients and staff to enjoy the afternoon and evening
- Spacious opportunities to accommodate both the small and mid-size retailer
- Easy access off local streets, ample, spacious and accessible parking available
- Adjacent to walking & bike path amenities