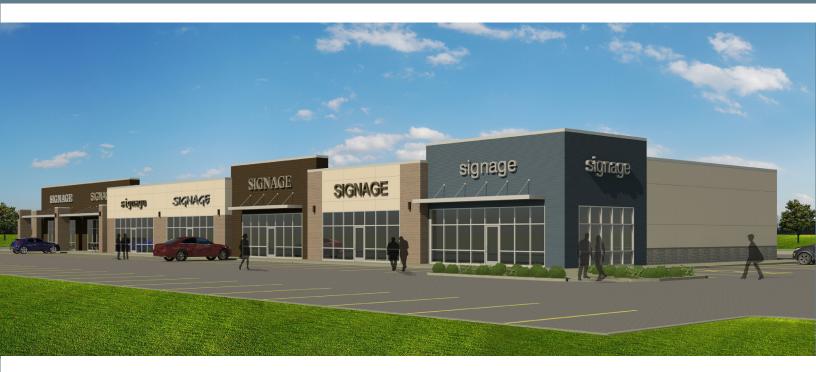

Tyler Brandt
REALTOR®
701.499.3905
tyler@prgcommercial.com

DISCOVET all the advantages of leasing a prime piece of Fargo commercial space – at BLU 32. This 21,391 SF building is located within the rapidly growing BLU Water Creek development. Most bays offer sweeping views of the high traffic surroundings giving you the best street exposure possible.

## 32<sup>nd</sup> Avenue South

**Retail Space For Lease:** 

21,391 SF (divisible)

Lease Rate: \$20-26 PSF

**Estimated CAM:** \$5.50 PSF

Fit-Up Allowance: \$30.00 PSF

**Available April 2019** 

This one-of-a-kind lease space offers first-class amenities and all the upscale design your business has been looking for including:

- Quality and refined exterior finishes: Brick columns with architectural stone base and trims
- Two highly visible monument signs for marketing opportunities
- A coordinated colored finish system
- Exclusive exterior lighting and design elements including unique lighting fixtures along the front walkway
- Front door patron and client parking
- Upgraded landscaping throughout site
- Outdoor spaces for your clients and staff to enjoy the afternoon and evening
- Spacious opportunities to accommodate both the small and mid-size retailer
- Easy access off local streets, ample, spacious and accessible parking available
- Adjacent to walking & bike path amenities