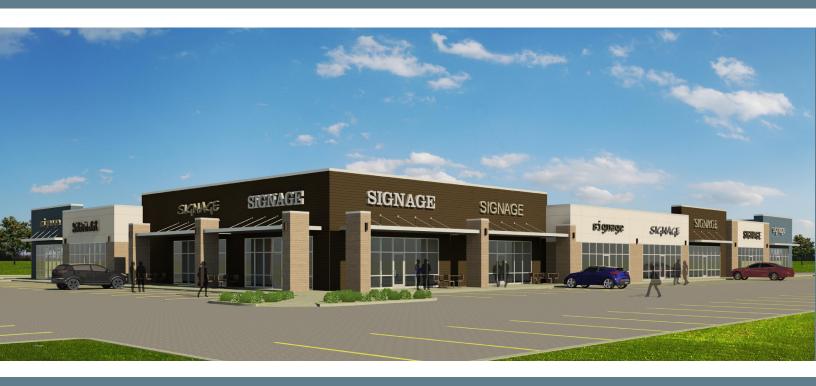

Tyler Brandt
REALTOR®
701.499.3905
tyler@prgcommercial.com

DISCOVET all the advantages of leasing a prime piece of Fargo commercial space – at BLU 32. This 21,391 SF building is located within the rapidly growing BLU Water Creek development. Most bays offer sweeping views of the high traffic surroundings giving you the best street exposure possible.

## 32<sup>nd</sup> Avenue South

**Retail Space For Lease:** 

21,391 SF (divisible)

Lease Rate: \$20-26 PSF

**Estimated CAM:** \$5.50 PSF

Fit-Up Allowance: \$30.00 PSF

**Available April 2019** 

This one-of-a-kind lease space offers first-class amenities and all the upscale design your business has been looking for including:

- Quality and refined exterior finishes: Brick columns with architectural stone base and trims
- Two highly visible monument signs for marketing opportunities
- A coordinated colored finish system
- Exclusive exterior lighting and design elements including unique lighting fixtures along the front walkway
- Front door patron and client parking
- Upgraded landscaping throughout site
- Outdoor spaces for your clients and staff to enjoy the afternoon and evening
- Spacious opportunities to accommodate both the small and mid-size retailer
- Easy access off local streets, ample, spacious and accessible parking available
- Adjacent to walking & bike path amenities