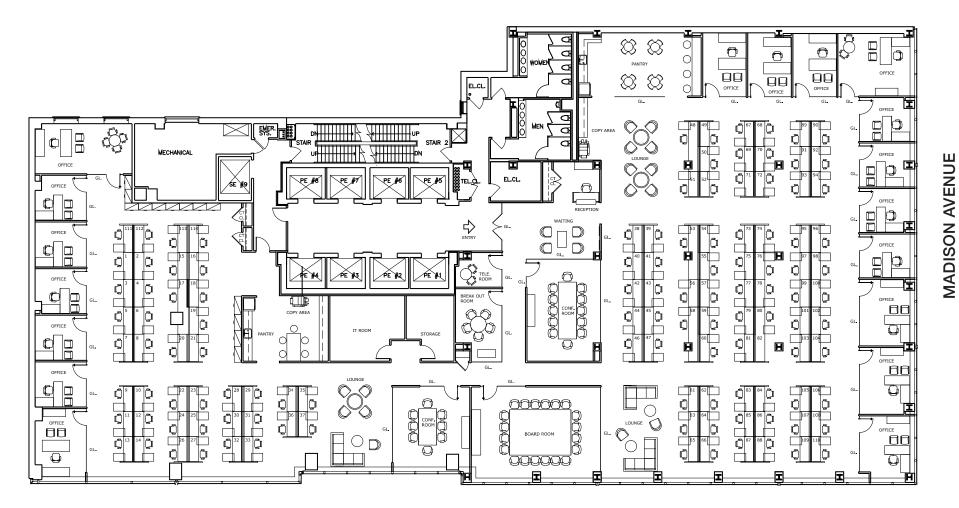

ent:        | Upon request                                                            |
| <b>Escalations:</b> | Direct operating and real estate taxes                                  |
| Electricity:        | Directly metered                                                        |
| Work:               | Landlord may build-to-suit with standard finishes for a credited tenant |

#### SPACE FEATURES

- Full-floor prestige
- 10-foot finished ceiling heights
- Light-filled space with windows on three sides
- Virtually column-free floor plate provides flexible layout
- Tenant-controlled A/C
- Cutting-edge design
- Open plan flexibility
- Ideal position for larger corporate, financial & legal firms
- Excellent streetscape
- Access to 45657

# ENTIRE 4TH FLOOR - OPEN PLAN

CLICK TO DOWNLOAD





EAST 45TH STREET

### ENTIRE 4TH FLOOR - OFFICE INTENSIVE PLAN

CLICK TO DOWNLOAD





EAST 45TH STREET

### ENTIRE 4TH FLOOR - TRADING DESK PLAN

CLICK TO DOWNLOAD





#### EAST 45TH STREET

Edward Goldman +1 212 984 8193 edward.goldman@cbre.com Derrick Ades +1 212 984 8186 derrick.ades@cbre.com

CBRE