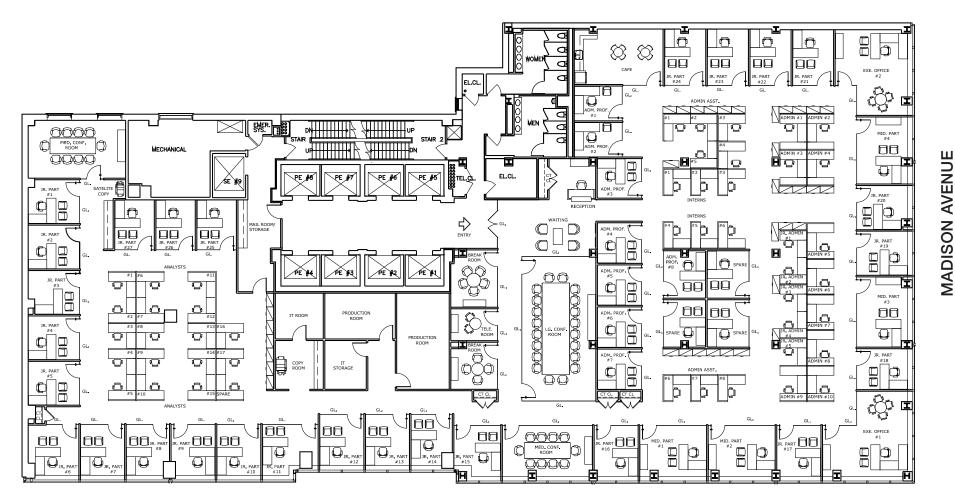

|
| Electricity:        | Directly metered                                                        |
| Work:               | Landlord may build-to-suit with standard finishes for a credited tenant |

#### SPACE FEATURES

- Full-floor prestige
- 10-foot finished ceiling heights
- Light-filled space with windows on three sides
- Virtually column-free floor plate provides flexible layout
- Tenant-controlled A/C
- Cutting-edge design
- Open plan flexibility
- Ideal position for larger corporate, financial & legal firms
- Excellent streetscape
- Access to 45657

# ENTIRE 4TH FLOOR - OPEN PLAN

CLICK TO DOWNLOAD





EAST 45TH STREET

### ENTIRE 4TH FLOOR - OFFICE INTENSIVE PLAN

CLICK TO DOWNLOAD





EAST 45TH STREET

### ENTIRE 4TH FLOOR - TRADING DESK PLAN

CLICK TO DOWNLOAD





#### EAST 45TH STREET

Edward Goldman +1 212 984 8193 edward.goldman@cbre.com Derrick Ades +1 212 984 8186 derrick.ades@cbre.com

CBRE