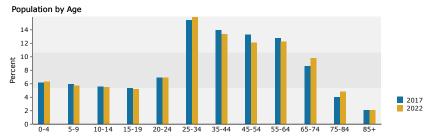

#### **DEMOGRAPHICS 1 MILE**

| Summary                                         | Cer         | 1sus 2010 |          | 2017    |                | 2022          |
|-------------------------------------------------|-------------|-----------|----------|---------|----------------|---------------|
| Population                                      |             | 18,079    |          | 20,837  |                | 23,001        |
| Households                                      |             | 8,857     |          | 10,087  |                | 11,071        |
| Families                                        |             | 3,428     |          | 3,818   |                | 4,148         |
| Average Household Size                          |             | 2.02      |          | 2.04    |                | 2.06          |
| Owner Occupied Housing Units                    |             | 3,022     |          | 2,978   |                | 3,224         |
| Renter Occupied Housing Units                   |             | 5,835     |          | 7,109   |                | 7,848         |
| Median Age                                      |             | 33.7      |          | 34.9    |                | 35.2          |
| Trends: 2017 - 2022 Annual Rate                 |             | Area      |          | State   |                | National      |
| Population                                      |             | 2.00%     |          | 1.41%   |                | 0.83%         |
| Households                                      |             | 1.88%     |          | 1.35%   |                | 0.79%         |
| Families                                        |             | 1.67%     |          | 1.27%   |                | 0.71%         |
| Owner HHs                                       |             | 1.60%     |          | 1.32%   |                | 0.72%         |
| Median Household Income                         |             | 2.74%     |          | 1.84%   |                | 2.12%         |
|                                                 |             |           | 20       | )17     | 20             | )22           |
| Households by Income                            |             |           | Number   | Percent | Number         | Percent       |
| <\$15,000                                       |             |           | 1,458    | 14.5%   | 1,540          | 13.9%         |
| \$15,000 - \$24,999                             |             |           | 1,293    | 12.8%   | 1,277          | 11.5%         |
| \$25,000 - \$34,999                             |             |           | 1,220    | 12.1%   | 1,151          | 10.4%         |
| \$35,000 - \$49,999                             |             |           | 1,592    | 15.8%   | 1,520          | 13.7%         |
| \$50,000 - \$74,999                             |             |           | 2,107    | 20.9%   | 2,336          | 21.1%         |
| \$75,000 - \$99,999                             |             |           | 1,043    | 10.3%   | 1,336          | 12.1%         |
| \$100,000 - \$149,999                           |             |           | 763      | 7.6%    | 1,048          | 9.5%          |
| \$150,000 - \$199,999                           |             |           | 221      | 2.2%    | 306            | 2.8%          |
| \$200,000+                                      |             |           | 389      | 3.9%    | 558            | 5.0%          |
|                                                 |             |           |          |         |                |               |
| Median Household Income                         |             |           | \$43,961 |         | \$50,324       |               |
| Average Household Income                        |             |           | \$60,442 |         | \$70,496       |               |
| Per Capita Income                               |             |           | \$29,770 |         | \$34,434       |               |
|                                                 | Census 2010 |           | 20       | 2017    |                | )22           |
| Population by Age                               | Number      | Percent   | Number   | Percent | Number         | Percent       |
| 0 - 4                                           | 1,220       | 6.7%      | 1,318    | 6.3%    | 1,480          | 6.4%          |
| 5 - 9                                           | 1,069       | 5.9%      | 1,221    | 5.9%    | 1,318          | 5.7%          |
| 10 - 14                                         | 903         | 5.0%      | 1,069    | 5.1%    | 1,173          | 5.1%          |
| 15 - 19                                         | 911         | 5.0%      | 1,072    | 5.1%    | 1,166          | 5.1%          |
| 20 - 24                                         | 1,373       | 7.6%      | 1,694    | 8.1%    | 1,844          | 8.0%          |
| 25 - 34                                         | 4,034       | 22.3%     | 4,099    | 19.7%   | 4,456          | 19.4%         |
| 35 - 44                                         | 2,834       | 15.7%     | 3,229    | 15.5%   | 3,517          | 15.3%         |
| 45 - 54                                         | 2,444       | 13.5%     | 2,654    | 12.7%   | 2,729          | 11.9%         |
| 55 - 64                                         | 1,707       | 9.4%      | 2,177    | 10.4%   | 2,399          | 10.4%         |
| 65 - 74                                         | 859         | 4.8%      | 1,396    | 6.7%    | 1,751          | 7.6%          |
| 75 - 84                                         | 464         | 2.6%      | 572      | 2.7%    | 799            | 3.5%          |
| 85+                                             | 260         | 1.4%      | 336      | 1.6%    | 369            | 1.6%          |
|                                                 | Census 2010 |           | 2017     |         | 2022           |               |
| Race and Ethnicity                              | Number      | Percent   | Number   | Percent | Number         | Percent       |
| White Alone                                     | 11,519      | 63.7%     | 12,326   | 59.2%   | 12,911         | 56.1%         |
| Black Alone                                     | 1,166       | 6.4%      | 1,551    | 7.4%    | 1,882          | 8.2%          |
| American Indian Alone                           | 1,124       | 6.2%      | 1,512    | 7.3%    | 1,798          | 7.8%          |
|                                                 | 595         | 3.3%      | 785      | 3.8%    | 975            | 4.2%          |
| Asian Alone                                     |             | 0.2%      | 39       | 0.2%    | 46             | 0.2%          |
| Asian Alone<br>Pacific Islander Alone           | 31          | 0.2%      | 55       | 012 /0  |                |               |
|                                                 | 31<br>2,894 | 16.0%     | 3,632    | 17.4%   | 4,197          | 18.2%         |
| Pacific Islander Alone                          |             |           |          |         | 4,197<br>1,191 | 18.2%<br>5.2% |
| Pacific Islander Alone<br>Some Other Race Alone | 2,894       | 16.0%     | 3,632    | 17.4%   |                |               |
| Pacific Islander Alone<br>Some Other Race Alone | 2,894       | 16.0%     | 3,632    | 17.4%   |                |               |