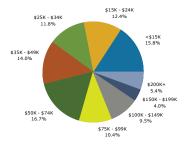

2017 Household Income

525K - 534K 12.9% 535K - 549K 15.8% 550K - 574K 20.9% 550K - 574K 20.9% 510K - 519K 515K - 529K 510K - 5199K 75K - 599K 10.3% 2017 Population by Race

Data Note: Income is expressed in current dollars.

2017 Household Income

Data Note: Income is expressed in current dollars.

Source: U.S. Census Bureau, Census 2010 Summary File 1. Esri forecasts for 2017 and 2022.