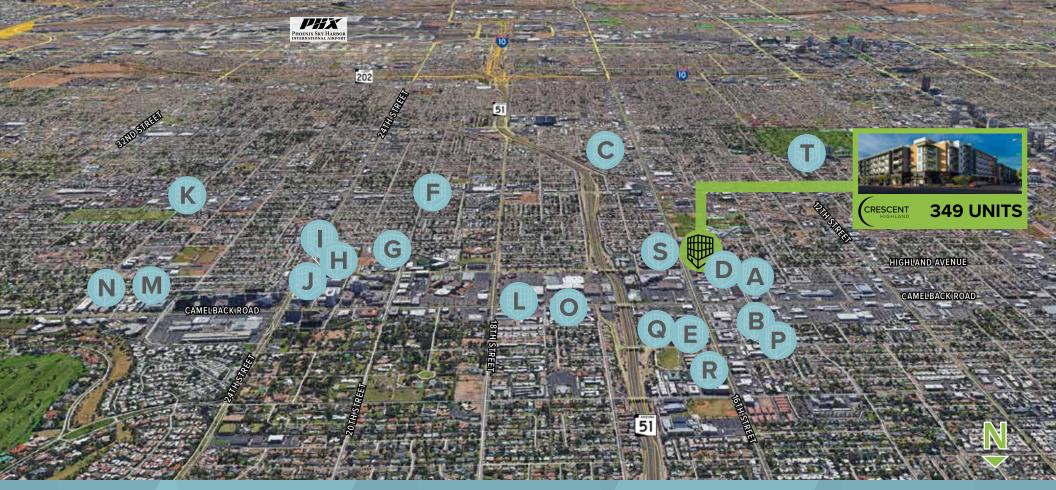

# **NEIGHBORING APARTMENT COMPLEXES**

- A City 15 (161 Units)
- **B** Sienna Springs (395 Units)
- C Arioso City Lofts (324 Units
- D Escape Modern Living (244 Units)
- E Peak 16 (233 Units)
- F Monterosa Villas (19 Units)
- G Biltmore Gardens (140 Units)
- H District at Biltmore (227 Units)
- Pearl Biltmore (480 Units)
- J Optima Biltmore Towers (200 Units)

- K Park 28 (152 Units)
- L The Colonnade (415 Units)
- M Biltmore at Camelback (270 Units)
- N 28th & Camelback (253 Units)
- O Level at Sixteenth (240 Units)
- P Paradise Palms (130 Units)
- **Q** Biltmore Square Apartments (367 Units)
- R The Trend at 51 Apartment Homes (191 Units)
- **S** The Highland Apartments (350 Units)
- T The Heritage (204 Units)

**4,995** TOTAL UNITS

ADDITIONAL INFORMATION: **JOE DOUCETT** | 602.952<mark>3817 | 480.390.2262 | jdoucett@ngkf.co</mark>

Latitude: 33.50562 Longitude: -112.04754

Newmark Knight Frank

ADDITIONAL INFORMATION: JOE DOUCETT | 602.952.3817 | 480.390.2262 | jdoucett@ngkf.com