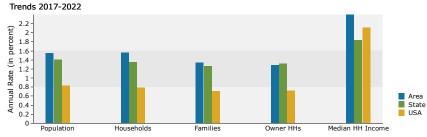

#### **DEMOGRAPHICS 1 MILE**

| Summary                                         | Cer         | 1sus 2010 |          | 2017    |                | 2022          |
|-------------------------------------------------|-------------|-----------|----------|---------|----------------|---------------|
| Population                                      |             | 18,079    |          | 20,837  |                | 23,001        |
| Households                                      |             | 8,857     |          | 10,087  |                | 11,071        |
| Families                                        |             | 3,428     |          | 3,818   |                | 4,148         |
| Average Household Size                          |             | 2.02      |          | 2.04    |                | 2.06          |
| Owner Occupied Housing Units                    |             | 3,022     |          | 2,978   |                | 3,224         |
| Renter Occupied Housing Units                   |             | 5,835     |          | 7,109   |                | 7,848         |
| Median Age                                      |             | 33.7      |          | 34.9    |                | 35.2          |
| Trends: 2017 - 2022 Annual Rate                 |             | Area      |          | State   |                | National      |
| Population                                      |             | 2.00%     |          | 1.41%   |                | 0.83%         |
| Households                                      |             | 1.88%     |          | 1.35%   |                | 0.79%         |
| Families                                        |             | 1.67%     |          | 1.27%   |                | 0.71%         |
| Owner HHs                                       |             | 1.60%     |          | 1.32%   |                | 0.72%         |
| Median Household Income                         |             | 2.74%     |          | 1.84%   |                | 2.12%         |
|                                                 |             |           | 20       | )17     | 20             | )22           |
| Households by Income                            |             |           | Number   | Percent | Number         | Percent       |
| <\$15,000                                       |             |           | 1,458    | 14.5%   | 1,540          | 13.9%         |
| \$15,000 - \$24,999                             |             |           | 1,293    | 12.8%   | 1,277          | 11.5%         |
| \$25,000 - \$34,999                             |             |           | 1,220    | 12.1%   | 1,151          | 10.4%         |
| \$35,000 - \$49,999                             |             |           | 1,592    | 15.8%   | 1,520          | 13.7%         |
| \$50,000 - \$74,999                             |             |           | 2,107    | 20.9%   | 2,336          | 21.1%         |
| \$75,000 - \$99,999                             |             |           | 1,043    | 10.3%   | 1,336          | 12.1%         |
| \$100,000 - \$149,999                           |             |           | 763      | 7.6%    | 1,048          | 9.5%          |
| \$150,000 - \$199,999                           |             |           | 221      | 2.2%    | 306            | 2.8%          |
| \$200,000+                                      |             |           | 389      | 3.9%    | 558            | 5.0%          |
|                                                 |             |           |          |         |                |               |
| Median Household Income                         |             |           | \$43,961 |         | \$50,324       |               |
| Average Household Income                        |             |           | \$60,442 |         | \$70,496       |               |
| Per Capita Income                               |             |           | \$29,770 |         | \$34,434       |               |
|                                                 | Census 2010 |           | 20       | 2017    |                | )22           |
| Population by Age                               | Number      | Percent   | Number   | Percent | Number         | Percent       |
| 0 - 4                                           | 1,220       | 6.7%      | 1,318    | 6.3%    | 1,480          | 6.4%          |
| 5 - 9                                           | 1,069       | 5.9%      | 1,221    | 5.9%    | 1,318          | 5.7%          |
| 10 - 14                                         | 903         | 5.0%      | 1,069    | 5.1%    | 1,173          | 5.1%          |
| 15 - 19                                         | 911         | 5.0%      | 1,072    | 5.1%    | 1,166          | 5.1%          |
| 20 - 24                                         | 1,373       | 7.6%      | 1,694    | 8.1%    | 1,844          | 8.0%          |
| 25 - 34                                         | 4,034       | 22.3%     | 4,099    | 19.7%   | 4,456          | 19.4%         |
| 35 - 44                                         | 2,834       | 15.7%     | 3,229    | 15.5%   | 3,517          | 15.3%         |
| 45 - 54                                         | 2,444       | 13.5%     | 2,654    | 12.7%   | 2,729          | 11.9%         |
| 55 - 64                                         | 1,707       | 9.4%      | 2,177    | 10.4%   | 2,399          | 10.4%         |
| 65 - 74                                         | 859         | 4.8%      | 1,396    | 6.7%    | 1,751          | 7.6%          |
| 75 - 84                                         | 464         | 2.6%      | 572      | 2.7%    | 799            | 3.5%          |
| 85+                                             | 260         | 1.4%      | 336      | 1.6%    | 369            | 1.6%          |
|                                                 | Census 2010 |           | 2017     |         | 2022           |               |
| Race and Ethnicity                              | Number      | Percent   | Number   | Percent | Number         | Percent       |
| White Alone                                     | 11,519      | 63.7%     | 12,326   | 59.2%   | 12,911         | 56.1%         |
| Black Alone                                     | 1,166       | 6.4%      | 1,551    | 7.4%    | 1,882          | 8.2%          |
| American Indian Alone                           | 1,124       | 6.2%      | 1,512    | 7.3%    | 1,798          | 7.8%          |
|                                                 | 595         | 3.3%      | 785      | 3.8%    | 975            | 4.2%          |
| Asian Alone                                     |             | 0.2%      | 39       | 0.2%    | 46             | 0.2%          |
| Asian Alone<br>Pacific Islander Alone           | 31          | 0.2%      | 55       | 012 /0  |                |               |
|                                                 | 31<br>2,894 | 16.0%     | 3,632    | 17.4%   | 4,197          | 18.2%         |
| Pacific Islander Alone                          |             |           |          |         | 4,197<br>1,191 | 18.2%<br>5.2% |
| Pacific Islander Alone<br>Some Other Race Alone | 2,894       | 16.0%     | 3,632    | 17.4%   |                |               |
| Pacific Islander Alone<br>Some Other Race Alone | 2,894       | 16.0%     | 3,632    | 17.4%   |                |               |