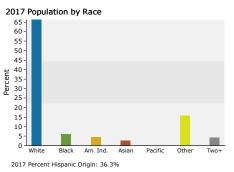

#### **DEMOGRAPHICS 1 MILE**

| Summary                                         | Cer         | 1sus 2010 |          | 2017    |                | 2022          |
|-------------------------------------------------|-------------|-----------|----------|---------|----------------|---------------|
| Population                                      |             | 18,079    |          | 20,837  |                | 23,001        |
| Households                                      |             | 8,857     |          | 10,087  |                | 11,071        |
| Families                                        |             | 3,428     |          | 3,818   |                | 4,148         |
| Average Household Size                          |             | 2.02      |          | 2.04    |                | 2.06          |
| Owner Occupied Housing Units                    |             | 3,022     |          | 2,978   |                | 3,224         |
| Renter Occupied Housing Units                   |             | 5,835     |          | 7,109   |                | 7,848         |
| Median Age                                      |             | 33.7      |          | 34.9    |                | 35.2          |
| Trends: 2017 - 2022 Annual Rate                 |             | Area      |          | State   |                | National      |
| Population                                      |             | 2.00%     |          | 1.41%   |                | 0.83%         |
| Households                                      |             | 1.88%     |          | 1.35%   |                | 0.79%         |
| Families                                        |             | 1.67%     |          | 1.27%   |                | 0.71%         |
| Owner HHs                                       |             | 1.60%     |          | 1.32%   |                | 0.72%         |
| Median Household Income                         |             | 2.74%     |          | 1.84%   |                | 2.12%         |
|                                                 |             |           | 20       | )17     | 20             | )22           |
| Households by Income                            |             |           | Number   | Percent | Number         | Percent       |
| <\$15,000                                       |             |           | 1,458    | 14.5%   | 1,540          | 13.9%         |
| \$15,000 - \$24,999                             |             |           | 1,293    | 12.8%   | 1,277          | 11.5%         |
| \$25,000 - \$34,999                             |             |           | 1,220    | 12.1%   | 1,151          | 10.4%         |
| \$35,000 - \$49,999                             |             |           | 1,592    | 15.8%   | 1,520          | 13.7%         |
| \$50,000 - \$74,999                             |             |           | 2,107    | 20.9%   | 2,336          | 21.1%         |
| \$75,000 - \$99,999                             |             |           | 1,043    | 10.3%   | 1,336          | 12.1%         |
| \$100,000 - \$149,999                           |             |           | 763      | 7.6%    | 1,048          | 9.5%          |
| \$150,000 - \$199,999                           |             |           | 221      | 2.2%    | 306            | 2.8%          |
| \$200,000+                                      |             |           | 389      | 3.9%    | 558            | 5.0%          |
|                                                 |             |           |          |         |                |               |
| Median Household Income                         |             |           | \$43,961 |         | \$50,324       |               |
| Average Household Income                        |             |           | \$60,442 |         | \$70,496       |               |
| Per Capita Income                               |             |           | \$29,770 |         | \$34,434       |               |
|                                                 | Census 2010 |           | 20       | 2017    |                | )22           |
| Population by Age                               | Number      | Percent   | Number   | Percent | Number         | Percent       |
| 0 - 4                                           | 1,220       | 6.7%      | 1,318    | 6.3%    | 1,480          | 6.4%          |
| 5 - 9                                           | 1,069       | 5.9%      | 1,221    | 5.9%    | 1,318          | 5.7%          |
| 10 - 14                                         | 903         | 5.0%      | 1,069    | 5.1%    | 1,173          | 5.1%          |
| 15 - 19                                         | 911         | 5.0%      | 1,072    | 5.1%    | 1,166          | 5.1%          |
| 20 - 24                                         | 1,373       | 7.6%      | 1,694    | 8.1%    | 1,844          | 8.0%          |
| 25 - 34                                         | 4,034       | 22.3%     | 4,099    | 19.7%   | 4,456          | 19.4%         |
| 35 - 44                                         | 2,834       | 15.7%     | 3,229    | 15.5%   | 3,517          | 15.3%         |
| 45 - 54                                         | 2,444       | 13.5%     | 2,654    | 12.7%   | 2,729          | 11.9%         |
| 55 - 64                                         | 1,707       | 9.4%      | 2,177    | 10.4%   | 2,399          | 10.4%         |
| 65 - 74                                         | 859         | 4.8%      | 1,396    | 6.7%    | 1,751          | 7.6%          |
| 75 - 84                                         | 464         | 2.6%      | 572      | 2.7%    | 799            | 3.5%          |
| 85+                                             | 260         | 1.4%      | 336      | 1.6%    | 369            | 1.6%          |
|                                                 | Census 2010 |           | 2017     |         | 2022           |               |
| Race and Ethnicity                              | Number      | Percent   | Number   | Percent | Number         | Percent       |
| White Alone                                     | 11,519      | 63.7%     | 12,326   | 59.2%   | 12,911         | 56.1%         |
| Black Alone                                     | 1,166       | 6.4%      | 1,551    | 7.4%    | 1,882          | 8.2%          |
| American Indian Alone                           | 1,124       | 6.2%      | 1,512    | 7.3%    | 1,798          | 7.8%          |
|                                                 | 595         | 3.3%      | 785      | 3.8%    | 975            | 4.2%          |
| Asian Alone                                     |             | 0.2%      | 39       | 0.2%    | 46             | 0.2%          |
| Asian Alone<br>Pacific Islander Alone           | 31          | 0.2%      | 55       | 012 /0  |                |               |
|                                                 | 31<br>2,894 | 16.0%     | 3,632    | 17.4%   | 4,197          | 18.2%         |
| Pacific Islander Alone                          |             |           |          |         | 4,197<br>1,191 | 18.2%<br>5.2% |
| Pacific Islander Alone<br>Some Other Race Alone | 2,894       | 16.0%     | 3,632    | 17.4%   |                |               |
| Pacific Islander Alone<br>Some Other Race Alone | 2,894       | 16.0%     | 3,632    | 17.4%   |                |               |