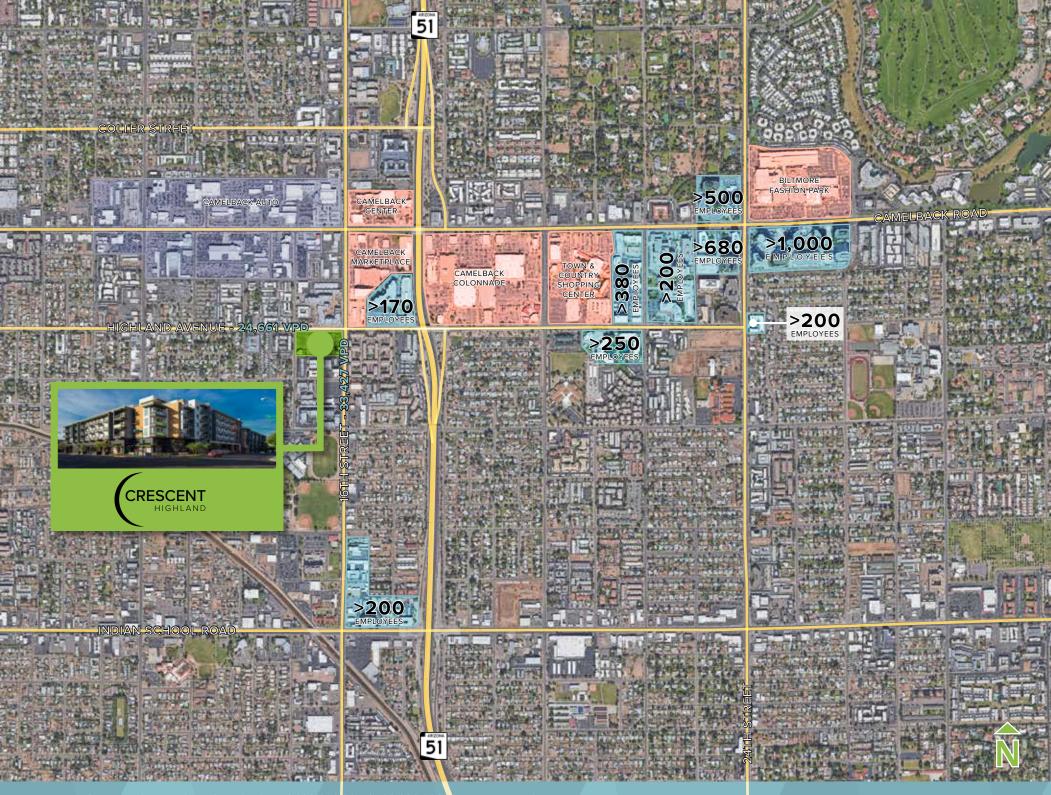

# **TAIL/RESTAURANT SPACE** WITH **73** Dedicated **RETAIL COVERED** PARKING SPACES

ADDITIONAL INFORMATION: JOE DOUCETT | 602.952.3817 | 480.390.2262 | jdoucett@ngkf.com

# CONTEMPORARY RESTAURANT/ RETAIL SPACE AVAILABLE IN THE CANAL NORTH NEIGHBORHOOD

Introducing Crescent Highland, with its 349 unit luxury apartment home community located in immediate proximity to Camelback Corridor in the heart of Phoenix's storied "Canal North" neighborhood.

- Highly visible 16th Street frontage
- Access to dedicated retail covered parking street level and underground from both Highland Ave. and 16th Street entrances
- Near many local amenities within walking or cycling distance
- Surrounded by a bustling daytime population along the Camelback Corridor
- Easy access to SR-51 Freeway

**\$69,423** AVG HH INCOME

ADDITIONAL INFORMATION: JOE DOUCETT | 602.952.3817 | 480.390.2262 | jdoucett@ngkf.com

RESTAURANT shell improvements already in place

prominent exposure on 16th Street

**PARKING** dedicated retail covered parking