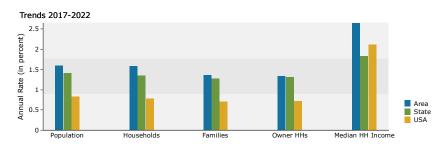

#### **DEMOGRAPHICS 1 MILE**

| Summary                                         | Cer         | 1sus 2010 |          | 2017    |                | 2022          |
|-------------------------------------------------|-------------|-----------|----------|---------|----------------|---------------|
| Population                                      |             | 18,079    |          | 20,837  |                | 23,001        |
| Households                                      |             | 8,857     |          | 10,087  |                | 11,071        |
| Families                                        |             | 3,428     |          | 3,818   |                | 4,148         |
| Average Household Size                          |             | 2.02      |          | 2.04    |                | 2.06          |
| Owner Occupied Housing Units                    |             | 3,022     |          | 2,978   |                | 3,224         |
| Renter Occupied Housing Units                   |             | 5,835     |          | 7,109   |                | 7,848         |
| Median Age                                      |             | 33.7      |          | 34.9    |                | 35.2          |
| Trends: 2017 - 2022 Annual Rate                 |             | Area      |          | State   |                | National      |
| Population                                      |             | 2.00%     |          | 1.41%   |                | 0.83%         |
| Households                                      |             | 1.88%     |          | 1.35%   |                | 0.79%         |
| Families                                        |             | 1.67%     |          | 1.27%   |                | 0.71%         |
| Owner HHs                                       |             | 1.60%     |          | 1.32%   |                | 0.72%         |
| Median Household Income                         |             | 2.74%     |          | 1.84%   |                | 2.12%         |
|                                                 |             |           | 20       | )17     | 20             | )22           |
| Households by Income                            |             |           | Number   | Percent | Number         | Percent       |
| <\$15,000                                       |             |           | 1,458    | 14.5%   | 1,540          | 13.9%         |
| \$15,000 - \$24,999                             |             |           | 1,293    | 12.8%   | 1,277          | 11.5%         |
| \$25,000 - \$34,999                             |             |           | 1,220    | 12.1%   | 1,151          | 10.4%         |
| \$35,000 - \$49,999                             |             |           | 1,592    | 15.8%   | 1,520          | 13.7%         |
| \$50,000 - \$74,999                             |             |           | 2,107    | 20.9%   | 2,336          | 21.1%         |
| \$75,000 - \$99,999                             |             |           | 1,043    | 10.3%   | 1,336          | 12.1%         |
| \$100,000 - \$149,999                           |             |           | 763      | 7.6%    | 1,048          | 9.5%          |
| \$150,000 - \$199,999                           |             |           | 221      | 2.2%    | 306            | 2.8%          |
| \$200,000+                                      |             |           | 389      | 3.9%    | 558            | 5.0%          |
|                                                 |             |           |          |         |                |               |
| Median Household Income                         |             |           | \$43,961 |         | \$50,324       |               |
| Average Household Income                        |             |           | \$60,442 |         | \$70,496       |               |
| Per Capita Income                               |             |           | \$29,770 |         | \$34,434       |               |
|                                                 | Census 2010 |           | 20       | 2017    |                | )22           |
| Population by Age                               | Number      | Percent   | Number   | Percent | Number         | Percent       |
| 0 - 4                                           | 1,220       | 6.7%      | 1,318    | 6.3%    | 1,480          | 6.4%          |
| 5 - 9                                           | 1,069       | 5.9%      | 1,221    | 5.9%    | 1,318          | 5.7%          |
| 10 - 14                                         | 903         | 5.0%      | 1,069    | 5.1%    | 1,173          | 5.1%          |
| 15 - 19                                         | 911         | 5.0%      | 1,072    | 5.1%    | 1,166          | 5.1%          |
| 20 - 24                                         | 1,373       | 7.6%      | 1,694    | 8.1%    | 1,844          | 8.0%          |
| 25 - 34                                         | 4,034       | 22.3%     | 4,099    | 19.7%   | 4,456          | 19.4%         |
| 35 - 44                                         | 2,834       | 15.7%     | 3,229    | 15.5%   | 3,517          | 15.3%         |
| 45 - 54                                         | 2,444       | 13.5%     | 2,654    | 12.7%   | 2,729          | 11.9%         |
| 55 - 64                                         | 1,707       | 9.4%      | 2,177    | 10.4%   | 2,399          | 10.4%         |
| 65 - 74                                         | 859         | 4.8%      | 1,396    | 6.7%    | 1,751          | 7.6%          |
| 75 - 84                                         | 464         | 2.6%      | 572      | 2.7%    | 799            | 3.5%          |
| 85+                                             | 260         | 1.4%      | 336      | 1.6%    | 369            | 1.6%          |
|                                                 | Census 2010 |           | 2017     |         | 2022           |               |
| Race and Ethnicity                              | Number      | Percent   | Number   | Percent | Number         | Percent       |
| White Alone                                     | 11,519      | 63.7%     | 12,326   | 59.2%   | 12,911         | 56.1%         |
| Black Alone                                     | 1,166       | 6.4%      | 1,551    | 7.4%    | 1,882          | 8.2%          |
| American Indian Alone                           | 1,124       | 6.2%      | 1,512    | 7.3%    | 1,798          | 7.8%          |
|                                                 | 595         | 3.3%      | 785      | 3.8%    | 975            | 4.2%          |
| Asian Alone                                     |             | 0.2%      | 39       | 0.2%    | 46             | 0.2%          |
| Asian Alone<br>Pacific Islander Alone           | 31          | 0.2%      | 55       | 012 /0  |                |               |
|                                                 | 31<br>2,894 | 16.0%     | 3,632    | 17.4%   | 4,197          | 18.2%         |
| Pacific Islander Alone                          |             |           |          |         | 4,197<br>1,191 | 18.2%<br>5.2% |
| Pacific Islander Alone<br>Some Other Race Alone | 2,894       | 16.0%     | 3,632    | 17.4%   |                |               |
| Pacific Islander Alone<br>Some Other Race Alone | 2,894       | 16.0%     | 3,632    | 17.4%   |                |               |