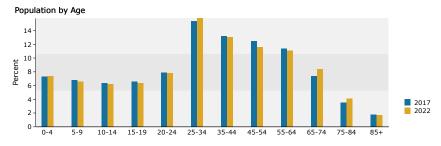

#### **DEMOGRAPHICS 1 MILE**

| Summary                                         | Cer         | 1sus 2010 |          | 2017    |                | 2022          |
|-------------------------------------------------|-------------|-----------|----------|---------|----------------|---------------|
| Population                                      |             | 18,079    |          | 20,837  |                | 23,001        |
| Households                                      |             | 8,857     |          | 10,087  |                | 11,071        |
| Families                                        |             | 3,428     |          | 3,818   |                | 4,148         |
| Average Household Size                          |             | 2.02      |          | 2.04    |                | 2.06          |
| Owner Occupied Housing Units                    |             | 3,022     |          | 2,978   |                | 3,224         |
| Renter Occupied Housing Units                   |             | 5,835     |          | 7,109   |                | 7,848         |
| Median Age                                      |             | 33.7      |          | 34.9    |                | 35.2          |
| Trends: 2017 - 2022 Annual Rate                 |             | Area      |          | State   |                | National      |
| Population                                      |             | 2.00%     |          | 1.41%   |                | 0.83%         |
| Households                                      |             | 1.88%     |          | 1.35%   |                | 0.79%         |
| Families                                        |             | 1.67%     |          | 1.27%   |                | 0.71%         |
| Owner HHs                                       |             | 1.60%     |          | 1.32%   |                | 0.72%         |
| Median Household Income                         |             | 2.74%     |          | 1.84%   |                | 2.12%         |
|                                                 |             |           | 20       | )17     | 20             | )22           |
| Households by Income                            |             |           | Number   | Percent | Number         | Percent       |
| <\$15,000                                       |             |           | 1,458    | 14.5%   | 1,540          | 13.9%         |
| \$15,000 - \$24,999                             |             |           | 1,293    | 12.8%   | 1,277          | 11.5%         |
| \$25,000 - \$34,999                             |             |           | 1,220    | 12.1%   | 1,151          | 10.4%         |
| \$35,000 - \$49,999                             |             |           | 1,592    | 15.8%   | 1,520          | 13.7%         |
| \$50,000 - \$74,999                             |             |           | 2,107    | 20.9%   | 2,336          | 21.1%         |
| \$75,000 - \$99,999                             |             |           | 1,043    | 10.3%   | 1,336          | 12.1%         |
| \$100,000 - \$149,999                           |             |           | 763      | 7.6%    | 1,048          | 9.5%          |
| \$150,000 - \$199,999                           |             |           | 221      | 2.2%    | 306            | 2.8%          |
| \$200,000+                                      |             |           | 389      | 3.9%    | 558            | 5.0%          |
|                                                 |             |           |          |         |                |               |
| Median Household Income                         |             |           | \$43,961 |         | \$50,324       |               |
| Average Household Income                        |             |           | \$60,442 |         | \$70,496       |               |
| Per Capita Income                               |             |           | \$29,770 |         | \$34,434       |               |
|                                                 | Census 2010 |           | 20       | 2017    |                | )22           |
| Population by Age                               | Number      | Percent   | Number   | Percent | Number         | Percent       |
| 0 - 4                                           | 1,220       | 6.7%      | 1,318    | 6.3%    | 1,480          | 6.4%          |
| 5 - 9                                           | 1,069       | 5.9%      | 1,221    | 5.9%    | 1,318          | 5.7%          |
| 10 - 14                                         | 903         | 5.0%      | 1,069    | 5.1%    | 1,173          | 5.1%          |
| 15 - 19                                         | 911         | 5.0%      | 1,072    | 5.1%    | 1,166          | 5.1%          |
| 20 - 24                                         | 1,373       | 7.6%      | 1,694    | 8.1%    | 1,844          | 8.0%          |
| 25 - 34                                         | 4,034       | 22.3%     | 4,099    | 19.7%   | 4,456          | 19.4%         |
| 35 - 44                                         | 2,834       | 15.7%     | 3,229    | 15.5%   | 3,517          | 15.3%         |
| 45 - 54                                         | 2,444       | 13.5%     | 2,654    | 12.7%   | 2,729          | 11.9%         |
| 55 - 64                                         | 1,707       | 9.4%      | 2,177    | 10.4%   | 2,399          | 10.4%         |
| 65 - 74                                         | 859         | 4.8%      | 1,396    | 6.7%    | 1,751          | 7.6%          |
| 75 - 84                                         | 464         | 2.6%      | 572      | 2.7%    | 799            | 3.5%          |
| 85+                                             | 260         | 1.4%      | 336      | 1.6%    | 369            | 1.6%          |
|                                                 | Census 2010 |           | 2017     |         | 2022           |               |
| Race and Ethnicity                              | Number      | Percent   | Number   | Percent | Number         | Percent       |
| White Alone                                     | 11,519      | 63.7%     | 12,326   | 59.2%   | 12,911         | 56.1%         |
| Black Alone                                     | 1,166       | 6.4%      | 1,551    | 7.4%    | 1,882          | 8.2%          |
| American Indian Alone                           | 1,124       | 6.2%      | 1,512    | 7.3%    | 1,798          | 7.8%          |
|                                                 | 595         | 3.3%      | 785      | 3.8%    | 975            | 4.2%          |
| Asian Alone                                     |             | 0.2%      | 39       | 0.2%    | 46             | 0.2%          |
| Asian Alone<br>Pacific Islander Alone           | 31          | 0.2%      | 55       | 012 /0  |                |               |
|                                                 | 31<br>2,894 | 16.0%     | 3,632    | 17.4%   | 4,197          | 18.2%         |
| Pacific Islander Alone                          |             |           |          |         | 4,197<br>1,191 | 18.2%<br>5.2% |
| Pacific Islander Alone<br>Some Other Race Alone | 2,894       | 16.0%     | 3,632    | 17.4%   |                |               |
| Pacific Islander Alone<br>Some Other Race Alone | 2,894       | 16.0%     | 3,632    | 17.4%   |                |               |