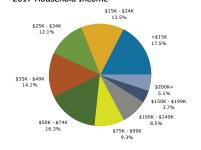

#### **DEMOGRAPHICS 1 MILE**

| Summary                                         | Cer         | 1sus 2010 |          | 2017    |                | 2022          |
|-------------------------------------------------|-------------|-----------|----------|---------|----------------|---------------|
| Population                                      |             | 18,079    |          | 20,837  |                | 23,001        |
| Households                                      |             | 8,857     |          | 10,087  |                | 11,071        |
| Families                                        |             | 3,428     |          | 3,818   |                | 4,148         |
| Average Household Size                          |             | 2.02      |          | 2.04    |                | 2.06          |
| Owner Occupied Housing Units                    |             | 3,022     |          | 2,978   |                | 3,224         |
| Renter Occupied Housing Units                   |             | 5,835     |          | 7,109   |                | 7,848         |
| Median Age                                      |             | 33.7      |          | 34.9    |                | 35.2          |
| Trends: 2017 - 2022 Annual Rate                 |             | Area      |          | State   |                | National      |
| Population                                      |             | 2.00%     |          | 1.41%   |                | 0.83%         |
| Households                                      |             | 1.88%     |          | 1.35%   |                | 0.79%         |
| Families                                        |             | 1.67%     |          | 1.27%   |                | 0.71%         |
| Owner HHs                                       |             | 1.60%     |          | 1.32%   |                | 0.72%         |
| Median Household Income                         |             | 2.74%     |          | 1.84%   |                | 2.12%         |
|                                                 |             |           | 20       | )17     | 20             | )22           |
| Households by Income                            |             |           | Number   | Percent | Number         | Percent       |
| <\$15,000                                       |             |           | 1,458    | 14.5%   | 1,540          | 13.9%         |
| \$15,000 - \$24,999                             |             |           | 1,293    | 12.8%   | 1,277          | 11.5%         |
| \$25,000 - \$34,999                             |             |           | 1,220    | 12.1%   | 1,151          | 10.4%         |
| \$35,000 - \$49,999                             |             |           | 1,592    | 15.8%   | 1,520          | 13.7%         |
| \$50,000 - \$74,999                             |             |           | 2,107    | 20.9%   | 2,336          | 21.1%         |
| \$75,000 - \$99,999                             |             |           | 1,043    | 10.3%   | 1,336          | 12.1%         |
| \$100,000 - \$149,999                           |             |           | 763      | 7.6%    | 1,048          | 9.5%          |
| \$150,000 - \$199,999                           |             |           | 221      | 2.2%    | 306            | 2.8%          |
| \$200,000+                                      |             |           | 389      | 3.9%    | 558            | 5.0%          |
|                                                 |             |           |          |         |                |               |
| Median Household Income                         |             |           | \$43,961 |         | \$50,324       |               |
| Average Household Income                        |             |           | \$60,442 |         | \$70,496       |               |
| Per Capita Income                               |             |           | \$29,770 |         | \$34,434       |               |
|                                                 | Census 2010 |           | 20       | 2017    |                | )22           |
| Population by Age                               | Number      | Percent   | Number   | Percent | Number         | Percent       |
| 0 - 4                                           | 1,220       | 6.7%      | 1,318    | 6.3%    | 1,480          | 6.4%          |
| 5 - 9                                           | 1,069       | 5.9%      | 1,221    | 5.9%    | 1,318          | 5.7%          |
| 10 - 14                                         | 903         | 5.0%      | 1,069    | 5.1%    | 1,173          | 5.1%          |
| 15 - 19                                         | 911         | 5.0%      | 1,072    | 5.1%    | 1,166          | 5.1%          |
| 20 - 24                                         | 1,373       | 7.6%      | 1,694    | 8.1%    | 1,844          | 8.0%          |
| 25 - 34                                         | 4,034       | 22.3%     | 4,099    | 19.7%   | 4,456          | 19.4%         |
| 35 - 44                                         | 2,834       | 15.7%     | 3,229    | 15.5%   | 3,517          | 15.3%         |
| 45 - 54                                         | 2,444       | 13.5%     | 2,654    | 12.7%   | 2,729          | 11.9%         |
| 55 - 64                                         | 1,707       | 9.4%      | 2,177    | 10.4%   | 2,399          | 10.4%         |
| 65 - 74                                         | 859         | 4.8%      | 1,396    | 6.7%    | 1,751          | 7.6%          |
| 75 - 84                                         | 464         | 2.6%      | 572      | 2.7%    | 799            | 3.5%          |
| 85+                                             | 260         | 1.4%      | 336      | 1.6%    | 369            | 1.6%          |
|                                                 | Census 2010 |           | 2017     |         | 2022           |               |
| Race and Ethnicity                              | Number      | Percent   | Number   | Percent | Number         | Percent       |
| White Alone                                     | 11,519      | 63.7%     | 12,326   | 59.2%   | 12,911         | 56.1%         |
| Black Alone                                     | 1,166       | 6.4%      | 1,551    | 7.4%    | 1,882          | 8.2%          |
| American Indian Alone                           | 1,124       | 6.2%      | 1,512    | 7.3%    | 1,798          | 7.8%          |
|                                                 | 595         | 3.3%      | 785      | 3.8%    | 975            | 4.2%          |
| Asian Alone                                     |             | 0.2%      | 39       | 0.2%    | 46             | 0.2%          |
| Asian Alone<br>Pacific Islander Alone           | 31          | 0.2%      | 55       | 012 /0  |                |               |
|                                                 | 31<br>2,894 | 16.0%     | 3,632    | 17.4%   | 4,197          | 18.2%         |
| Pacific Islander Alone                          |             |           |          |         | 4,197<br>1,191 | 18.2%<br>5.2% |
| Pacific Islander Alone<br>Some Other Race Alone | 2,894       | 16.0%     | 3,632    | 17.4%   |                |               |
| Pacific Islander Alone<br>Some Other Race Alone | 2,894       | 16.0%     | 3,632    | 17.4%   |                |               |

2017 Household Income

525K - 534K 12.9% 535K - 549K 15.8% 550K - 574K 20.9% 550K - 574K 20.9% 510K - 519K 515K - 529K 510K - 5199K 75K - 599K 10.3% 2017 Population by Race

Data Note: Income is expressed in current dollars.