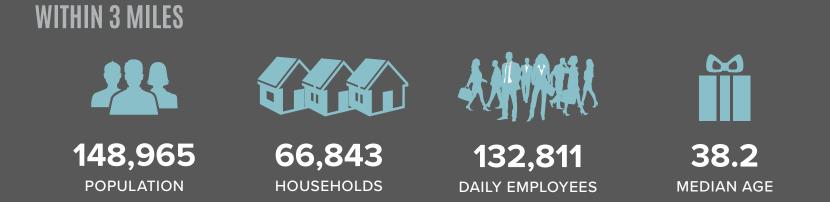

#### **DEMOGRAPHICS 3 MILES**

| Summary                                                                                                | Cer                             | nsus 2010                     |                        | 2017                  |                        | 2022                  |  |
|--------------------------------------------------------------------------------------------------------|---------------------------------|-------------------------------|------------------------|-----------------------|------------------------|-----------------------|--|
| Population                                                                                             |                                 | 134,391                       |                        | 148,965               |                        | 161,279               |  |
| Households                                                                                             |                                 | 60,410                        |                        | 66,843                |                        | 72,342                |  |
| Families                                                                                               |                                 | 28,102                        |                        | 30,332                |                        | 32,453                |  |
| Average Household Size                                                                                 |                                 | 2.20                          |                        | 2.20                  |                        | 2.20                  |  |
| Owner Occupied Housing Units                                                                           |                                 | 28,716                        |                        | 28,367                |                        | 30,298                |  |
| Renter Occupied Housing Units                                                                          |                                 | 31,694                        |                        | 38,476                |                        | 42,045                |  |
| Median Age                                                                                             |                                 | 37.0                          |                        | 38.2                  |                        | 38.4                  |  |
| Trends: 2017 - 2022 Annual Rate                                                                        |                                 | Area                          |                        | State                 |                        | National              |  |
| Population                                                                                             |                                 | 1.60%                         |                        | 1.41%                 |                        | 0.83%                 |  |
| Households                                                                                             |                                 | 1.59%                         |                        | 1.35%                 |                        | 0.79%                 |  |
| Families                                                                                               |                                 | 1.36%                         |                        | 1.27%                 |                        | 0.71%                 |  |
| Owner HHs                                                                                              |                                 | 1.33%                         |                        | 1.32%                 |                        | 0.72%                 |  |
| Median Household Income                                                                                |                                 | 2.65%                         |                        | 1.84%                 |                        | 2.12%                 |  |
|                                                                                                        |                                 |                               | 20                     | 017                   | 20                     | 22                    |  |
| Households by Income                                                                                   |                                 |                               | Number                 | Percent               | Number                 | Percent               |  |
| <\$15,000                                                                                              |                                 |                               | 10,587                 | 15.8%                 | 11,030                 | 15.2%                 |  |
| \$15,000 - \$24,999                                                                                    |                                 |                               | 8,258                  | 12.4%                 | 8,094                  | 11.2%                 |  |
| \$25,000 - \$34,999                                                                                    |                                 |                               | 7,857                  | 11.8%                 | 7,426                  | 10.3%                 |  |
| \$35,000 - \$49,999                                                                                    |                                 |                               | 9,354                  | 14.0%                 | 8,882                  | 12.3%                 |  |
| \$50,000 - \$74,999                                                                                    |                                 |                               | 11,180                 | 16.7%                 | 12,228                 | 16.9%                 |  |
| \$75,000 - \$99,999                                                                                    |                                 |                               | 6,933                  | 10.4%                 | 8,557                  | 11.8%                 |  |
| \$100,000 - \$149,999                                                                                  |                                 |                               | 6,342                  | 9.5%                  | 8,200                  | 11.3%                 |  |
| \$150,000 - \$199,999                                                                                  |                                 |                               | 2,700                  | 4.0%                  | 3,389                  | 4.7%                  |  |
| \$200,000+                                                                                             |                                 |                               | 3,632                  | 5.4%                  | 4,535                  | 6.3%                  |  |
|                                                                                                        |                                 |                               |                        |                       |                        |                       |  |
| Median Household Income                                                                                |                                 |                               | \$44,775               |                       | \$51,029               |                       |  |
| Average Household Income                                                                               |                                 |                               | \$69,423               |                       | \$79,077               |                       |  |
| Per Capita Income                                                                                      |                                 |                               | \$31,545               |                       | \$35,828               |                       |  |
|                                                                                                        | Census 20                       | Census 2010                   |                        | 2017                  |                        | 2022                  |  |
| Population by Age                                                                                      | Number                          | Percent                       | Number                 | Percent               | Number                 | Percent               |  |
| 0 - 4                                                                                                  | 9,129                           | 6.8%                          | 9,280                  | 6.2%                  | 10,183                 | 6.3%                  |  |
| 5 - 9                                                                                                  | 8,277                           | 6.2%                          | 8,723                  | 5.9%                  | 9,138                  | 5.7%                  |  |
| 10 - 14                                                                                                | 7,568                           | 5.6%                          | 8,346                  | 5.6%                  | 8,795                  | 5.5%                  |  |
| 15 - 19                                                                                                | 7,495                           | 5.6%                          | 8,010                  | 5.4%                  | 8,411                  | 5.2%                  |  |
| 20 - 24                                                                                                | 8,372                           | 6.2%                          | 10,291                 | 6.9%                  | 11,123                 | 6.9%                  |  |
| 25 - 34                                                                                                | 22,351                          | 16.6%                         | 22,991                 | 15.4%                 | 25,563                 | 15.9%                 |  |
| 35 - 44                                                                                                | 19,927                          | 14.8%                         | 20,646                 | 13.9%                 | 21,686                 | 13.4%                 |  |
| 45 - 54                                                                                                | 19,672                          | 14.6%                         | 19,760                 | 13.3%                 | 19,594                 | 12.1%                 |  |
| 55 - 64                                                                                                | 15,806                          | 11.8%                         | 19,033                 | 12.8%                 | 19,875                 | 12.3%                 |  |
| 65 - 74                                                                                                | 8,207                           | 6.1%                          | 12,810                 | 8.6%                  | 15,785                 | 9.8%                  |  |
| 75 - 84                                                                                                | 5,073                           | 3.8%                          | 5,930                  | 4.0%                  | 7,819                  | 4.8%                  |  |
| 85+                                                                                                    | 2,513                           | 1.9%                          | 3,146                  | 2.1%                  | 3,308                  | 2.1%                  |  |
|                                                                                                        | Census 20                       | Census 2010                   |                        | 2017                  |                        | 2022                  |  |
| Race and Ethnicity                                                                                     | Number                          | Percent                       | Number                 | Percent               | Number                 | Percent               |  |
|                                                                                                        | 93,746                          | 69.8%                         | 98,777                 | 66.3%                 | 103,008                | 63.9%                 |  |
| White Alone                                                                                            |                                 | 5.5%                          | 9,432                  | 6.3%                  | 11,320                 | 7.0%                  |  |
| Black Alone                                                                                            | 7,342                           |                               |                        | 1 50/                 | 7,786                  | 4.8%                  |  |
|                                                                                                        | 7,342<br>5,234                  | 3.9%                          | 6,671                  | 4.5%                  | 7,760                  | 4.070                 |  |
| Black Alone                                                                                            |                                 |                               | 6,671<br>4,104         | 4.5%<br>2.8%          | 5,056                  |                       |  |
| Black Alone<br>American Indian Alone                                                                   | 5,234                           | 3.9%                          |                        |                       |                        | 3.1%<br>0.2%          |  |
| Black Alone<br>American Indian Alone<br>Asian Alone                                                    | 5,234<br>3,164                  | 3.9%<br>2.4%                  | 4,104                  | 2.8%                  | 5,056                  | 3.1%                  |  |
| Black Alone<br>American Indian Alone<br>Asian Alone<br>Pacific Islander Alone                          | 5,234<br>3,164<br>219           | 3.9%<br>2.4%<br>0.2%          | 4,104<br>248           | 2.8%<br>0.2%          | 5,056<br>278           | 3.1%<br>0.2%          |  |
| Black Alone<br>American Indian Alone<br>Asian Alone<br>Pacific Islander Alone<br>Some Other Race Alone | 5,234<br>3,164<br>219<br>19,782 | 3.9%<br>2.4%<br>0.2%<br>14.7% | 4,104<br>248<br>23,477 | 2.8%<br>0.2%<br>15.8% | 5,056<br>278<br>26,435 | 3.1%<br>0.2%<br>16.4% |  |