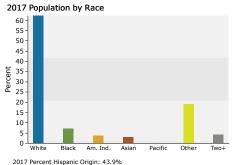

#### **DEMOGRAPHICS 1 MILE**

| Summary                                         | Cer         | 1sus 2010 |          | 2017    |                | 2022          |
|-------------------------------------------------|-------------|-----------|----------|---------|----------------|---------------|
| Population                                      |             | 18,079    |          | 20,837  |                | 23,001        |
| Households                                      |             | 8,857     |          | 10,087  |                | 11,071        |
| Families                                        |             | 3,428     |          | 3,818   |                | 4,148         |
| Average Household Size                          |             | 2.02      |          | 2.04    |                | 2.06          |
| Owner Occupied Housing Units                    |             | 3,022     |          | 2,978   |                | 3,224         |
| Renter Occupied Housing Units                   |             | 5,835     |          | 7,109   |                | 7,848         |
| Median Age                                      |             | 33.7      |          | 34.9    |                | 35.2          |
| Trends: 2017 - 2022 Annual Rate                 |             | Area      |          | State   |                | National      |
| Population                                      |             | 2.00%     |          | 1.41%   |                | 0.83%         |
| Households                                      |             | 1.88%     |          | 1.35%   |                | 0.79%         |
| Families                                        |             | 1.67%     |          | 1.27%   |                | 0.71%         |
| Owner HHs                                       |             | 1.60%     |          | 1.32%   |                | 0.72%         |
| Median Household Income                         |             | 2.74%     |          | 1.84%   |                | 2.12%         |
|                                                 |             |           | 20       | )17     | 20             | )22           |
| Households by Income                            |             |           | Number   | Percent | Number         | Percent       |
| <\$15,000                                       |             |           | 1,458    | 14.5%   | 1,540          | 13.9%         |
| \$15,000 - \$24,999                             |             |           | 1,293    | 12.8%   | 1,277          | 11.5%         |
| \$25,000 - \$34,999                             |             |           | 1,220    | 12.1%   | 1,151          | 10.4%         |
| \$35,000 - \$49,999                             |             |           | 1,592    | 15.8%   | 1,520          | 13.7%         |
| \$50,000 - \$74,999                             |             |           | 2,107    | 20.9%   | 2,336          | 21.1%         |
| \$75,000 - \$99,999                             |             |           | 1,043    | 10.3%   | 1,336          | 12.1%         |
| \$100,000 - \$149,999                           |             |           | 763      | 7.6%    | 1,048          | 9.5%          |
| \$150,000 - \$199,999                           |             |           | 221      | 2.2%    | 306            | 2.8%          |
| \$200,000+                                      |             |           | 389      | 3.9%    | 558            | 5.0%          |
|                                                 |             |           |          |         |                |               |
| Median Household Income                         |             |           | \$43,961 |         | \$50,324       |               |
| Average Household Income                        |             |           | \$60,442 |         | \$70,496       |               |
| Per Capita Income                               |             |           | \$29,770 |         | \$34,434       |               |
|                                                 | Census 2010 |           | 20       | 2017    |                | )22           |
| Population by Age                               | Number      | Percent   | Number   | Percent | Number         | Percent       |
| 0 - 4                                           | 1,220       | 6.7%      | 1,318    | 6.3%    | 1,480          | 6.4%          |
| 5 - 9                                           | 1,069       | 5.9%      | 1,221    | 5.9%    | 1,318          | 5.7%          |
| 10 - 14                                         | 903         | 5.0%      | 1,069    | 5.1%    | 1,173          | 5.1%          |
| 15 - 19                                         | 911         | 5.0%      | 1,072    | 5.1%    | 1,166          | 5.1%          |
| 20 - 24                                         | 1,373       | 7.6%      | 1,694    | 8.1%    | 1,844          | 8.0%          |
| 25 - 34                                         | 4,034       | 22.3%     | 4,099    | 19.7%   | 4,456          | 19.4%         |
| 35 - 44                                         | 2,834       | 15.7%     | 3,229    | 15.5%   | 3,517          | 15.3%         |
| 45 - 54                                         | 2,444       | 13.5%     | 2,654    | 12.7%   | 2,729          | 11.9%         |
| 55 - 64                                         | 1,707       | 9.4%      | 2,177    | 10.4%   | 2,399          | 10.4%         |
| 65 - 74                                         | 859         | 4.8%      | 1,396    | 6.7%    | 1,751          | 7.6%          |
| 75 - 84                                         | 464         | 2.6%      | 572      | 2.7%    | 799            | 3.5%          |
| 85+                                             | 260         | 1.4%      | 336      | 1.6%    | 369            | 1.6%          |
|                                                 | Census 2010 |           | 2017     |         | 2022           |               |
| Race and Ethnicity                              | Number      | Percent   | Number   | Percent | Number         | Percent       |
| White Alone                                     | 11,519      | 63.7%     | 12,326   | 59.2%   | 12,911         | 56.1%         |
| Black Alone                                     | 1,166       | 6.4%      | 1,551    | 7.4%    | 1,882          | 8.2%          |
| American Indian Alone                           | 1,124       | 6.2%      | 1,512    | 7.3%    | 1,798          | 7.8%          |
|                                                 | 595         | 3.3%      | 785      | 3.8%    | 975            | 4.2%          |
| Asian Alone                                     |             | 0.2%      | 39       | 0.2%    | 46             | 0.2%          |
| Asian Alone<br>Pacific Islander Alone           | 31          | 0.2%      | 55       | 012 /0  |                |               |
|                                                 | 31<br>2,894 | 16.0%     | 3,632    | 17.4%   | 4,197          | 18.2%         |
| Pacific Islander Alone                          |             |           |          |         | 4,197<br>1,191 | 18.2%<br>5.2% |
| Pacific Islander Alone<br>Some Other Race Alone | 2,894       | 16.0%     | 3,632    | 17.4%   |                |               |
| Pacific Islander Alone<br>Some Other Race Alone | 2,894       | 16.0%     | 3,632    | 17.4%   |                |               |