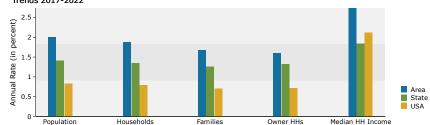

#### **DEMOGRAPHICS 1 MILE**

| Summary                                         | Cer         | 1sus 2010 |          | 2017    |                | 2022          |
|-------------------------------------------------|-------------|-----------|----------|---------|----------------|---------------|
| Population                                      |             | 18,079    |          | 20,837  |                | 23,001        |
| Households                                      |             | 8,857     |          | 10,087  |                | 11,071        |
| Families                                        |             | 3,428     |          | 3,818   |                | 4,148         |
| Average Household Size                          |             | 2.02      |          | 2.04    |                | 2.06          |
| Owner Occupied Housing Units                    |             | 3,022     |          | 2,978   |                | 3,224         |
| Renter Occupied Housing Units                   |             | 5,835     |          | 7,109   |                | 7,848         |
| Median Age                                      |             | 33.7      |          | 34.9    |                | 35.2          |
| Trends: 2017 - 2022 Annual Rate                 |             | Area      |          | State   |                | National      |
| Population                                      |             | 2.00%     |          | 1.41%   |                | 0.83%         |
| Households                                      |             | 1.88%     |          | 1.35%   |                | 0.79%         |
| Families                                        |             | 1.67%     |          | 1.27%   |                | 0.71%         |
| Owner HHs                                       |             | 1.60%     |          | 1.32%   |                | 0.72%         |
| Median Household Income                         |             | 2.74%     |          | 1.84%   |                | 2.12%         |
|                                                 |             |           | 20       | )17     | 20             | )22           |
| Households by Income                            |             |           | Number   | Percent | Number         | Percent       |
| <\$15,000                                       |             |           | 1,458    | 14.5%   | 1,540          | 13.9%         |
| \$15,000 - \$24,999                             |             |           | 1,293    | 12.8%   | 1,277          | 11.5%         |
| \$25,000 - \$34,999                             |             |           | 1,220    | 12.1%   | 1,151          | 10.4%         |
| \$35,000 - \$49,999                             |             |           | 1,592    | 15.8%   | 1,520          | 13.7%         |
| \$50,000 - \$74,999                             |             |           | 2,107    | 20.9%   | 2,336          | 21.1%         |
| \$75,000 - \$99,999                             |             |           | 1,043    | 10.3%   | 1,336          | 12.1%         |
| \$100,000 - \$149,999                           |             |           | 763      | 7.6%    | 1,048          | 9.5%          |
| \$150,000 - \$199,999                           |             |           | 221      | 2.2%    | 306            | 2.8%          |
| \$200,000+                                      |             |           | 389      | 3.9%    | 558            | 5.0%          |
|                                                 |             |           |          |         |                |               |
| Median Household Income                         |             |           | \$43,961 |         | \$50,324       |               |
| Average Household Income                        |             |           | \$60,442 |         | \$70,496       |               |
| Per Capita Income                               |             |           | \$29,770 |         | \$34,434       |               |
|                                                 | Census 2010 |           | 20       | 2017    |                | )22           |
| Population by Age                               | Number      | Percent   | Number   | Percent | Number         | Percent       |
| 0 - 4                                           | 1,220       | 6.7%      | 1,318    | 6.3%    | 1,480          | 6.4%          |
| 5 - 9                                           | 1,069       | 5.9%      | 1,221    | 5.9%    | 1,318          | 5.7%          |
| 10 - 14                                         | 903         | 5.0%      | 1,069    | 5.1%    | 1,173          | 5.1%          |
| 15 - 19                                         | 911         | 5.0%      | 1,072    | 5.1%    | 1,166          | 5.1%          |
| 20 - 24                                         | 1,373       | 7.6%      | 1,694    | 8.1%    | 1,844          | 8.0%          |
| 25 - 34                                         | 4,034       | 22.3%     | 4,099    | 19.7%   | 4,456          | 19.4%         |
| 35 - 44                                         | 2,834       | 15.7%     | 3,229    | 15.5%   | 3,517          | 15.3%         |
| 45 - 54                                         | 2,444       | 13.5%     | 2,654    | 12.7%   | 2,729          | 11.9%         |
| 55 - 64                                         | 1,707       | 9.4%      | 2,177    | 10.4%   | 2,399          | 10.4%         |
| 65 - 74                                         | 859         | 4.8%      | 1,396    | 6.7%    | 1,751          | 7.6%          |
| 75 - 84                                         | 464         | 2.6%      | 572      | 2.7%    | 799            | 3.5%          |
| 85+                                             | 260         | 1.4%      | 336      | 1.6%    | 369            | 1.6%          |
|                                                 | Census 2010 |           | 2017     |         | 2022           |               |
| Race and Ethnicity                              | Number      | Percent   | Number   | Percent | Number         | Percent       |
| White Alone                                     | 11,519      | 63.7%     | 12,326   | 59.2%   | 12,911         | 56.1%         |
| Black Alone                                     | 1,166       | 6.4%      | 1,551    | 7.4%    | 1,882          | 8.2%          |
| American Indian Alone                           | 1,124       | 6.2%      | 1,512    | 7.3%    | 1,798          | 7.8%          |
|                                                 | 595         | 3.3%      | 785      | 3.8%    | 975            | 4.2%          |
| Asian Alone                                     |             | 0.2%      | 39       | 0.2%    | 46             | 0.2%          |
| Asian Alone<br>Pacific Islander Alone           | 31          | 0.2%      | 55       | 012 /0  |                |               |
|                                                 | 31<br>2,894 | 16.0%     | 3,632    | 17.4%   | 4,197          | 18.2%         |
| Pacific Islander Alone                          |             |           |          |         | 4,197<br>1,191 | 18.2%<br>5.2% |
| Pacific Islander Alone<br>Some Other Race Alone | 2,894       | 16.0%     | 3,632    | 17.4%   |                |               |
| Pacific Islander Alone<br>Some Other Race Alone | 2,894       | 16.0%     | 3,632    | 17.4%   |                |               |