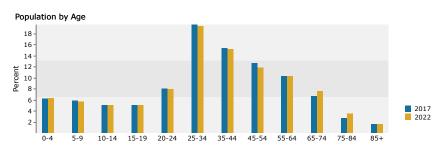

#### **DEMOGRAPHICS 1 MILE**

| Summary                                         | Cer         | 1sus 2010 |          | 2017    |                | 2022          |
|-------------------------------------------------|-------------|-----------|----------|---------|----------------|---------------|
| Population                                      |             | 18,079    |          | 20,837  |                | 23,001        |
| Households                                      |             | 8,857     |          | 10,087  |                | 11,071        |
| Families                                        |             | 3,428     |          | 3,818   |                | 4,148         |
| Average Household Size                          |             | 2.02      |          | 2.04    |                | 2.06          |
| Owner Occupied Housing Units                    |             | 3,022     |          | 2,978   |                | 3,224         |
| Renter Occupied Housing Units                   |             | 5,835     |          | 7,109   |                | 7,848         |
| Median Age                                      |             | 33.7      |          | 34.9    |                | 35.2          |
| Trends: 2017 - 2022 Annual Rate                 |             | Area      |          | State   |                | National      |
| Population                                      |             | 2.00%     |          | 1.41%   |                | 0.83%         |
| Households                                      |             | 1.88%     |          | 1.35%   |                | 0.79%         |
| Families                                        |             | 1.67%     |          | 1.27%   |                | 0.71%         |
| Owner HHs                                       |             | 1.60%     |          | 1.32%   |                | 0.72%         |
| Median Household Income                         |             | 2.74%     |          | 1.84%   |                | 2.12%         |
|                                                 |             |           | 20       | )17     | 20             | )22           |
| Households by Income                            |             |           | Number   | Percent | Number         | Percent       |
| <\$15,000                                       |             |           | 1,458    | 14.5%   | 1,540          | 13.9%         |
| \$15,000 - \$24,999                             |             |           | 1,293    | 12.8%   | 1,277          | 11.5%         |
| \$25,000 - \$34,999                             |             |           | 1,220    | 12.1%   | 1,151          | 10.4%         |
| \$35,000 - \$49,999                             |             |           | 1,592    | 15.8%   | 1,520          | 13.7%         |
| \$50,000 - \$74,999                             |             |           | 2,107    | 20.9%   | 2,336          | 21.1%         |
| \$75,000 - \$99,999                             |             |           | 1,043    | 10.3%   | 1,336          | 12.1%         |
| \$100,000 - \$149,999                           |             |           | 763      | 7.6%    | 1,048          | 9.5%          |
| \$150,000 - \$199,999                           |             |           | 221      | 2.2%    | 306            | 2.8%          |
| \$200,000+                                      |             |           | 389      | 3.9%    | 558            | 5.0%          |
|                                                 |             |           |          |         |                |               |
| Median Household Income                         |             |           | \$43,961 |         | \$50,324       |               |
| Average Household Income                        |             |           | \$60,442 |         | \$70,496       |               |
| Per Capita Income                               |             |           | \$29,770 |         | \$34,434       |               |
|                                                 | Census 2010 |           | 20       | 2017    |                | )22           |
| Population by Age                               | Number      | Percent   | Number   | Percent | Number         | Percent       |
| 0 - 4                                           | 1,220       | 6.7%      | 1,318    | 6.3%    | 1,480          | 6.4%          |
| 5 - 9                                           | 1,069       | 5.9%      | 1,221    | 5.9%    | 1,318          | 5.7%          |
| 10 - 14                                         | 903         | 5.0%      | 1,069    | 5.1%    | 1,173          | 5.1%          |
| 15 - 19                                         | 911         | 5.0%      | 1,072    | 5.1%    | 1,166          | 5.1%          |
| 20 - 24                                         | 1,373       | 7.6%      | 1,694    | 8.1%    | 1,844          | 8.0%          |
| 25 - 34                                         | 4,034       | 22.3%     | 4,099    | 19.7%   | 4,456          | 19.4%         |
| 35 - 44                                         | 2,834       | 15.7%     | 3,229    | 15.5%   | 3,517          | 15.3%         |
| 45 - 54                                         | 2,444       | 13.5%     | 2,654    | 12.7%   | 2,729          | 11.9%         |
| 55 - 64                                         | 1,707       | 9.4%      | 2,177    | 10.4%   | 2,399          | 10.4%         |
| 65 - 74                                         | 859         | 4.8%      | 1,396    | 6.7%    | 1,751          | 7.6%          |
| 75 - 84                                         | 464         | 2.6%      | 572      | 2.7%    | 799            | 3.5%          |
| 85+                                             | 260         | 1.4%      | 336      | 1.6%    | 369            | 1.6%          |
|                                                 | Census 2010 |           | 2017     |         | 2022           |               |
| Race and Ethnicity                              | Number      | Percent   | Number   | Percent | Number         | Percent       |
| White Alone                                     | 11,519      | 63.7%     | 12,326   | 59.2%   | 12,911         | 56.1%         |
| Black Alone                                     | 1,166       | 6.4%      | 1,551    | 7.4%    | 1,882          | 8.2%          |
| American Indian Alone                           | 1,124       | 6.2%      | 1,512    | 7.3%    | 1,798          | 7.8%          |
|                                                 | 595         | 3.3%      | 785      | 3.8%    | 975            | 4.2%          |
| Asian Alone                                     |             | 0.2%      | 39       | 0.2%    | 46             | 0.2%          |
| Asian Alone<br>Pacific Islander Alone           | 31          | 0.2%      | 55       | 012 /0  |                |               |
|                                                 | 31<br>2,894 | 16.0%     | 3,632    | 17.4%   | 4,197          | 18.2%         |
| Pacific Islander Alone                          |             |           |          |         | 4,197<br>1,191 | 18.2%<br>5.2% |
| Pacific Islander Alone<br>Some Other Race Alone | 2,894       | 16.0%     | 3,632    | 17.4%   |                |               |
| Pacific Islander Alone<br>Some Other Race Alone | 2,894       | 16.0%     | 3,632    | 17.4%   |                |               |