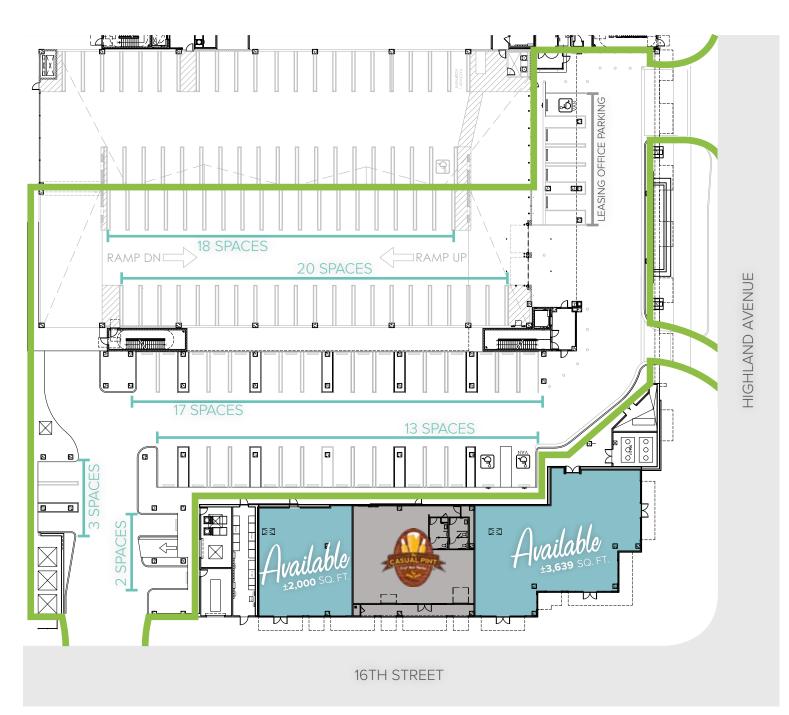

# **TAIL/RESTAURANT SPACE** WITH **73** Dedicated **RETAIL COVERED** PARKING SPACES

ADDITIONAL INFORMATION: JOE DOUCETT | 602.952.3817 | 480.390.2262 | jdoucett@ngkf.com

- Highly visible 16th Street frontage
- Access to dedicated retail covered parking street level and underground from both Highland Ave. and 16th Street entrances
- Near many local amenities within walking or cycling distance
- Surrounded by a bustling daytime population along the Camelback Corridor
- Easy access to SR-51 Freeway

**\$69,423** AVG HH INCOME

ADDITIONAL INFORMATION: JOE DOUCETT | 602.952.3817 | 480.390.2262 | jdoucett@ngkf.com

RESTAURANT shell improvements already in place

prominent exposure on 16th Street

**PARKING** dedicated retail covered parking