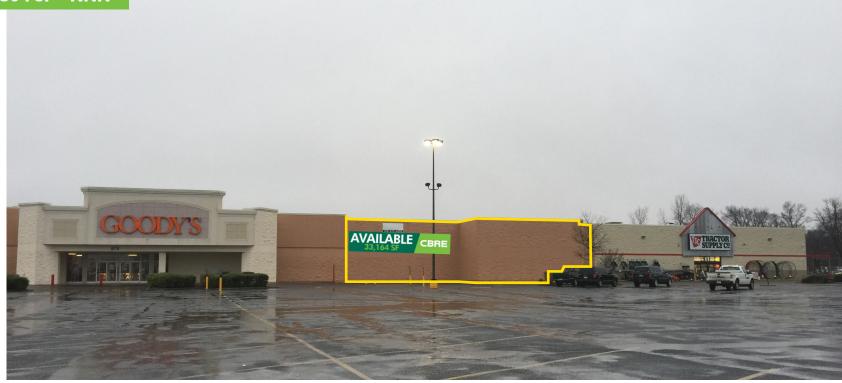

Covington is located approximately 18 miles north of Memphis

- + 33,164 SF available
- + Site is located on 11.44 Acres
- + Situated between Tractor Supply and Goody's
- + 11,836 VPD
- + Property is also available for purchase