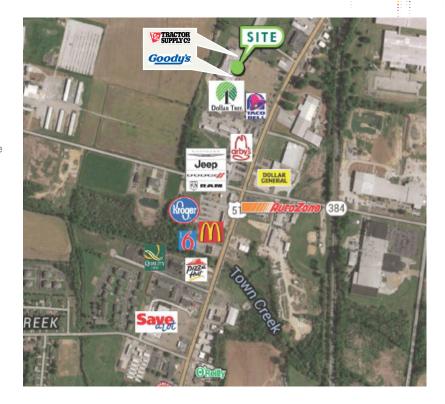

# PROPERTY HIGHLIGHTS

Located on Hwy 51, the main retail corridor.

Great visibility, ample parking, and multiple points of ingress and egress make this location very desirable.

Tipton county is the county seat of Covington.

Covington is located approximately 18 miles north of Memphis

- + 33,164 SF available
- + Site is located on 11.44 Acres
- + Situated between Tractor Supply and Goody's
- + 11,836 VPD
- + Property is also available for purchase