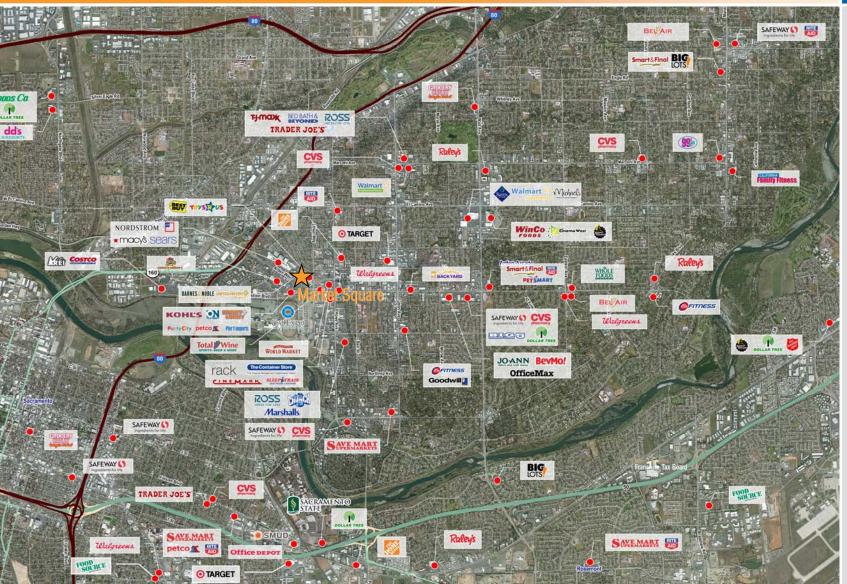

Part of approximately 2.3 million square feet of commercial retail space within a 3-mile radius, **Market Square** benefits from its location within one of the most well established and stable retail markets in the Greater Sacramento MSA.

Notable retailers within close proximity include Nordstrom, Macy's, Sears, JC Penney, Best Buy, Toys R Us, Kohl's, Old Navy and Home Depot. Traffic generators in the immediate vicinity include Cal Expo and CSU Sacramento.