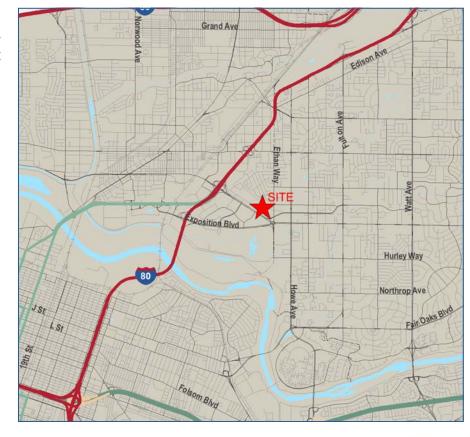

NEC Arden Way & Challenge Way - Sacramento, CA

#### **MARKET OVERVIEW**

Located at the northeast corner of Arden Way and Challenge Way adjacent to the *Arden Fair Mall*, **Market Square** is situated in the heart of one of the Sacramento region's most prominent retail hubs. Arden Way is one of the trade area's most heavily travelled traffic arteries with nearly 47,000 cars daily (Source: City of Sacramento).