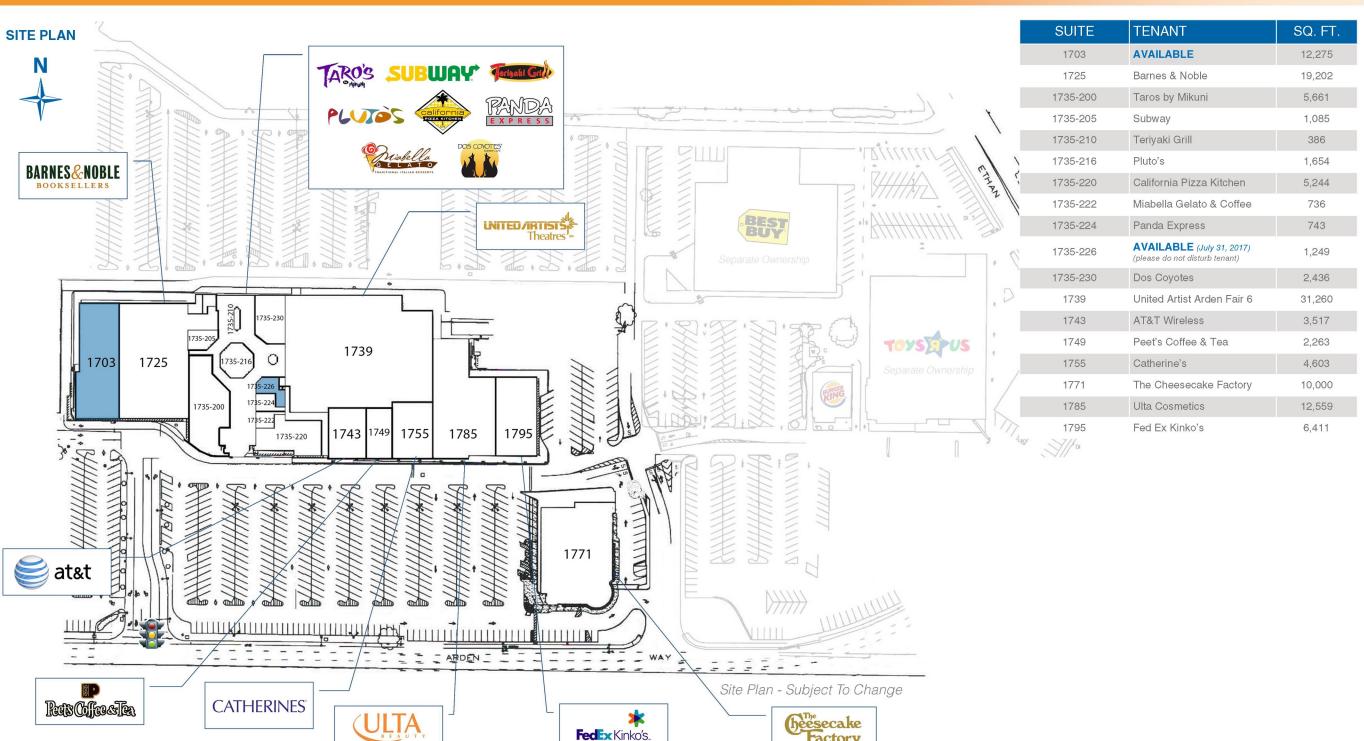

#### **PROPERTY HIGHLIGHTS**

LOCATION Northeast corner Arden Way and

Challenge Way Sacramento, CA

ANCHOR Barnes & Noble, Urban Outfitters,

TENANTS United Artists Theaters

**SIZE**  $\pm 130,664$  Square Feet (GLA)

AVAILABILITY ±12,275 SF End Cap Space

±1,249 SF 2nd Generation Restaurant

**Space** 

| Table 1 to 100 t | RNES&NOI                             |                  | ITED/IRTIS<br>Thea    | ors of the second secon |  |
|--------------------------------------------------------------------------------------------------------------------------------------------------------------------------------------------------------------------------------------------------------------------------------------------------------------------------------------------------------------------------------------------------------------------------------------------------------------------------------------------------------------------------------------------------------------------------------------------------------------------------------------------------------------------------------------------------------------------------------------------------------------------------------------------------------------------------------------------------------------------------------------------------------------------------------------------------------------------------------------------------------------------------------------------------------------------------------------------------------------------------------------------------------------------------------------------------------------------------------------------------------------------------------------------------------------------------------------------------------------------------------------------------------------------------------------------------------------------------------------------------------------------------------------------------------------------------------------------------------------------------------------------------------------------------------------------------------------------------------------------------------------------------------------------------------------------------------------------------------------------------------------------------------------------------------------------------------------------------------------------------------------------------------------------------------------------------------------------------------------------------------|--------------------------------------|------------------|-----------------------|--------------------------------------------------------------------------------------------------------------------------------------------------------------------------------------------------------------------------------------------------------------------------------------------------------------------------------------------------------------------------------------------------------------------------------------------------------------------------------------------------------------------------------------------------------------------------------------------------------------------------------------------------------------------------------------------------------------------------------------------------------------------------------------------------------------------------------------------------------------------------------------------------------------------------------------------------------------------------------------------------------------------------------------------------------------------------------------------------------------------------------------------------------------------------------------------------------------------------------------------------------------------------------------------------------------------------------------------------------------------------------------------------------------------------------------------------------------------------------------------------------------------------------------------------------------------------------------------------------------------------------------------------------------------------------------------------------------------------------------------------------------------------------------------------------------------------------------------------------------------------------------------------------------------------------------------------------------------------------------------------------------------------------------------------------------------------------------------------------------------------------|--|
| at&t                                                                                                                                                                                                                                                                                                                                                                                                                                                                                                                                                                                                                                                                                                                                                                                                                                                                                                                                                                                                                                                                                                                                                                                                                                                                                                                                                                                                                                                                                                                                                                                                                                                                                                                                                                                                                                                                                                                                                                                                                                                                                                                           | CA                                   | THERINES         | heesecake<br>Factory. | DOS CONOTES.                                                                                                                                                                                                                                                                                                                                                                                                                                                                                                                                                                                                                                                                                                                                                                                                                                                                                                                                                                                                                                                                                                                                                                                                                                                                                                                                                                                                                                                                                                                                                                                                                                                                                                                                                                                                                                                                                                                                                                                                                                                                                                                   |  |
| FedEx Kinko's. Office and Print Center                                                                                                                                                                                                                                                                                                                                                                                                                                                                                                                                                                                                                                                                                                                                                                                                                                                                                                                                                                                                                                                                                                                                                                                                                                                                                                                                                                                                                                                                                                                                                                                                                                                                                                                                                                                                                                                                                                                                                                                                                                                                                         | Quiafella<br>GELATO<br>HARMAN STATES | PANDA<br>EXPRESS | Resofted a            | PLUTOS                                                                                                                                                                                                                                                                                                                                                                                                                                                                                                                                                                                                                                                                                                                                                                                                                                                                                                                                                                                                                                                                                                                                                                                                                                                                                                                                                                                                                                                                                                                                                                                                                                                                                                                                                                                                                                                                                                                                                                                                                                                                                                                         |  |
| SUBWAY TARO'S Toronto GIA                                                                                                                                                                                                                                                                                                                                                                                                                                                                                                                                                                                                                                                                                                                                                                                                                                                                                                                                                                                                                                                                                                                                                                                                                                                                                                                                                                                                                                                                                                                                                                                                                                                                                                                                                                                                                                                                                                                                                                                                                                                                                                      |                                      |                  |                       |                                                                                                                                                                                                                                                                                                                                                                                                                                                                                                                                                                                                                                                                                                                                                                                                                                                                                                                                                                                                                                                                                                                                                                                                                                                                                                                                                                                                                                                                                                                                                                                                                                                                                                                                                                                                                                                                                                                                                                                                                                                                                                                                |  |