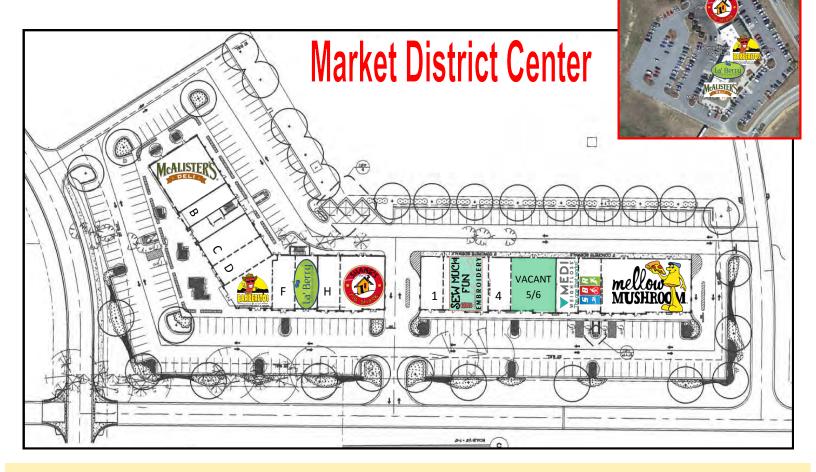

### The Temples Company PO Box 405 301 Mosley Street (30474)

Vidalia, GA 30475 (912) 538-7000

www.thetemplescompany.com

| TENANT ROLL: |             |  |
|--------------|-------------|--|
| Space        | Tenant      |  |
| Α            | McAlister's |  |

B Top's China Express

Lobby

Dynamic Solutions

D Serenity Day Spa

E Barberito's

F Sole

G LaBerry

H Little Doses Children's Boutique

I/J Shane's Rib Shack

1 Stella's

2/3 Sew Much Fun

4 Annie's Nail Salon

5/6 Vacant

7 Medi Weightloss

8 SwimBikeRun

Mellow Mushroom