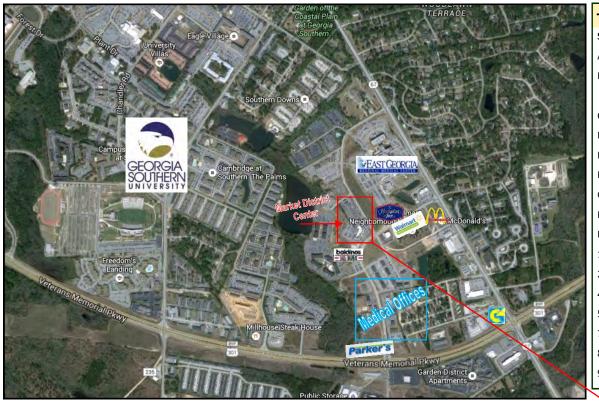

#### **Area Traffic Generators:**

- Georgia Southern University
- East Georgia Regional Medical Center
- Wal-Mart Neighborhood Market
- McDonald's
- Apartment complexes