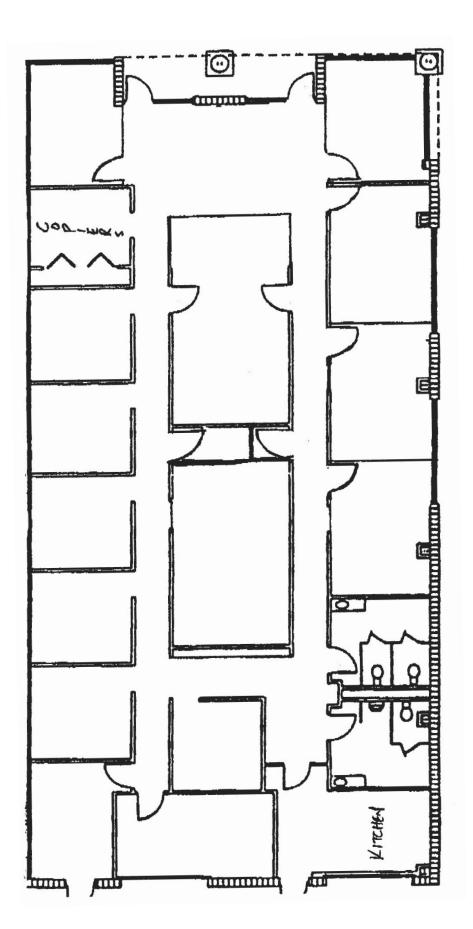

## Flex space for lease

# Presidential Business Center

323 Hill Carter Parkway Ashland, Virginia 23005



#### Features

- Approximately 5,000 s.f. of flex space available for lease
- · End-cap space with mostly office build-out
- Convenient access to I-95, I-295 and I-64
- Ample on-site parking; ratio of 3.19 / 1,000 s.f.

- Drive-in loading
- Zoning: M-1, light industrial zoning
- Exterior signage
- Sprinkler: wet system

## jll.com/Richmond

Floor plan



jll.com/Richmond

### Location



Adam Lawson +1 804 200 6384 Adam.Lawson@am.jll.com Gareth Jones +1 804 200 6453 GarethO.Jones@am.jll.com



#### DISCLAIMER

Although information has been obtained from sources deemed reliable, Owner, Jones Lang LaSalle, and/or their representatives, brokers or agents make no guarantees as to the accuracy of the information contained herein, and offer the Property without express or implied warranties of any kind. The Property may be withdrawn without notice. If the recipient of this information has signed a confidentiality agreement regarding this matter, this information is subject to the terms of that agreement. ©2014. Jones Lang LaSalle. All rights reserved.

## jll.com/Richmond