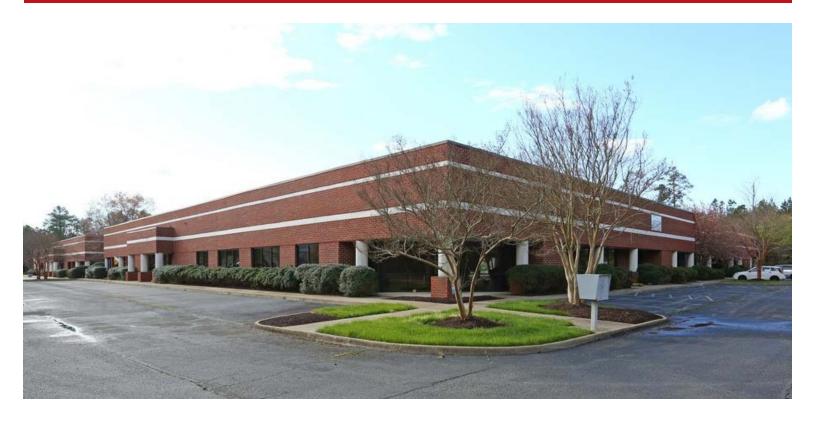

# Presidential Business Center

323 Hill Carter Parkway Ashland, Virginia 23005

#### Features

- Approximately 5,000 s.f. of flex space available for lease
- · End-cap space with mostly office build-out
- Convenient access to I-95, I-295 and I-64
- Ample on-site parking; ratio of 3.19 / 1,000 s.f.

- Drive-in loading
- Zoning: M-1, light industrial zoning
- Exterior signage
- Sprinkler: wet system