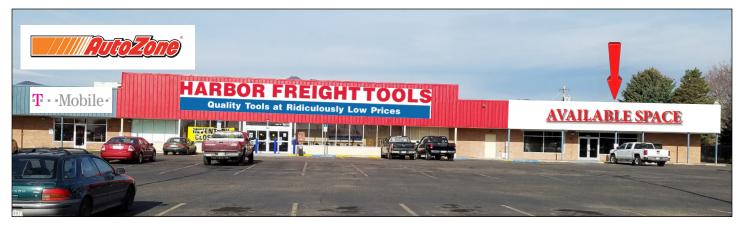

# **TOTAL SQUARE FEET**

36,532 RSF

**AVAILABLE SF** 1,200 - 7,806 RSF

**RENT** \$9.00 - \$25.00 PSF **EXPENSES** \$2.61 psf (2018 Est.)

**ZONING** C-2 Retail

- Located in the primary retail corridor of Canon City on US Highway 50
- Popular tourist area
- Adjacent to City Market and Big R
- Pylon Signage available and visibility from US Highway 50