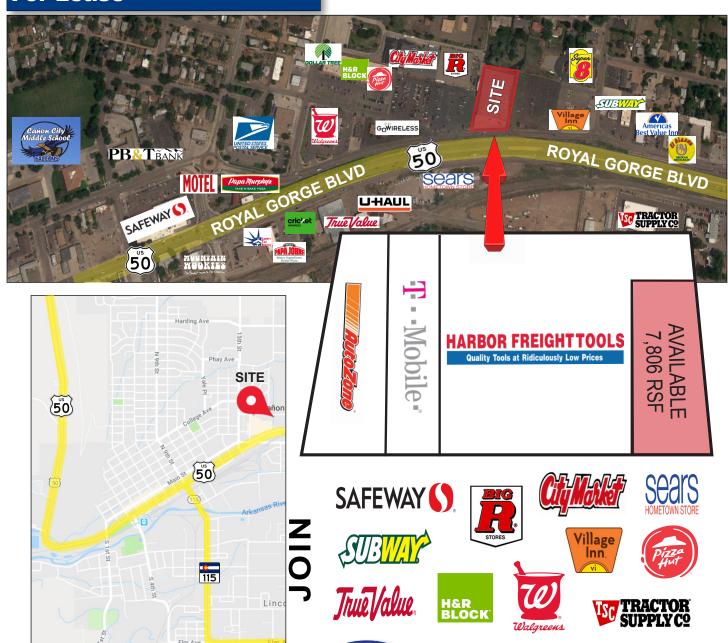

# **TOTAL SQUARE FEET**

36,532 RSF

**AVAILABLE SF** 1,200 - 7,806 RSF

**RENT** \$9.00 - \$25.00 PSF **EXPENSES** \$2.61 psf (2018 Est.)

**ZONING** C-2 Retail

- Located in the primary retail corridor of Canon City on US Highway 50
- Popular tourist area
- Adjacent to City Market and Big R
- Pylon Signage available and visibility from US Highway 50