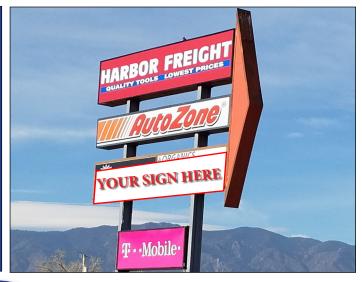

# **TOTAL SQUARE FEET**

36,532 RSF

**AVAILABLE SF** 1,200 - 7,806 RSF

**RENT** \$9.00 - \$25.00 PSF **EXPENSES** \$2.61 psf (2018 Est.)

**ZONING** C-2 Retail

- Located in the primary retail corridor of Canon City on US Highway 50
- Popular tourist area
- Adjacent to City Market and Big R
- Pylon Signage available and visibility from US Highway 50