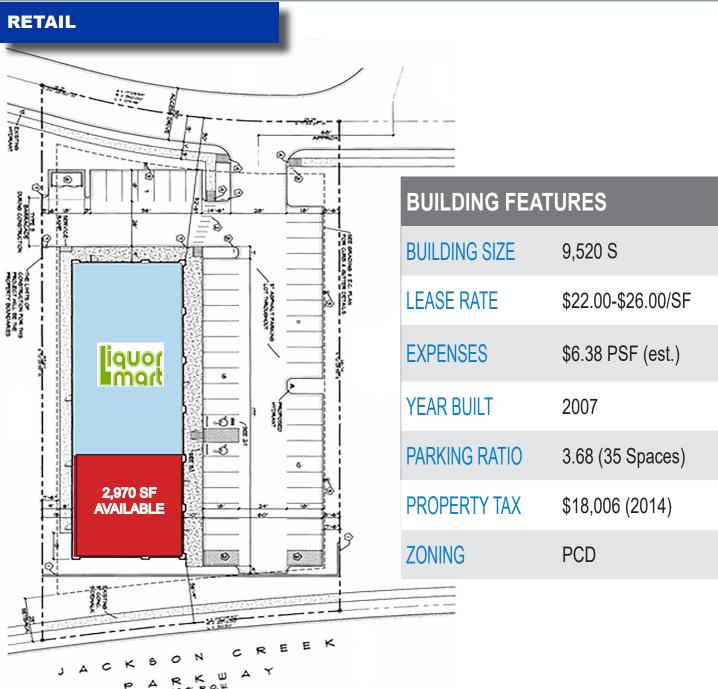

# **FOR LEASE**

MONUMENT MARKETPLACE 15746 Jackson Creek Parkway Monument, CO 80132