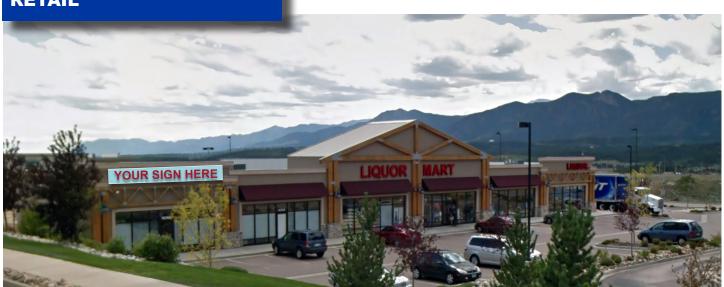

# **FOR LEASE**

MONUMENT MARKETPLACE 15746 Jackson Creek Parkway Monument, CO 80132

#### **PROPERTY FEATURES**

Join These Retailers:

Now leasing multi-tenant retail pad building at the southwest corner of Leather Chaps Dr and Jackson Creek Pkwy. The center is anchored by Home Depot, Kohl's and Super Wal-Mart. Junior boxes include Staples and PetsSmart; and restaurants include Texas Roadhouse and Chili's. The site is located in the fastest growing shopping center in Monument and offers excellent visibility and access.