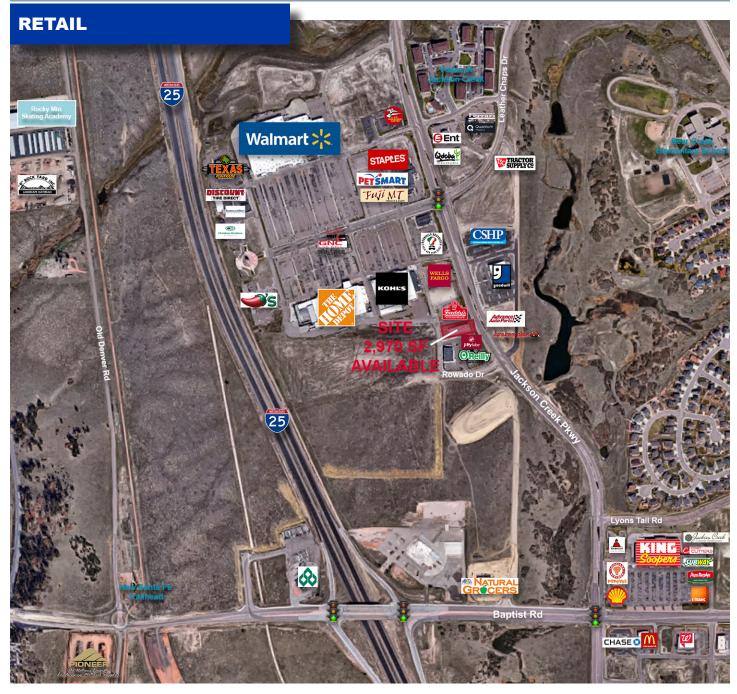

# **FOR LEASE**

MONUMENT MARKETPLACE 15746 Jackson Creek Parkway Monument, CO 80132

| DEMOGRAPHICS                      |                         |           |           |
|-----------------------------------|-------------------------|-----------|-----------|
|                                   | 1 Mile                  | 3 Miles   | 5 Miles   |
| Est. 2016 Population              | 2,872                   | 24,728    | 49,230    |
| Avg. HH Income                    | \$155,447               | \$134,757 | \$135,834 |
| Traffic Count (1-25 & Baptist Rd) | 64,300 vehicles per day |           |           |