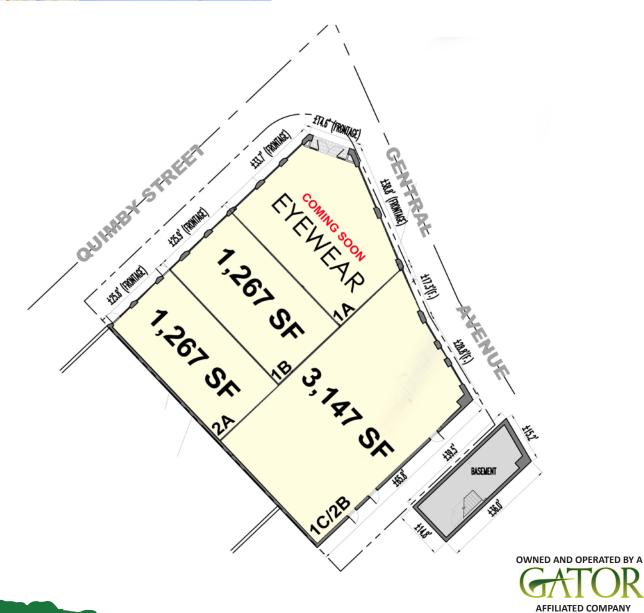

## **PROPERTY HIGHLIGHTS:**

- High End Retail Available
- Neighboring Tenants Include: Williams-Sonoma, Chico's & Banana Republic
- Traffic Count: 15,000 AADT
- GLA of +/- 7,500 SF

## **PROPERTY OVERVIEW:**

- Located in downtown Westfield
- Intersection: Quimby Street & Central Avenue
- Union County

The information contained here is subject to errors, omissions and changes without notice. This is being provided without warranty of any kind, either expressed or implied and does not constitute an offer to sell or lease.