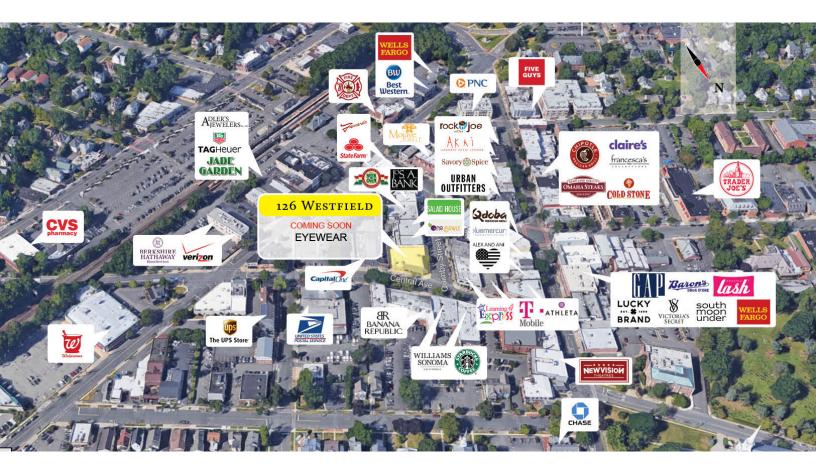

126 Central Avenue, Westfield NJ 07090

## **PROPERTY HIGHLIGHTS:**

- High End Retail Available
- Neighboring Tenants Include: Williams-Sonoma, Chico's & Banana Republic
- Traffic Count: 15,000 AADT
- GLA of +/- 7,500 SF

## **PROPERTY OVERVIEW:**

- Located in downtown Westfield
- Intersection: Quimby Street & Central Avenue
- Union County

The information contained here is subject to errors, omissions and changes without notice. This is being provided without warranty of any kind, either expressed or implied and does not constitute an offer to sell or lease.