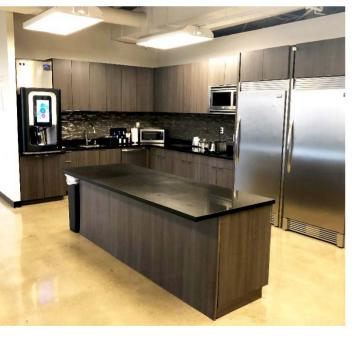

#### **Property Highlights**

- Suite 400
- Full floor highly improved, efficient creative office space
- · Available immediately
- 5 per 1,000 RSF Free surface parking
- Furniture available
- Signage possible
- Lease expiration: June 14, 2021

#### **Features**

- 209,393 RSF, 9-story, Class A office building
- Ideal corporate headquarters opportunity in the heart of the Irvine Spectrum
- Conveniently located at the intersection of the 133, 405 and 5 Freeways
- Amenity rich environment with abundant retail amenities
- Walking distance to/from Irvine Spectrum