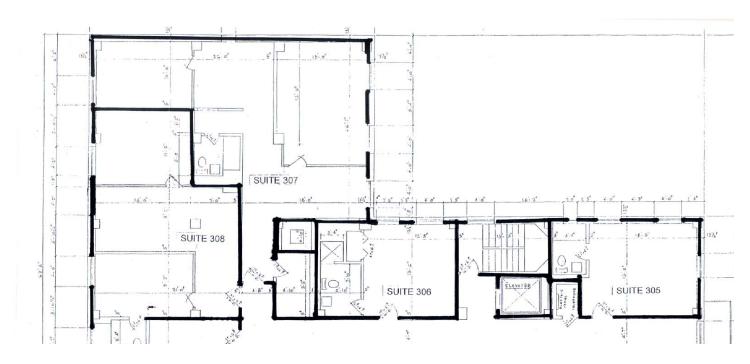

# 124 PEARL, YPSILANTI, MI 48197

| SPACE   | SPACE USE       | LEASE RATE        | LEASE TYPE | SIZE (SF) | COMMENTS                                     |
|---------|-----------------|-------------------|------------|-----------|----------------------------------------------|
| 203/204 | Office Building | \$1,200 PER MONTH | Gross      | 920 SF    | Five room offices with two private bathrooms |
| 307     | Office Building | \$1,500 PER MONTH | Gross      | 1,200 SF  | Five room office with private bathroom       |
| 302     | Office Building | \$650 PER MONTH   | Gross      | 460 SF    | Two room suite with private bathroom         |