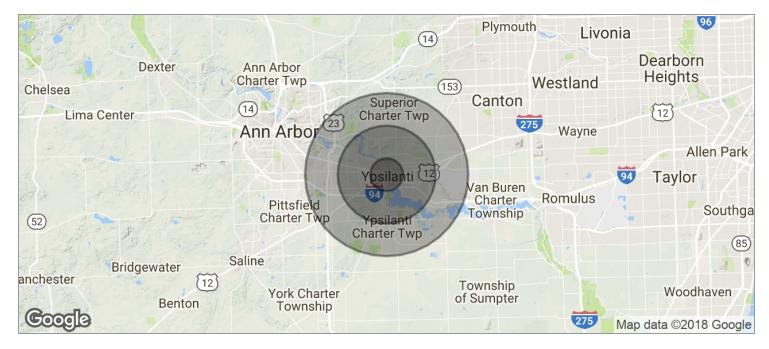

## 124 PEARL, YPSILANTI, MI 48197

| POPULATION          | 1 MILE   | 3 MILES  | 5 MILES  |  |
|---------------------|----------|----------|----------|--|
| TOTAL POPULATION    | 15,392   | 66,182   | 131,910  |  |
| MEDIAN AGE          | 29.1     | 32.1     | 32.6     |  |
| MEDIAN AGE (MALE)   | 28.2     | 31.0     | 31.9     |  |
| MEDIAN AGE (FEMALE) | 30.2     | 33.9     | 33.8     |  |
| HOUSEHOLDS & INCOME | 1 MILE   | 3 MILES  | 5 MILES  |  |
| TOTAL HOUSEHOLDS    | 6,062    | 27,067   | 53,723   |  |
| # OF PERSONS PER HH | 2.5      | 2.4      | 2.5      |  |
| AVERAGE HH INCOME   | \$44,911 | \$53,009 | \$59,497 |  |
|                     | •        |          |          |  |