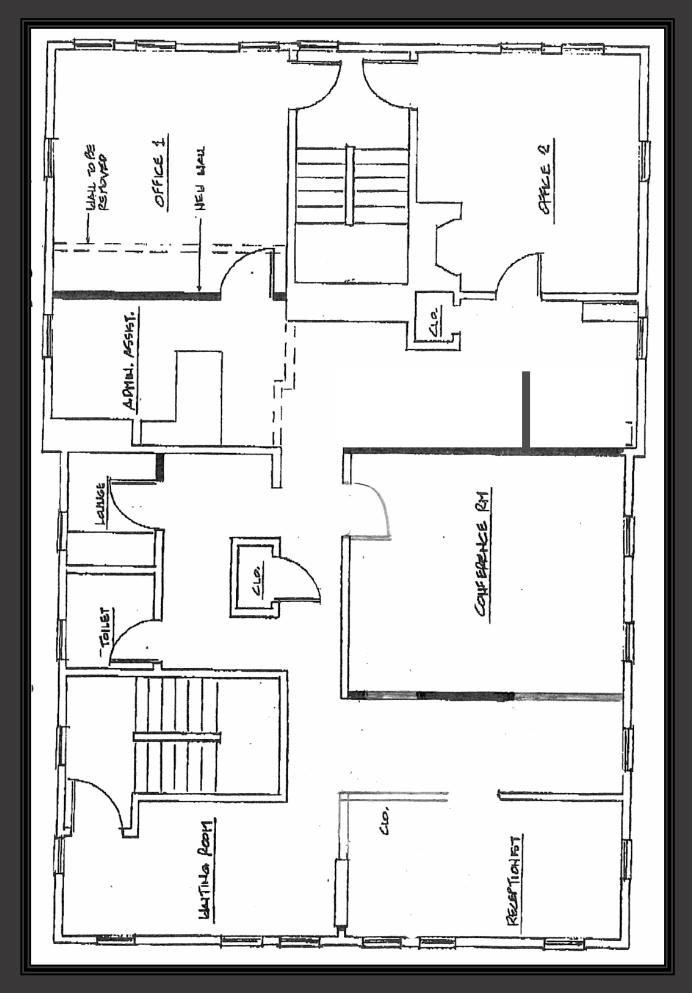

T WESTPORT LOCATION



## 965 Post Road East, Westport, Connecticut

- Spacious 1,750sf second floor suite with 3 offices, reception area, conference room, kitchenette, and private restroom.
- Asking rent: \$3,700/month plus utilities.
- Space can be divided.
- Available for immediate occupancy.
- Conveniently located on the Post Road close to I-95 and Metro-North as well as banks, restaurants, and retailers.

Must see to believe the impressive quality of this suite!

Contact Exclusive AgentsDale ThomasMark Holod(203)913-4345(203)856-3893dthomas@johndhastings.commholod@johndhastings.com

The above is subject to errors, omissions, change of price, prior rental, or withdrawal without notice and/or any changes without notice by our principals.

### SECOND FLOOR OFFICE SUITE'S CURRENT LAYOUT



#### **FULL SECOND FLOOR OFFICE SUITE**









#### FIRST FLOOR SINGLE OFFICE SUITE- THIS SPACE HAS BEEN LEASED





#### **BUILDING'S REARVIEW & PARKING AREA**





**AERIAL VIEWS**