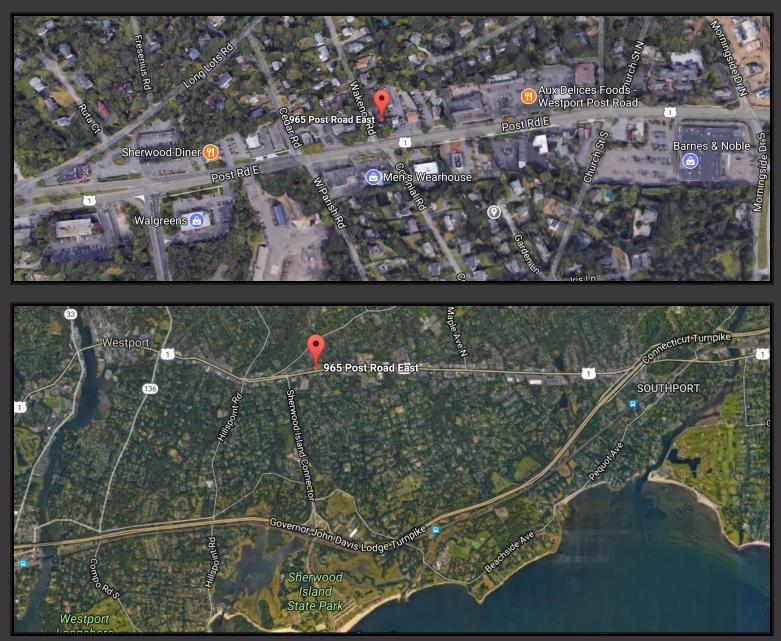

## 965 Post Road East, Westport, Connecticut

- Spacious 1,750sf second floor suite with 3 offices, reception area, conference room, kitchenette, and private restroom.
- Asking rent: \$3,700/month plus utilities.
- Space can be divided.
- Available for immediate occupancy.
- Conveniently located on the Post Road close to I-95 and Metro-North as well as banks, restaurants, and retailers.

#### **BUILDING'S REARVIEW & PARKING AREA**

**AERIAL VIEWS** 