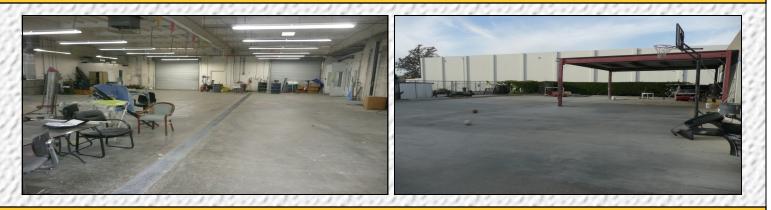

Unit is approximately 6,450 square foot,M2 zoned body shop in Ventura just off Telephone and market. Unit is for lease for \$.85 p.s.f. plus NNN charges. 2 offices, waiting room w/restroom,3 total restrooms, ventilated warehouse, storage room with burm around floor, lots of parking and building signage.

Unit has air and water throughout, a fenced yard with four Air/water/elect workstations and drain in covered area, clarifier, drive through roll-up doors configuration. All equipment available for sale direct from owner, see following list of equipment available. Not a part of lease or lease offering.