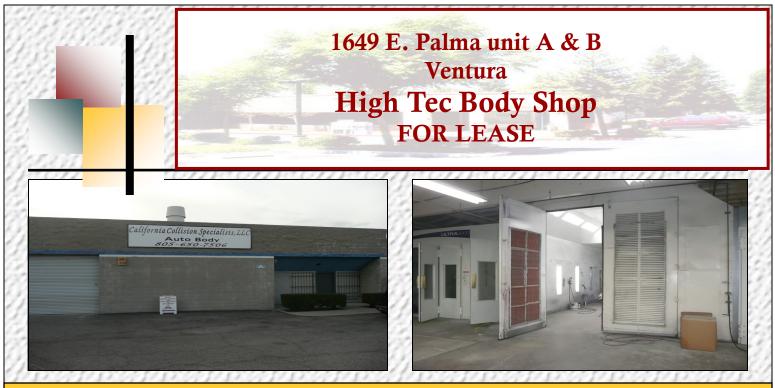

Unit is approximately 6,450 square foot,M2 zoned body shop in Ventura just off Telephone and market. Unit is for lease for \$.85 p.s.f. plus NNN charges. 2 offices, waiting room w/restroom,3 total restrooms, ventilated warehouse, storage room with burm around floor, lots of parking and building signage.

Unit has air and water throughout, a fenced yard with four Air/water/elect workstations and drain in covered area, clarifier, drive through roll-up doors configuration. All equipment available for sale direct from owner, see following list of equipment available. Not a part of lease or lease offering.