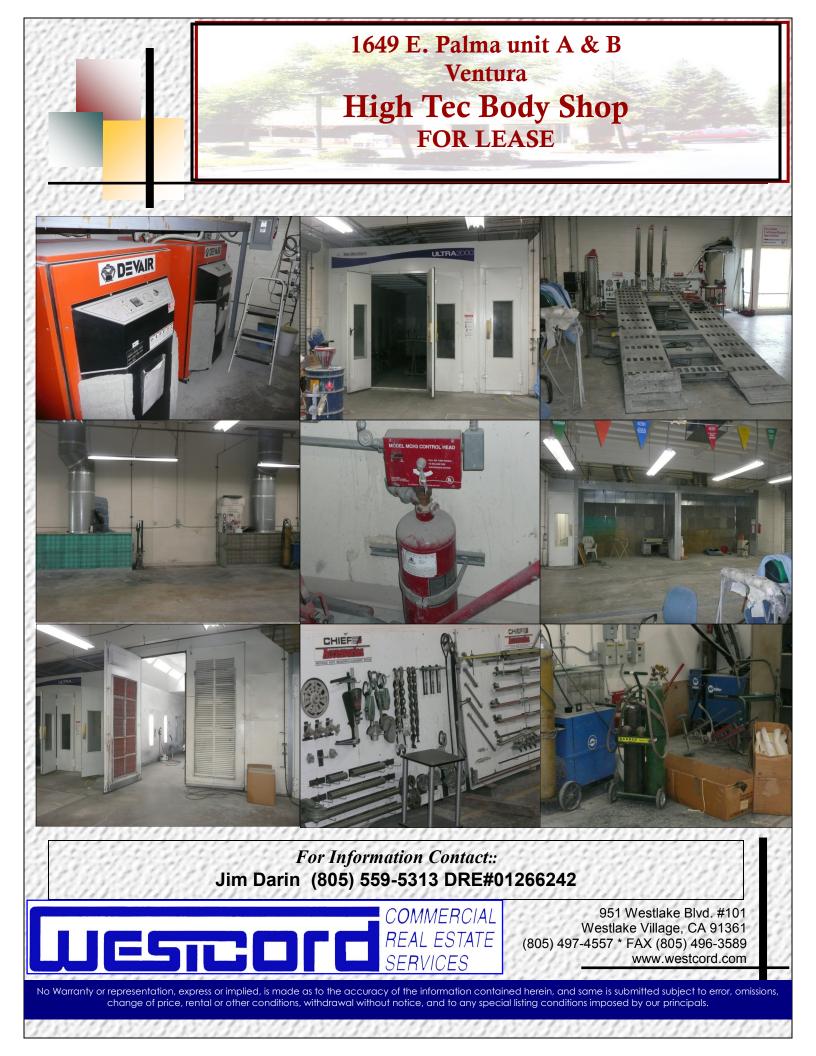

## 1649 E. Palma unit A & B Ventura High Tec Body Shop FOR LEASE

Equipment list at 1649 E. Palma units A&B Body Shop Equipment for Sale direct from Landlord/not part of lease

- 1. (2) Open face spray booths
- 2. (1) Four tower ez-liner Classic
- 3. (2) Dust exhaust benches.
- 4. Integrated fire protection system throughout
- 5. (1) Oversized cross draft spray booth
- 6. (1) Blowtherm down draft booth with heat
- 7. Expandable Panasonic phone system
- 8. (2) Silent Partners evaporating drier air compressors with auto matic drying system.
- 9. Built in downdraft paint mixing room
- 10. P.A. system
- 11. Gun cleaner
- 12. Covered outside work area with 4 work stations ea have Air/ Water/Electrical.
- 13. Large Mig and large TIG welders
- 14. Clarifier throughout shop
- 15. Chemical storage room