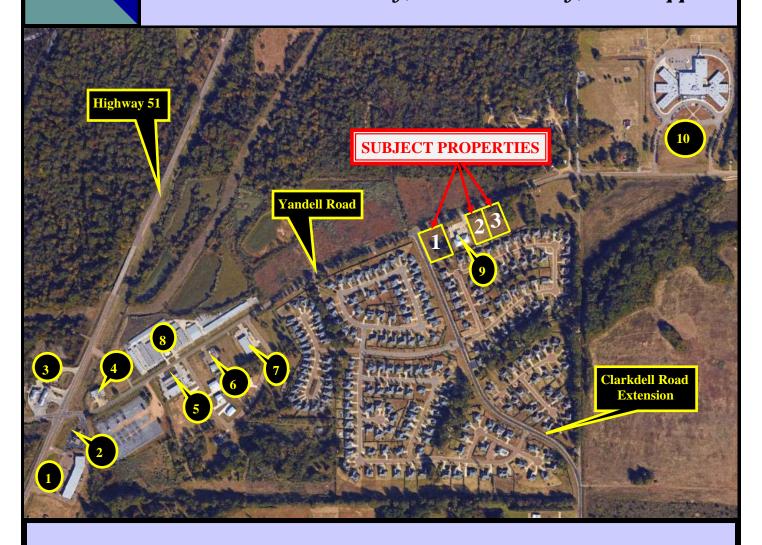

#### See Aerial Photo on Reverse Side

# Three Commercial Sites Yandell Road & Clarkdell Road Extension Gluckstadt Community, Madison County, Mississippi

Subject Properties - Site 1 (54,450 $\pm$  SF), Site 2 (43,560 $\pm$  SF), Site 3 (43,560 $\pm$  SF)

- (1) Twin Cedars Shopping Center
- (2) Magnolia Federal Credit Union
  - (3) Texaco Jazz Depot
  - (4) Gluckstadt Fire Department
    - (5) Shell Food Mart
    - (6) Carr Plumbing Supply
      - (7) Dollar General
    - (8) Smart Stop Self Storage
- (9) Building Blocks of Madison Crossing
- (10) Madison Crossing Elementary School