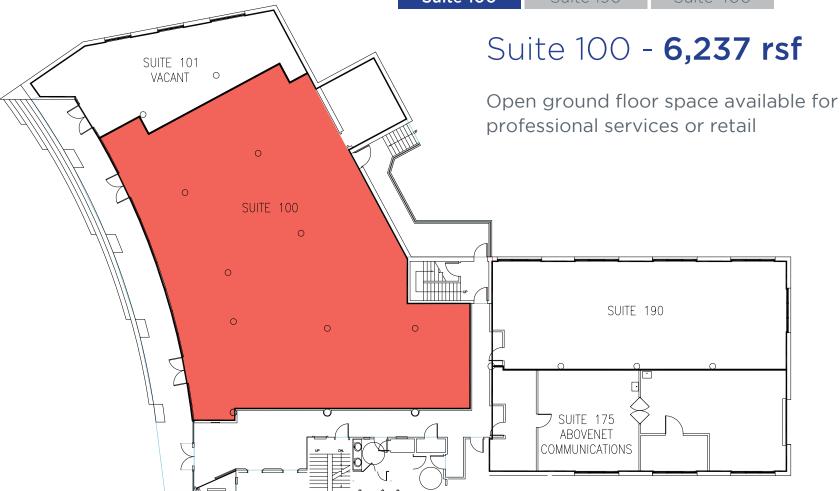

## Suite 100 - **6,237 rsf**

Open ground floor space available for professional services or retail