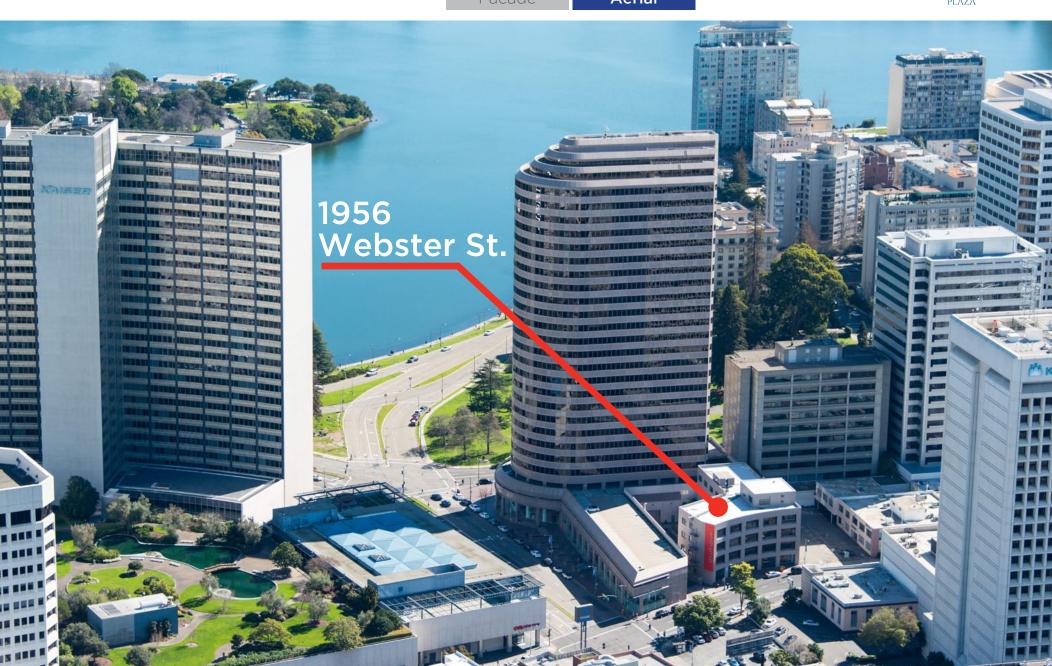

vate offices, one conference room, kitchen, server room **Available May 1, 2018** 

### **Property Overview**

Neighboring the main 27-story office tower, the smaller Lake Merritt Plaza tech building provides for creative industrial style office space in the heart of Uptown.

The smaller 5-story building is part of the greater Lake Merritt Plaza complex, providing class A services and on-site amenities and property management.

### Highlights

- Creative use
- Exposed concrete ceilings and traditional space
- Newly-renovated lobby and exterior
- Adjacent to 19th street uptown BART station
- New retail renovation underway to include lockers & showers, secure bike parking & repair station, expanded outside seating areas and new food services

# Building **Photos**











Facade

Aerial



# **Building Photos**











Facade

Aerial



# Neighbors & Amenities











### **Notable Neighbors**

- 1 Pandora
- (2) Fluid
- (3) Uber
- 4 The Hive
  - **Uptown Icons & Entertainment**
- 5 Fox Theater
- 6 Paramount Theater
  - Bars
- 7 Drexl
- 8 Dogwood
- Make Westing
- 🔟 Woods Bar
- 11) Mad Oak
- 12 Layover
- Luka's Taproom & Lounge
- (14) Mau

#### **Restaurants & Lunch Bites**

- 🕦 Drake's Brewery
- 16 Flora
- 17) Duende
- 18 Parlour
- 19 Ike's Place
- 20 Izzy's Steaks and Chops
- 21) The Gastropig
- 22 Mockingbird

#### Coffee

- 23) Modern Coffee
- 24 Aroma Café
- 25 Awaken Café
- 26 City Lights Cafe
- 37 Starbucks



# Floor Plan











Suite 100

Suite 190

Suite 400







Charles F. Allen, LEED AP Principal, Managing Director RE Lic #01158267

charlie.allen@avis