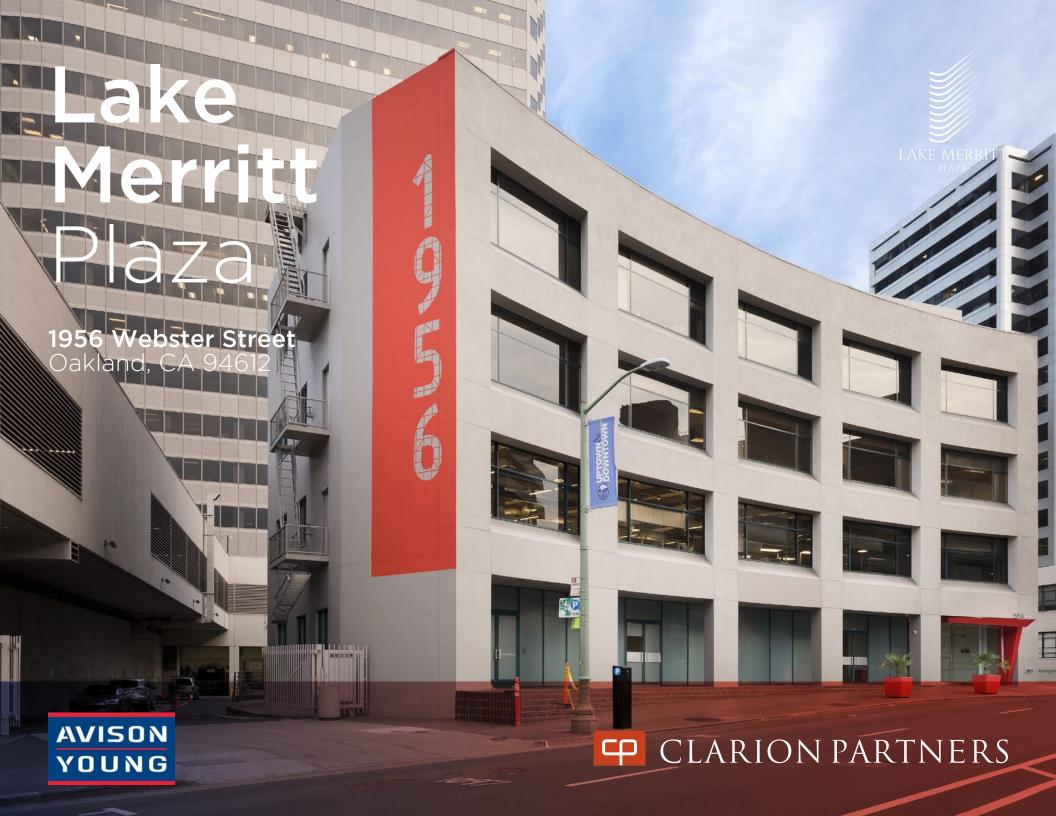

### **Property Overview**

Neighboring the main 27-story office tower, the smaller Lake Merritt Plaza tech building provides for creative industrial style office space in the heart of Uptown.

The smaller 5-story building is part of the greater Lake Merritt Plaza complex, providing class A services and on-site amenities and property management.

### Highlights

- Creative use
- Exposed concrete ceilings and traditional space
- Newly-renovated lobby and exterior
- Adjacent to 19th street uptown BART station
- New retail renovation underway to include lockers & showers, secure bike parking & repair station, expanded outside seating areas and new food services