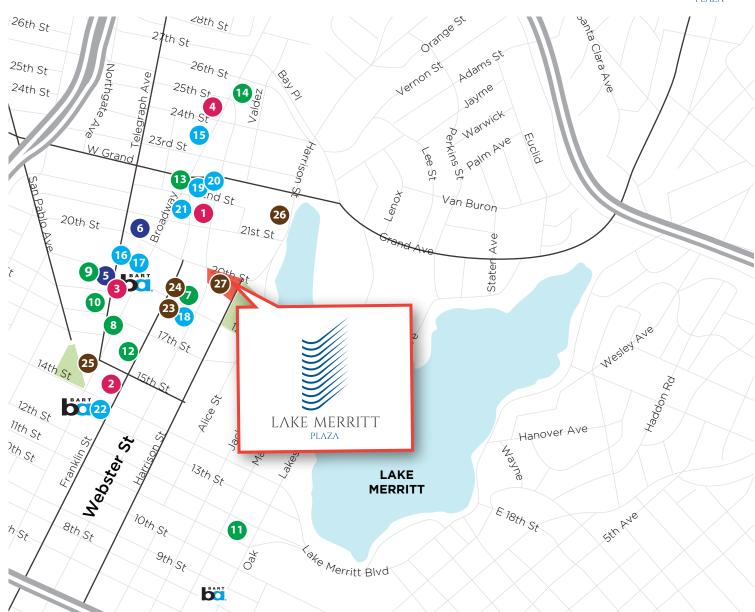

# Neighbors & Amenities

### **Notable Neighbors**

- 1 Pandora
- (2) Fluid
- (3) Uber
- 4 The Hive
  - **Uptown Icons & Entertainment**
- 5 Fox Theater
- 6 Paramount Theater
  - Bars
- 7 Drexl
- 8 Dogwood
- Make Westing
- 🔟 Woods Bar
- 11) Mad Oak
- 12 Layover
- Luka's Taproom & Lounge
- (14) Mau

#### **Restaurants & Lunch Bites**

- 🕦 Drake's Brewery
- 16 Flora
- 17) Duende
- 18 Parlour
- 19 Ike's Place
- 20 Izzy's Steaks and Chops
- 21) The Gastropig
- 22 Mockingbird

#### Coffee

- 23) Modern Coffee
- 24 Aroma Café
- 25 Awaken Café
- 26 City Lights Cafe
- 37 Starbucks