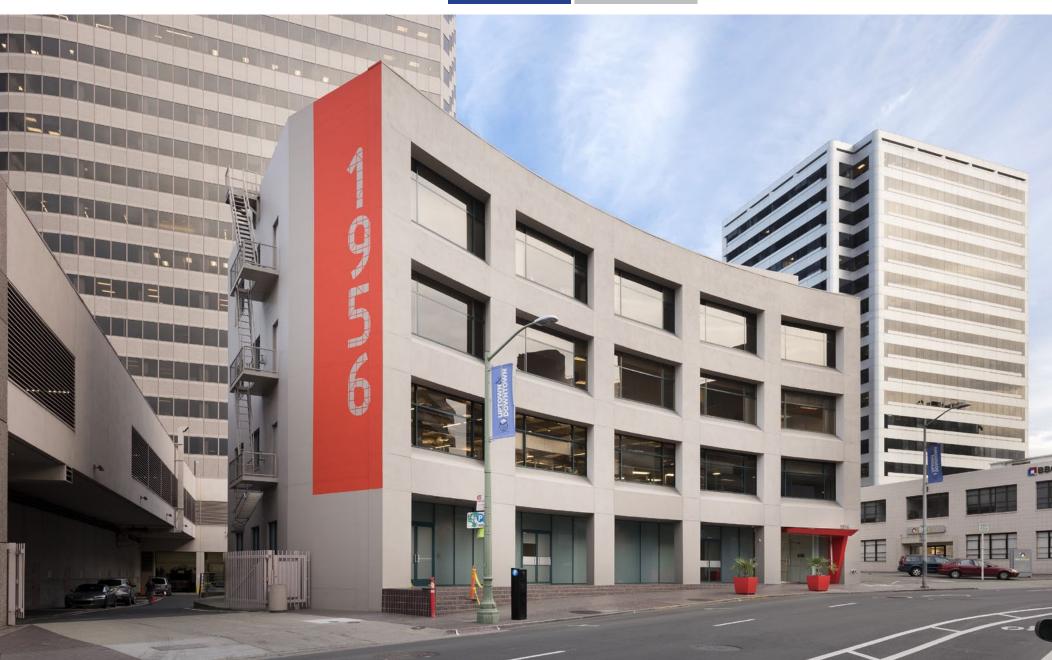

### **Property Overview**

Neighboring the main 27-story office tower, the smaller Lake Merritt Plaza tech building provides for creative industrial style office space in the heart of Uptown.

The smaller 5-story building is part of the greater Lake Merritt Plaza complex, providing class A services and on-site amenities and property management.

### Highlights

- Creative use
- Exposed concrete ceilings and traditional space
- Newly-renovated lobby and exterior
- Adjacent to 19th street uptown BART station
- New retail renovation underway to include lockers & showers, secure bike parking & repair station, expanded outside seating areas and new food services

# Building **Photos**

Facade

Aerial

# **Building Photos**

Facade

Aerial