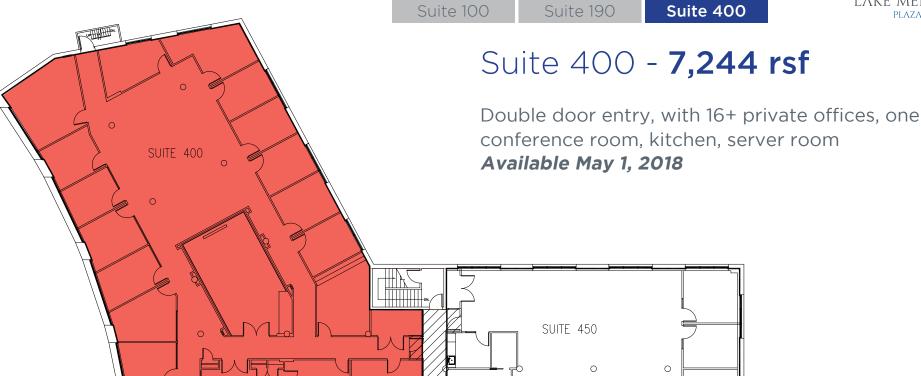

## Suite 400 - 7,244 rsf

Double door entry with 16+ private offices, one conference room, kitchen, server room **Available May 1, 2018** 

# Floor Plan

Suite 100

Suite 190

Suite 400

Charles F. Allen, LEED AP Principal, Managing Director RE Lic #01158267

charlie.allen@avisonyoung.com 510.254.4260