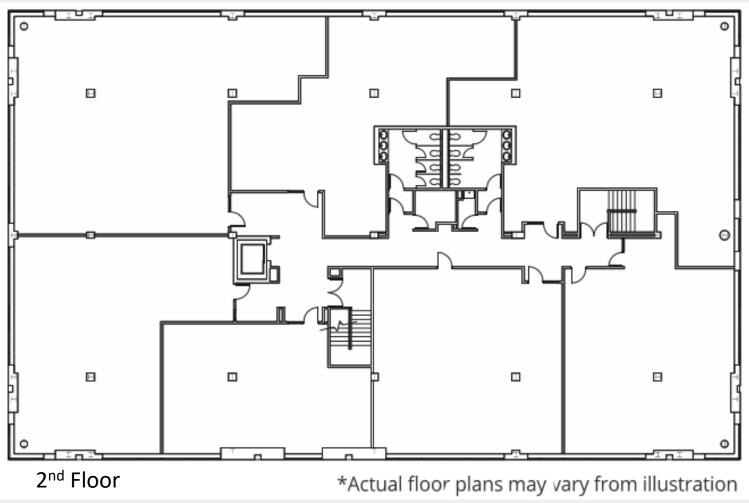

875 Berkshire Blvd, Suite 102 Wyomissing, PA 19610 +1 610 779 1400 naikeystone.com

| Suite     | Total Rentable SF |
|-----------|-------------------|
| Suite 240 | 2,717 RSF         |
| Suite 245 | 1,948 RSF         |