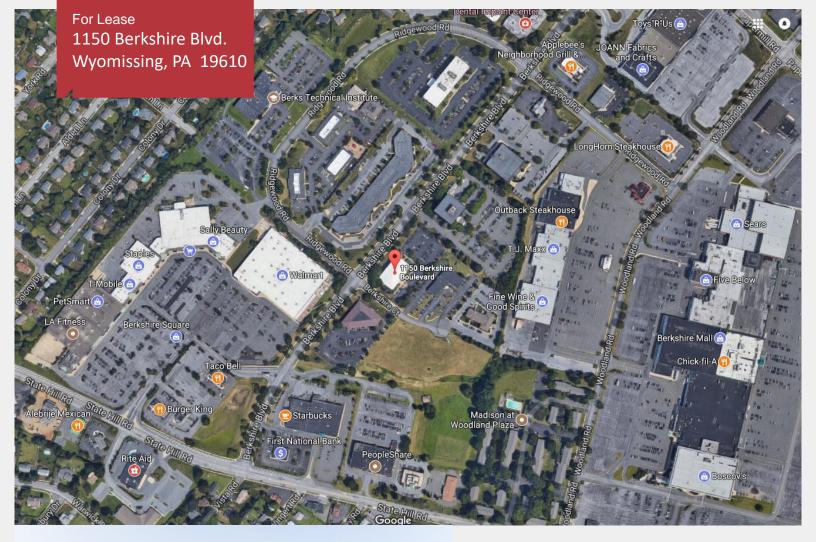

## 1150 Berkshire Blvd

Wyomissing, PA 19610

For Lease

## **Property Features**

- Modern Class A Office Building at \$19.50 Full Service
- Situated in the Heart of Wyomissing along Berkshire Blvd.
- Financial & Medical Tenant Mix
- Easy Access to Restaurants, Shopping, and Hotel Accommodations