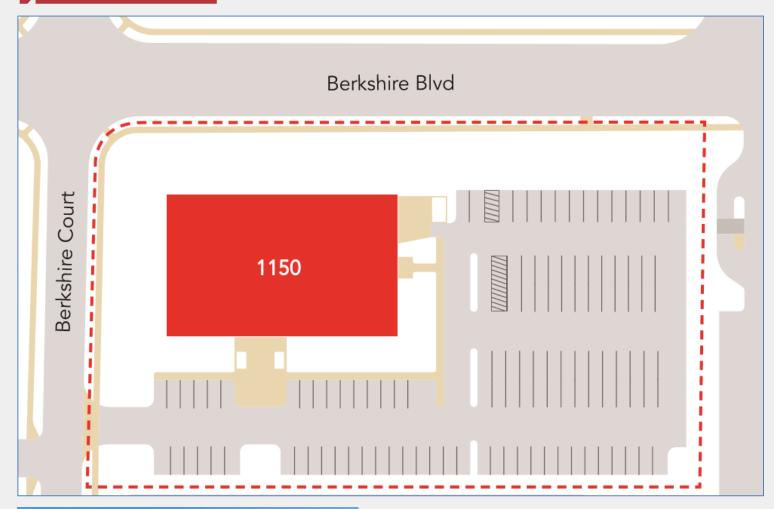

ystone.com www.Bryan-Cole.com

John Buccinno, CCIM SIOR 610 370 8508 • jbuccinno@naikeystone.com

NO WARRANTY OR REPRESENTATION, EXPRESS OR IMPLIED, IS MADE AS TO THE ACCURACY OF THE INFORMATION CONTAINED HEREIN, AND THE SAME IS SUBMITTED SUBJECT TO ERRORS, OMISSIONS, CHANGE OF PRICE, RENTAL OR OTHER CONDITIONS, PRIOR SALE, LEASE OR FINANCING, OR WITHDRAWAL WITHOUT NOTICE, AND OF ANY SPECIAL LISTING CONDITIONS IMPOSED BY OUR PRINCIPALS NO WARRANTIES OR REPRESENTATIONS ARE MADE AS TO THE CONDITION OF THE PROPERTY OR ANY HAZARDS CONTAINED THEREIN ARE ANY TO BE IMPLIED.

875 Berkshire Blvd, Suite 102 Wyomissing, PA 19610 +1 610 779 1400 naikeystone.com



| Suite     | Total Rentable SF |
|-----------|-------------------|
| Suite 240 | 2,717 RSF         |
| Suite 245 | 1,948 RSF         |