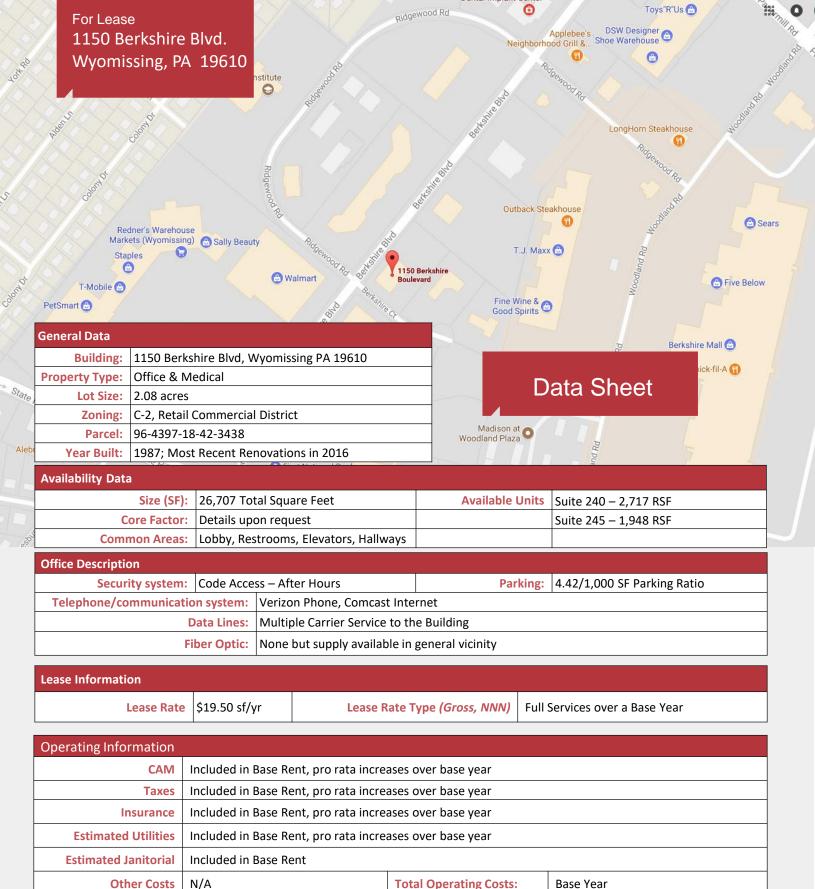

875 Berkshire Blvd, Suite 102 Wyomissing, PA 19610 +1 610 779 1400 naikeystone.com

| Suite     | Total Rentable SF |
|-----------|-------------------|
| Suite 240 | 2,717 RSF         |
| Suite 245 | 1,948 RSF         |