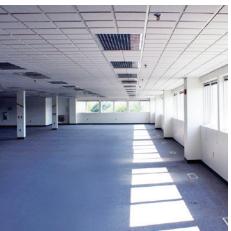

### **ECONOMICAL MOVE-IN-READY SUITES**

 $\pm\,103,\!900$  SF office building located in the heart of the Lehigh Valley, adjacent to the LV International Airport

- + Flexible suite sizes available
- + Shared conference room available for tenants
- + Dual elevator service
- + Visible from Route 22 and within minutes from I-476, I-78 and Route 378
- + Local amenities such as restaurants, retail and hotels are in close proximity to the Plaza
- + Building is situated on 10+ acres with abundant parking