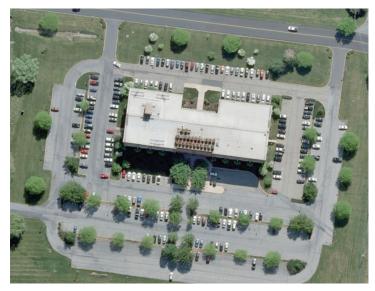

### **ECONOMICAL MOVE-IN-READY SUITES**

 $\pm\,103,\!900$  SF office building located in the heart of the Lehigh Valley, adjacent to the LV International Airport

- + Flexible suite sizes available
- + Shared conference room available for tenants
- + Dual elevator service
- + Visible from Route 22 and within minutes from I-476, I-78 and Route 378
- + Local amenities such as restaurants, retail and hotels are in close proximity to the Plaza
- + Building is situated on 10+ acres with abundant parking