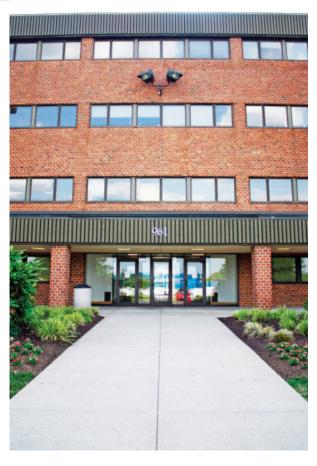

## HANOVER OFFICE PLAZA

961 MARCON BLVD.

**SUITES RANGE FROM 690 SF TO 13,143 SF** 

### **ECONOMICAL MOVE-IN-READY SUITES**

 $\pm\,103,\!900$  SF office building located in the heart of the Lehigh Valley, adjacent to the LV International Airport

- + Flexible suite sizes available
- + Shared conference room available for tenants
- + Dual elevator service
- + Visible from Route 22 and within minutes from I-476, I-78 and Route 378
- + Local amenities such as restaurants, retail and hotels are in close proximity to the Plaza
- + Building is situated on 10+ acres with abundant parking