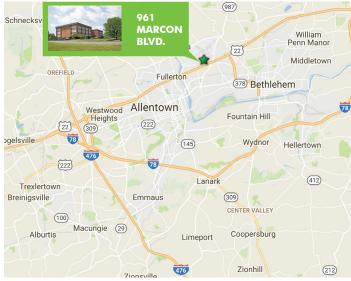

## HANOVER OFFICE PLAZA

961 MARCON BLVD.

**SUITES RANGE FROM 690 SF TO 13,143 SF** 

## ALLENTOWN, PA