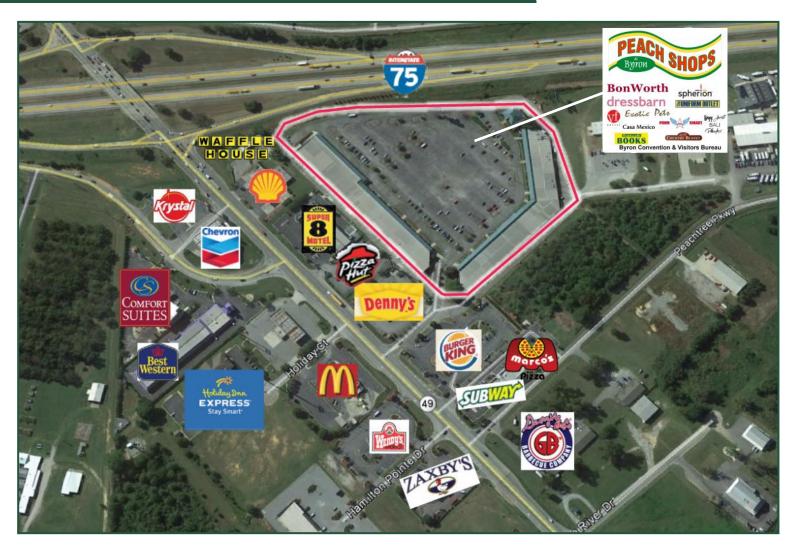

### Peach Shops of Byron 311 Highway 49N Byron Georgia

### A Full Service Real Estate Company commercial.fickling.com

- 112,601 SF Community Retail Center with an additional Outparcel (Call for Ground Lease Pricing)
- 4 spaces available 2,000 sf to 5,685 sf contiguous space
- Ideal for office or retail business
- Excellent visibility ideally located adjacent to I-75
- Traffic counts at I-75 exceed 75,000 vehicles per day
- Traffic into shopping center averages 50,000 +/- vehicles per month
- Property easily accessed from 4 major roadways (State Highways 49, 41, 247 & I-75)
- Major Tenants include VF Factory Outlet, BonWorth, Dress Barn/Dress Barn Woman, Legg's Hanes Bali, Spherion, and Gottwals Books