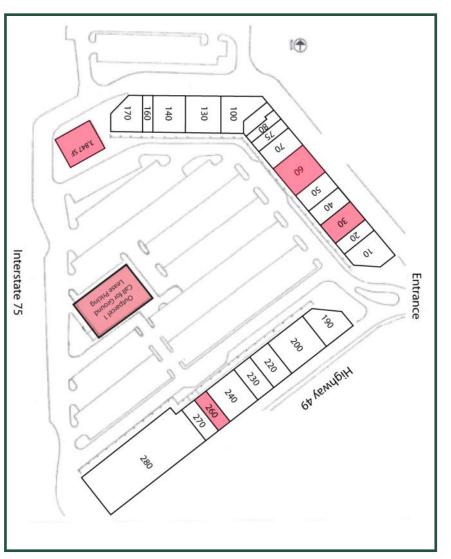

## Peach Shops of Byron 311 Highway 49N Byron Georgia

| UNIT | TENANT                                                   | SQ FT   |
|------|----------------------------------------------------------|---------|
| 10   | L'eggs/Hanes/Bali/Playtex                                | 4,800   |
| 20   | Exotic Pet Store                                         | 2,420   |
| 30   | AVAILABLE                                                | 4,000   |
| 40   | PawnSmart USA                                            | 2,940   |
| 50   | Heart of GA Thrift Store                                 | 3,520   |
| 60   | AVAILABLE                                                | 5,685   |
| 70   | PawnSmart USA                                            | 3,840   |
| 75   | Spherion Professional Services                           | 1,977   |
| 80   | Spherion Professional Services                           | 1,593   |
| 100  | Peach Sleep Mattress Outlet                              | 10,758  |
| 130  | Bon Worth                                                | 2,334   |
| 140  | 478 Country Buffet                                       | 3,840   |
| 160  | Appliance Magic                                          | 2,214   |
| 170  | Casa Mexico                                              | 4,026   |
| 190  | Gottwals Books                                           | 3,700   |
| 200  | Dress Barn/Dress Barn Woman                              | 8,320   |
| 220  | Uniform Outlet                                           | 3,840   |
| 230  | Byron Convention & Visitors Bureau &<br>Welcome Center   | 3,440   |
| 240  | Central Point Chapel                                     | 6,070   |
| 260  | AVAILABLE                                                | 2,000   |
| 270  | Greek Store                                              | 2,437   |
| 280  | VF Outlet                                                | 25,000  |
|      | AVAILABLE                                                | 3,847   |
|      | Total Square Footage                                     | 112,601 |
|      | OUTPARCEL 1 - AVAILABLE<br>Call for Ground Lease Pricing | Call    |