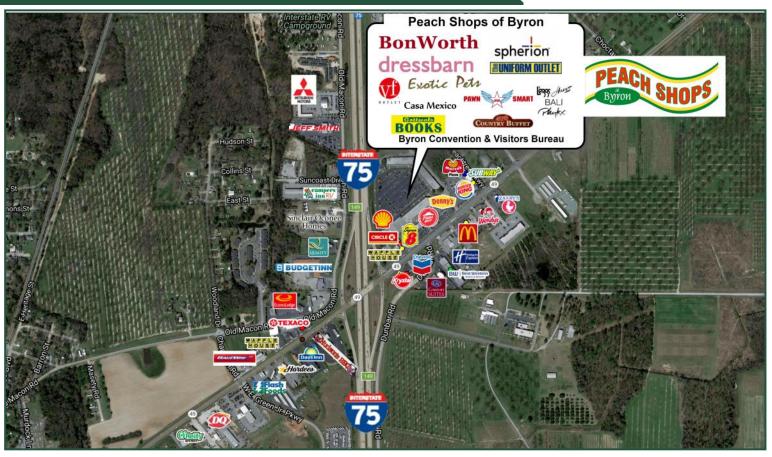

### Peach Shops of Byron 311 Highway 49N Byron Georgia

### A Full Service Real Estate Company commercial.fickling.com

- 112,601 SF Community Retail Center with an additional Outparcel (Call for Ground Lease Pricing)
- 4 spaces available 2,000 sf to 5,685 sf contiguous space
- Ideal for office or retail business
- Excellent visibility ideally located adjacent to I-75
- Traffic counts at I-75 exceed 75,000 vehicles per day
- Traffic into shopping center averages 50,000 +/- vehicles per month
- Property easily accessed from 4 major roadways (State Highways 49, 41, 247 & I-75)
- Major Tenants include VF Factory Outlet, BonWorth, Dress Barn/Dress Barn Woman, Legg's Hanes Bali, Spherion, and Gottwals Books