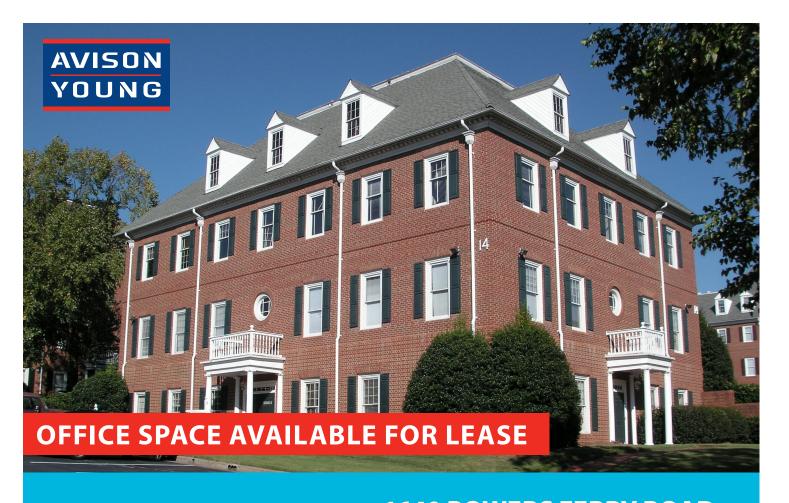

## GOVERNOR'S RIDGE OFFICE PARK

**1640 POWERS FERRY ROAD**BUILDINGS 14 | 27 | 29
MARIETTA, GA 30067

Partnership. Performance.

## Property Highlights

Suite sizes from 1,000 SF | 1,080 SF | 1,920 SF | 4,050 SF

Excellent layouts with conference rooms, break rooms, and restrooms on each floor

Individual control of HVAC

Ample parking at each building entrance

Beautifully landscaped, park-like setting

Easy access to I-75, I-285 and Windy Hill Road

Surrounded by banks, restaurants, hotels & retail shopping

\$15.50 TO \$16.50 PER SF, FULL SERVICE

Kirk Rich, CCIM, SIOR Principal, Agency Leasing Group 404.865.3663 kirk.rich@avisonyoung.com