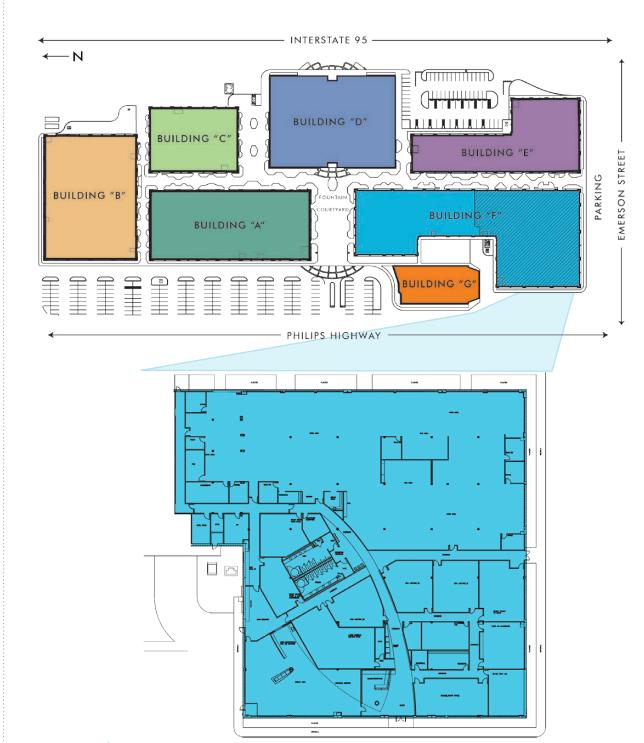

# METRO SQUARE @ I-95

JACKSONVILLE, FLORIDA





### **FEATURES**

- 42,240 SF available in Building F
- Abundant parking (5.3/1,000 SF)
- Seven building, 375,000 SF Office Campus
- Excellent visibility from I-95 and US-1
- 5 minutes from Downtown and Southpoint
- 20 minutes from Jacksonville International Airport
- On-site security and property management

### FOR MORE INFORMATION PLEASE CONTACT

### Bruce N. Jackson, CCIM

First Vice President +1 904 630 6345 bruce.jackson@cbre.com



JACKSONVILLE, FLORIDA

#### SITE PLAN



BLDG F 42,240 SF AVAILABLE

FOR MORE
INFORMATION
PLEASE
CONTACT

## Bruce N. Jackson, CCIM

First Vice President +1 904 630 6345 bruce.jackson@cbre.com

CBRE, Inc. | Licensed Real Estate Broker

CDREY MEN | ENCOROSE ROUN ESTATO DI ORGI

225 Water Street | Suite 110 | Jacksonville, FL 32202 | www.cbre.com/jacksonville

www.cbre.com/metrosquare