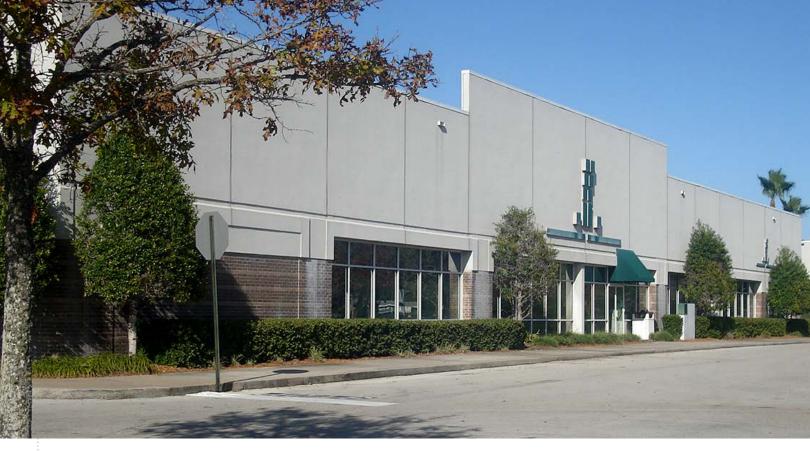

# METRO SQUARE @ I-95

JACKSONVILLE, FLORIDA

### **FEATURES**

- 42,240 SF available in Building F
- Abundant parking (5.3/1,000 SF)
- Seven building, 375,000 SF Office Campus
- Excellent visibility from I-95 and US-1
- 5 minutes from Downtown and Southpoint
- 20 minutes from Jacksonville International Airport
- On-site security and property management