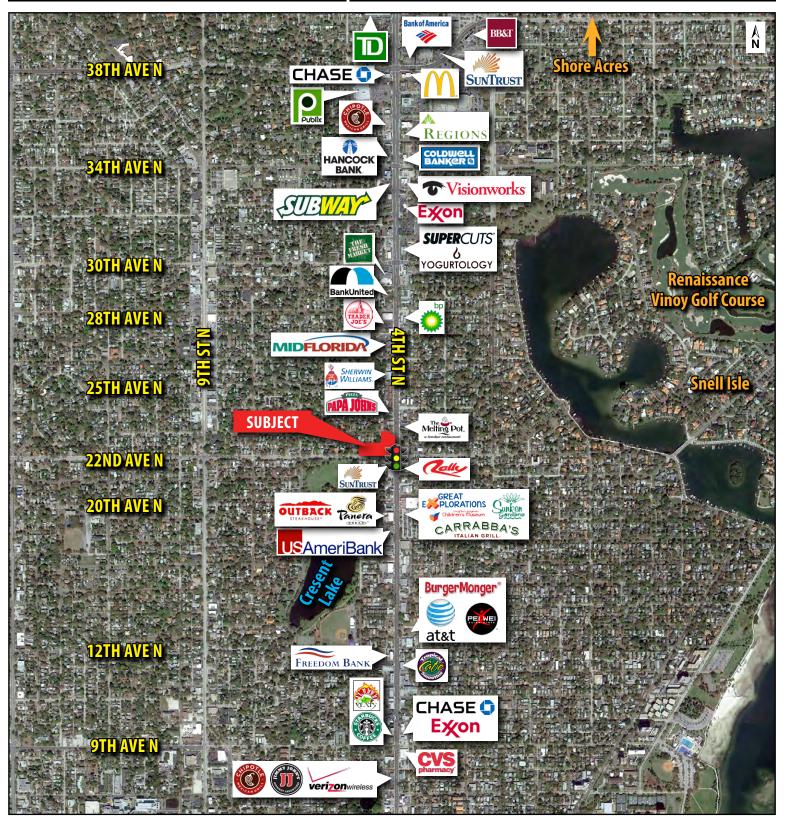

| <b>KEY DEMOS</b>          | 1 MILE      | 3 MILES  | 5 MILES  |
|---------------------------|-------------|----------|----------|
| POPULATION                |             |          |          |
| 2017 Estimated Population | 18,055      | 106,503  | 227,362  |
| 2017 Estimated Households | 9,414       | 50,411   | 102,607  |
| INCOME                    |             |          |          |
| 2017 Est. Avg HH Income   | \$80,724    | \$68,367 | \$63,063 |
| TRAFFIC COUNTS            |             |          |          |
| 22nd Ave N (E/W)          | 23,500 AADT |          |          |
| 4th St N (N/S)            | 36,500 AADT |          |          |