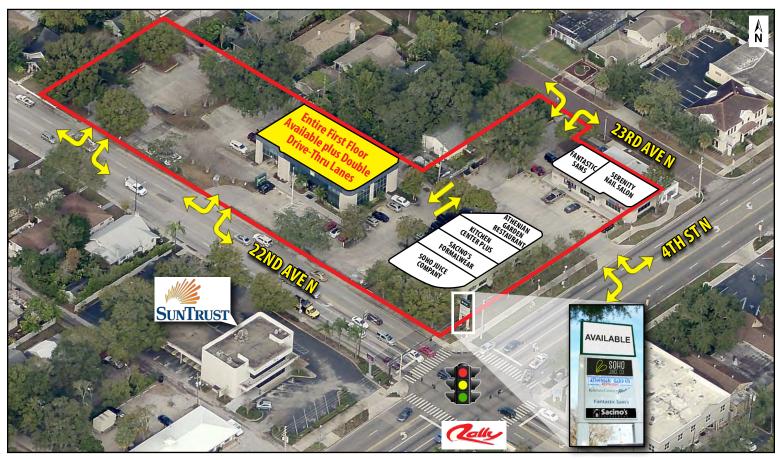

## NW CORNER OF 4TH ST N & 22ND AVE N 425 22nd Ave N | St Petersburg, FL 33704

## **PROPERTY HIGHLIGHTS:**

- Up to 3,760 SF available for lease in highly desirable 4th St Business District
- Former TD Bank branch with double drive-thru lanes
- Excellent building, monument and pylon signage opportunities
- Recent exterior paint and LED light upgrades
- Corner location with access from both 4th St N and 22nd Ave N
- Join Athenian Gardens, Fantastic Sam's, SoHo Juice Company, Serenity Nail & Spa, Sacino's Formalwear and Kitchen Center Plus
- Frontage: 4th St N 250 LF; 22nd Ave N 416 LF