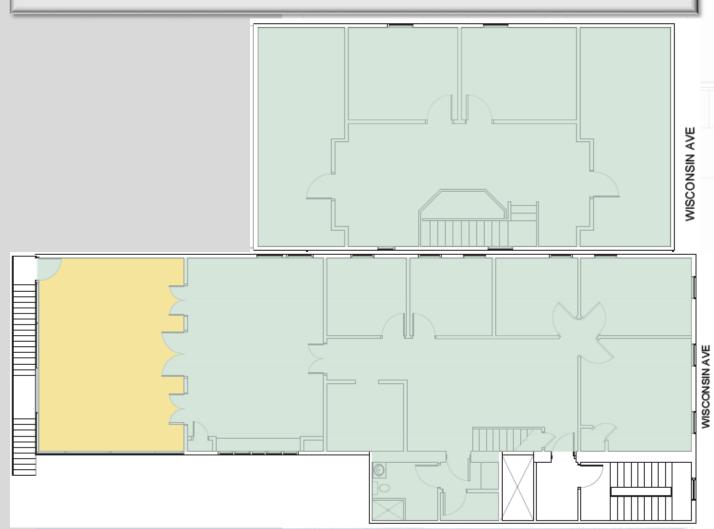

## Level 3 Floor Plans 1305 Wisconsin Avenue, NW

Top: 4<sup>th</sup> Floor Loft. Bottom: 3<sup>rd</sup> Floor main office area with large semi-enclosed deck (shaded in brown). Floor plans with measurements and CAD Files available upon request