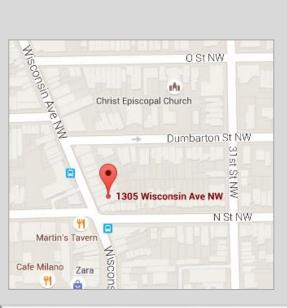

# Unique Office Space 1305 Wisconsin Avenue, NW

#### **Available Terms:**

- 4,273 rentable square feet
- Flexible terms
- \$42.50 Full Service
- Rent Negotiable
- Prominent corner of Georgetown
- High-end finishes
- Available 60 days

Fletcher Gill 202.735.5382 <u>fletchergill@thegenaugroup.com</u> Adam Collins 202.290.1582 <u>adamcollins@thegenaugroup.com</u> Greg Tabb 202.450.3701 <u>gregtabb@thegenaugroup.com</u>