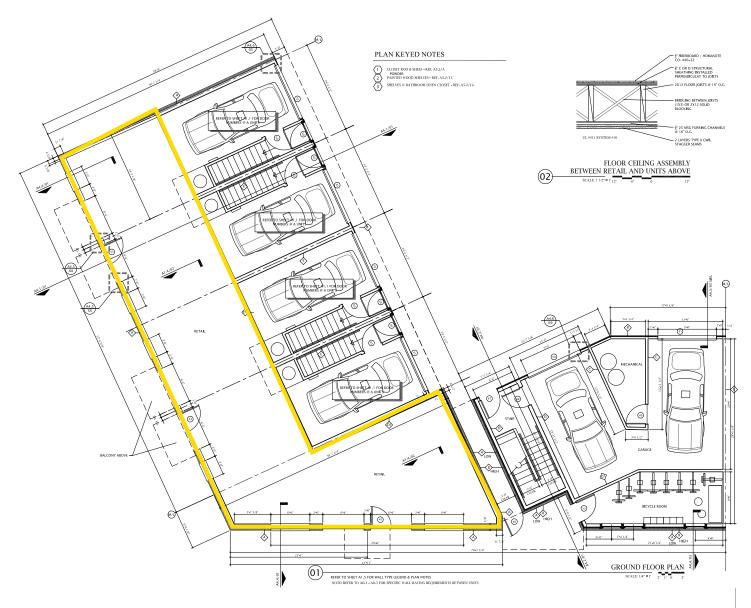

## PROPERTY INFO

- + ±1,500 SF of Prime Retail Space
- + First Floor of New 33 Unit Residential Development
- + Located in Ohio City at the Corner of Lorain Avenue & West 41st Street
- + 50'+ Frontage Along Lorain Avenue