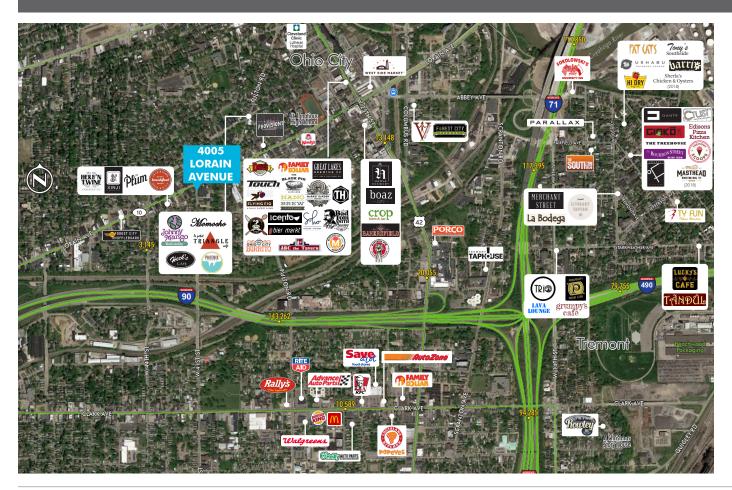

## PROPERTY INFO

- + ±1,500 SF of Prime Retail Space
- + First Floor of New 33 Unit Residential Development
- + Located in Ohio City at the Corner of Lorain Avenue & West 41st Street
- + 50'+ Frontage Along Lorain Avenue