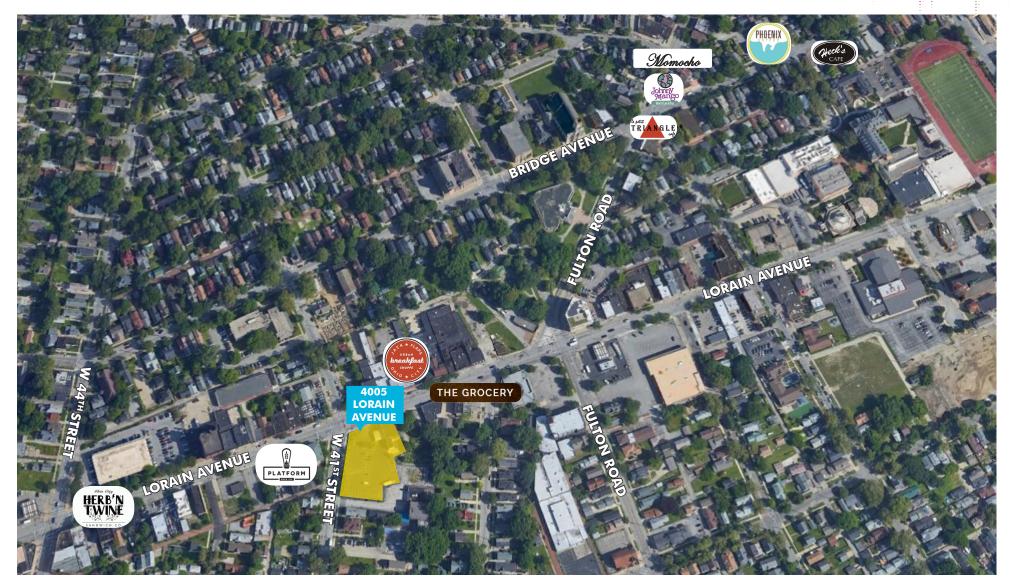

## PROPERTY INFO

- + ±1,500 SF of Prime Retail Space
- + First Floor of New 33 Unit Residential Development
- + Located in Ohio City at the Corner of Lorain Avenue & West 41st Street
- + 50'+ Frontage Along Lorain Avenue