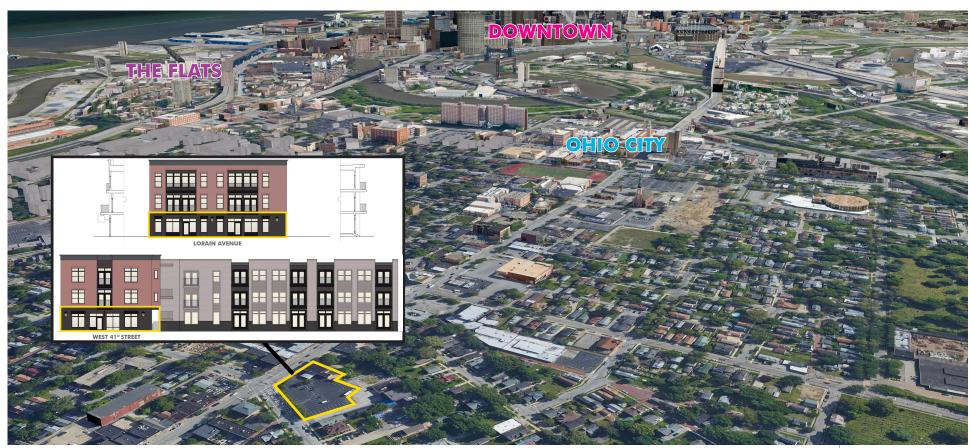

## 4005 LORAIN AVENUE

CLEVELAND, OH 44113

## PROPERTY INFO

- + ±1,500 SF of Prime Retail Space
- + First Floor of New 33 Unit Residential Development
- + Located in Ohio City at the Corner of Lorain Avenue & West 41st Street
- + 50'+ Frontage Along Lorain Avenue