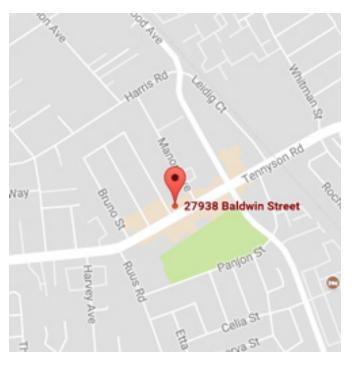

# 27938 Baldwin St., Hayward, CA 94544

FOR LEASE

Asking Rent \$1.45 NNN / SF

Available Size ±873 SF to 3,325 SF