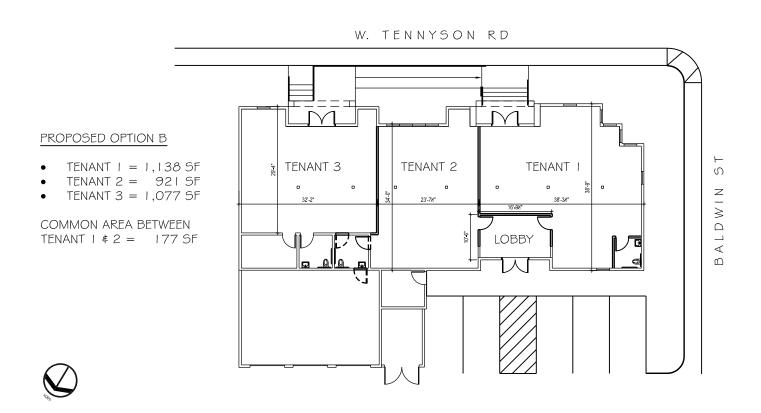

and Mission Blvd.
- High identity location and traffic counts. Close to Cesar Chavez Middle School and Tennyson High School, and Cal State University East Bay / Hayward.
- Abundant parking
- Available now

**Andrew Bach** 

(408) 332-0398

andrew.bach@weststonepartners.com DRE #: 01973520

Elsa Nguyen

(510) 846-0568

elsa.nguyen@weststonepartners.com DRE #: 01415551



1141 Ringwood Court, Suite 80 San Jose, CA 95131 M: (408) 526-0688 F: (408) 516-8418 www.weststonepartners.com

The information contained herein has been given to us by the owner of the property or other sources believed to be reliable. Weststone Partners has no reason to doubt its accuracy; however, we do not guarantee it. All information should be verified prior to purchase or lease.

## **OPTION A**



### **OPTION B**



#### **OPTION C**



**Andrew Bach** 

(408) 332-0398

andrew.bach@weststonepartners.com DRE #: 01973520

Elsa Nguyen

(510) 846-0568

elsa.nguyen@weststonepartners.com DRE #: 01415551



1141 Ringwood Court, Suite 80 San Jose, CA 95131 M: (408) 526-0688 F: (408) 516-8418 www.weststonepartners.com