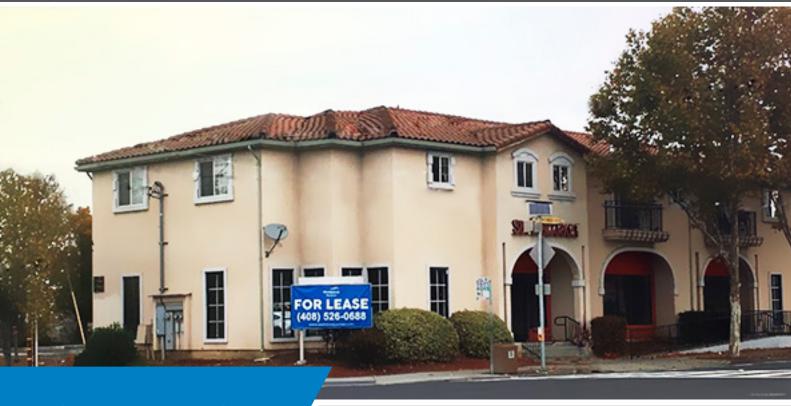

# 27938 Baldwin St., Hayward, CA 94544

FOR LEASE

Asking Rent \$1.45 NNN / SF

Available Size ±873 SF to 3,325 SF

### **Property Highlights:**

- Up to ±3,325 SF of Retail / Office Space on Ground Floor
- Corner unit with great visibility & building signage
- Excellent windowline
- Suitable for general retail, coffee / tea shop, restaurant, and office uses.
- Easy access to I-880, I-580, Hwy 92 / San Mateo Bridge, and Mission Blvd.
- High identity location and traffic counts. Close to Cesar Chavez Middle School and Tennyson High School, and Cal State University East Bay / Hayward.
- Abundant parking
- Available now