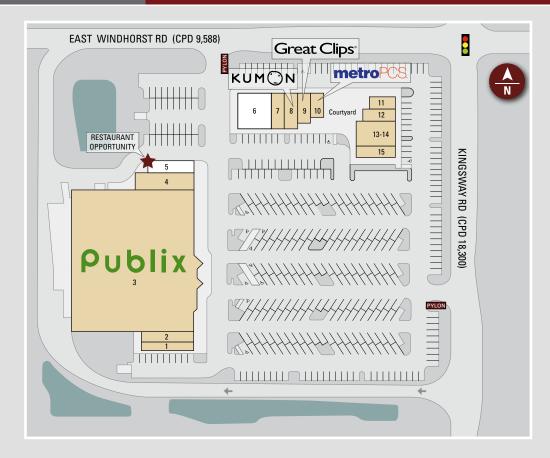

## SITE PLAN

| STE   | TENANT                     | SIZE   |
|-------|----------------------------|--------|
| 1     | LifeLine Repairs           | 1,200  |
| 2     | Nail Salon                 | 1,200  |
| 3     | Publix                     | 44,271 |
| 4     | DR Liquors                 | 2,700  |
| 5     | AVAILABLE (20 x 70)        | 1,400  |
| 6     | AVAILABLE (50 x 60)        | 3,052  |
| 7     | Hot Wok Chinese Restaurant | 1,200  |
| 8     | Kumon Learning Center      | 1,200  |
| 9     | Great Clips                | 1,000  |
| 10    | Metro PCS                  | 800    |
| 11    | Dry Cleaners & Alterations | 800    |
| 12    | Enemy Creations            | 1,000  |
| 13-14 | Ocean Rayz Tanning         | 2,400  |
| 15    | Bahama Bucks               | 1,200  |
| TOTAL |                            | 63,423 |