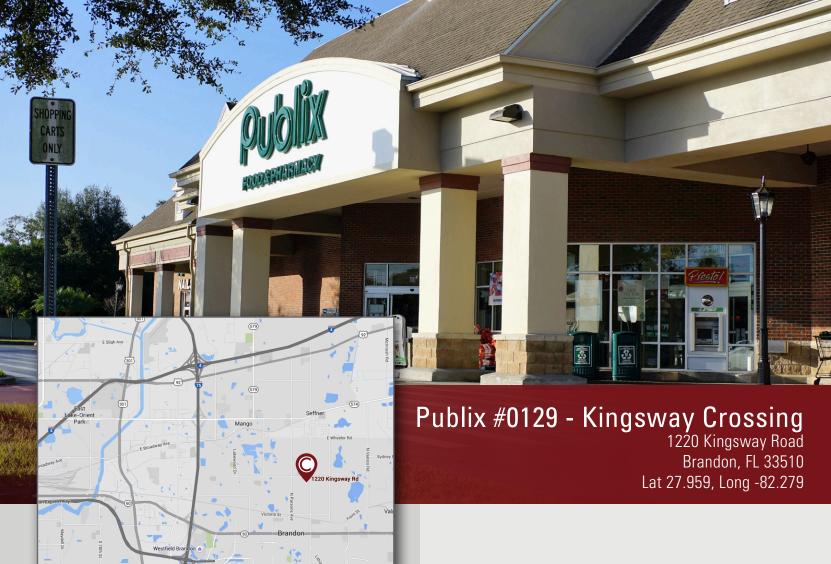

## Publix #0129 - Kingsway Crossing

1220 Kingsway Road Brandon, FL 33510 Lat 27.959, Long -82.279