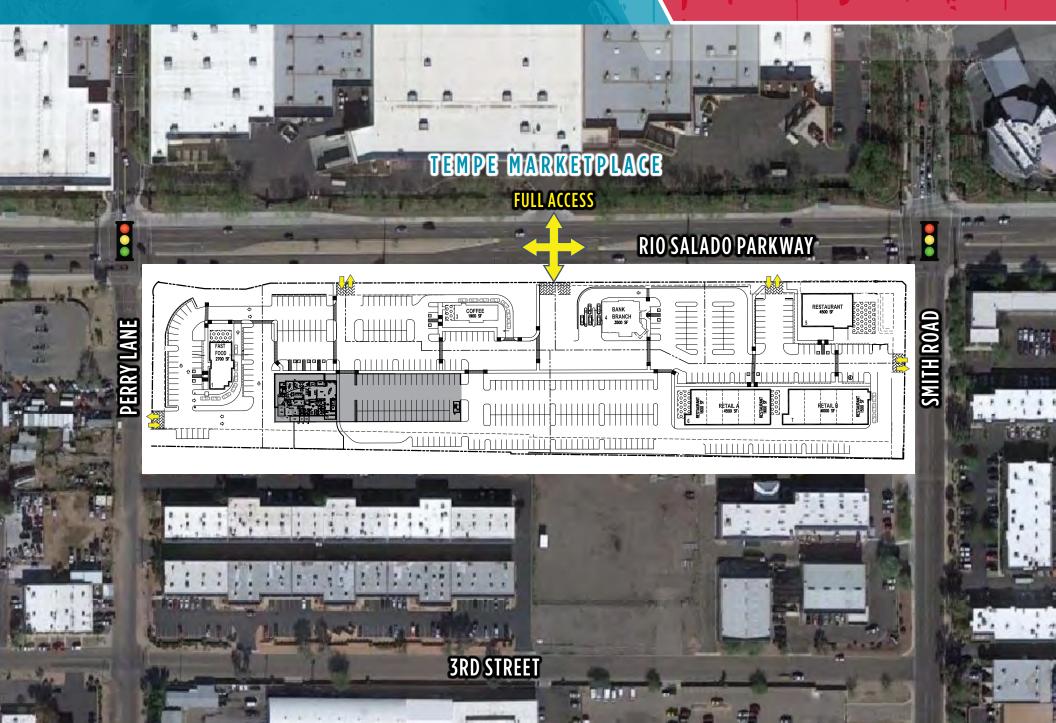

## TEMPE MARKET STATION

A Premier 8.5 Acre Retail Commercial Zoned Site Across from Downtown Tempe's Lifestyle Center

### TEMPE MARKET STATION

A Premier 8.5 Acre Retail Commercial Zoned Site Across from Downtown Tempe's Lifestyle Center