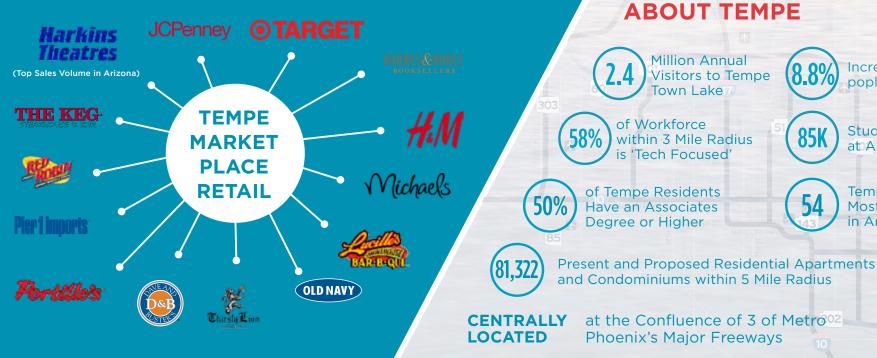

### **TOP TEMPE EMPLOYERS**

3,331 **Employees** 

3,000 **Employees** 

# 

10,089 **Employees** 

Honeywell

3,000 **Employees** 

8,000 **Employees** 

Kyrene School District

2,559 **Employees** 

4,703

**Employees** 

CHASE 🗘

2,377 **Employees** 

4,236

**Employees** 

**U**S AIRWAYS

1,898 **Employees** 

Increase of Tempe's popluation in 5 years

Students Enrolled at ASU

Tempe's Rating as the Most "Walkable City in Arizona"

SAFEWAY ()

3,996 **Employees** 

# Insight

1,500 **Employees** 

Cushman & Wakefield Copyright 2018. No warranty or representation, express or implied, is made to the accuracy or completeness of the information contained herein, and same is submitted subject to errors, omissions, change of price, rental or other conditions, withdrawal without notice, and to any special listing conditions imposed by the property owner(s). As applicable, we make no representation as to the condition of the property (or properties) in question.