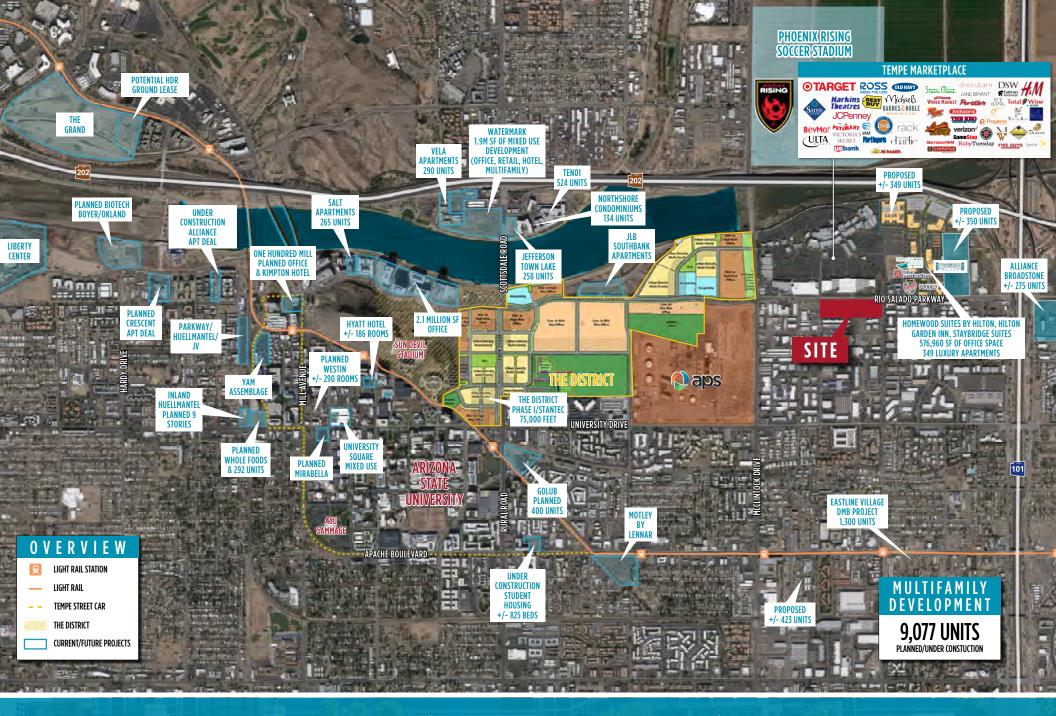

## TEMPE MARKET STATION

A Premier 8.5 Acre Retail Commercial Zoned Site Across from Downtown Tempe's Lifestyle Center

### TEMPE MARKET STATION

A Premier 8.5 Acre Retail Commercial Zoned Site Across from Downtown Tempe's Lifestyle Center