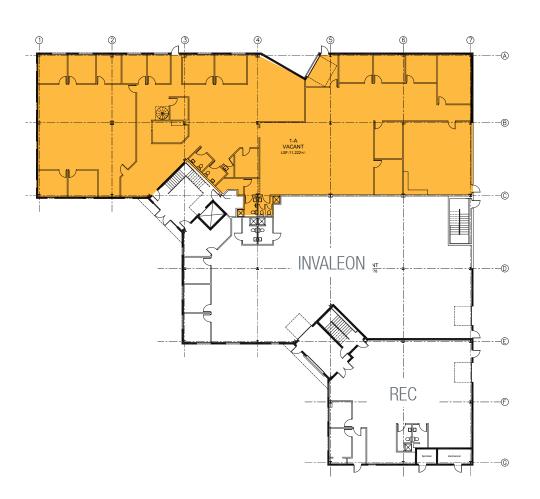

## ► AVAILABLE SPACE

FIRST FLOOR: (OFFICE OR R&D) 11,150 SF

**SECOND FLOOR: (OFFICE)** 5, 060 SF

**UTILITIES:** Gas: National Grid

Electric: National Grid
Water/Sewer: City of Haverhill
Telecom: Verizon & Comcast

FIRST FLOOR