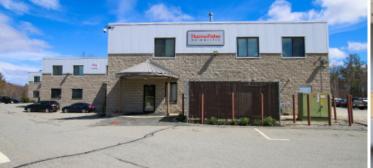

## ► ±42,000 SF BUILDING

AND AREA: 2.25 acres

STORIES: 2
YEAR BUILT: 2000
ZONING: BP

**PARKING:** 75 Spaces - 1.33/1,000 SF

## **BUILDING SYSTEMS**

ELEVATOR:

**LOADING:** One exterior dock with leveler; one drive-in may

be added

CEILING HEIGHT: 12' Clear FLOOR: 1 and 2 ROOF: 2016 SPRINKLERS: Wet HVAC: Yes

**POWER:** Substantial