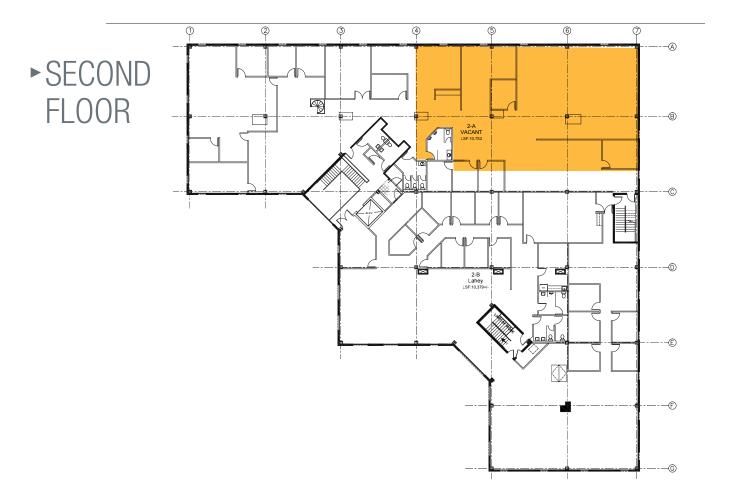

## ► AVAILABLE SPACE

FIRST FLOOR: (OFFICE OR R&D) 11,150 SF

**SECOND FLOOR: (OFFICE)** 5, 060 SF