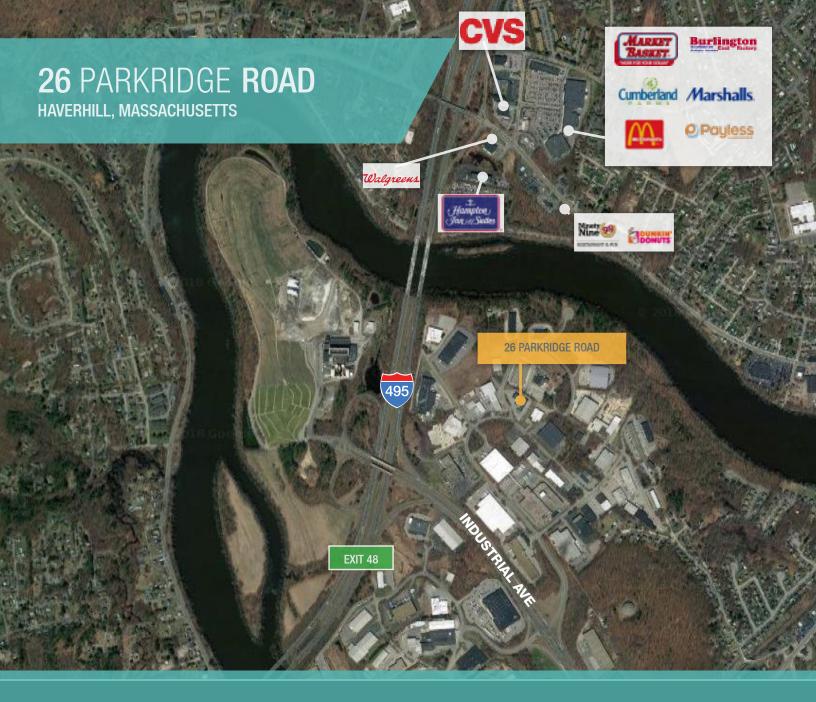

#### **AREA AMENITIES**

Close proximity to a wealth of area amenities including shopping, dining, fitness and hotels

#### STRATEGIC LOCATION

Situated within Ward Hill Business Park and just 1.6 miles from Interstate 495. Just 30 Minutes from downtown Boston and Logan International Airport, and within 40 minutes of Manchester International Airport.