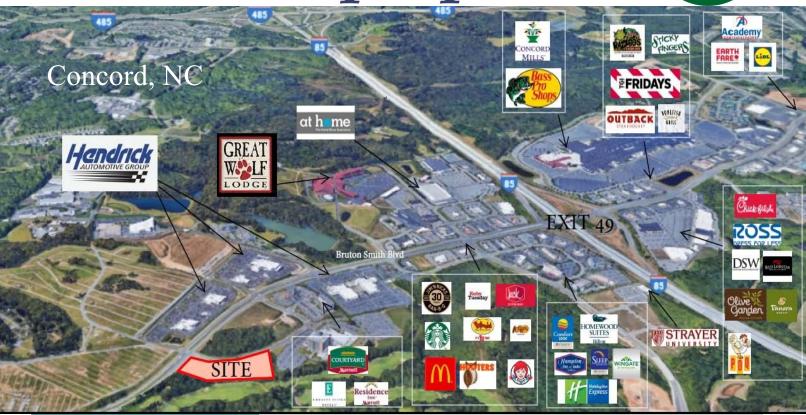

## **FOR SALE**

- +/- 6.28 Acres Zoned C-2 (Per City of Concord) but with Convention Center
   Overlay use restrictions.
- \$3,750,000 \*\*Ownership will consider a subdivision sale.
- Located off of EXIT 49 in Concord, NC.
- Close proximity to Charlotte Motor Speedway, Concord Regional Airport and Concord Mills Mall. (\*Concord Mills attracts over 17 million visitors a year and is one of North Carolina's largest tourist attractions) \*city-data.com
- Over 400' of frontage on Bruton Smith Blvd.
- Over 800' of frontage on John Q Hammons Dr.
- ADT on Bruton Smith Blvd.: 20,000 (MPSI—Costar)
- Full movement median cut.