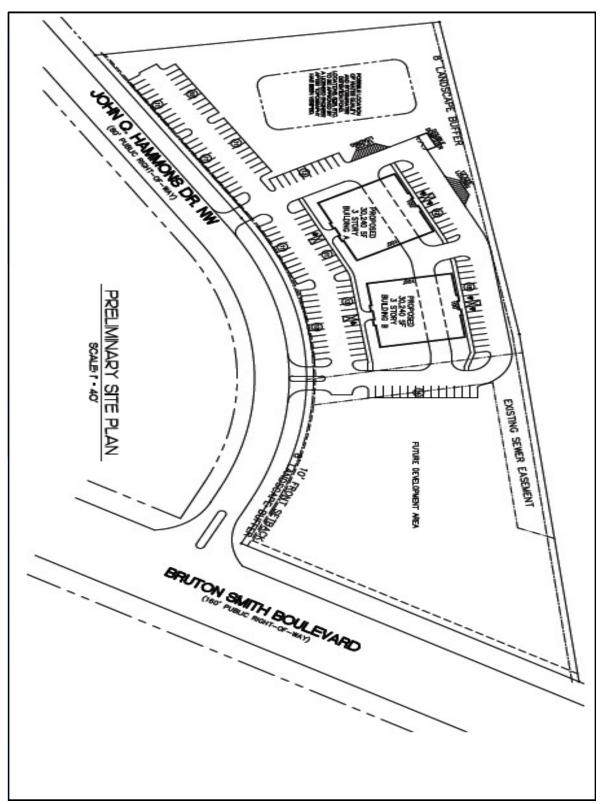

## **FOR SALE**

- +/- 6.28 Acres Zoned C-2 (Per City of Concord) but with Convention Center
   Overlay use restrictions.
- \$3,750,000 \*\*Ownership will consider a subdivision sale.
- Located off of EXIT 49 in Concord, NC.
- Close proximity to Charlotte Motor Speedway, Concord Regional Airport and Concord Mills Mall. (\*Concord Mills attracts over 17 million visitors a year and is one of North Carolina's largest tourist attractions) \*city-data.com
- Over 400' of frontage on Bruton Smith Blvd.
- Over 800' of frontage on John Q Hammons Dr.
- ADT on Bruton Smith Blvd.: 20,000 (MPSI—Costar)
- Full movement median cut.