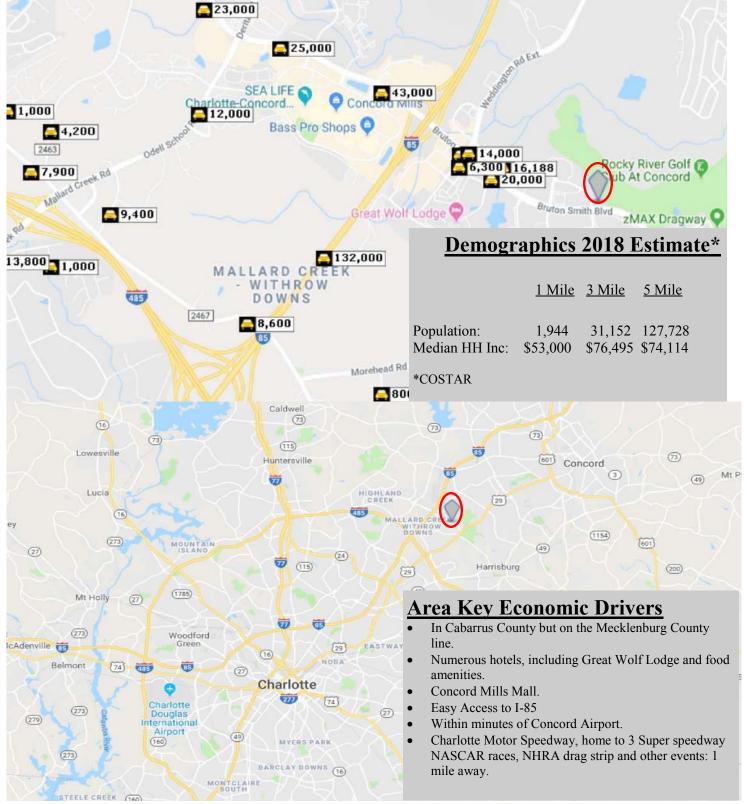

## **FOR SALE**

- +/- 6.28 Acres Zoned C-2 (Per City of Concord) but with Convention Center
   Overlay use restrictions.
- \$3,750,000 \*\*Ownership will consider a subdivision sale.
- Located off of EXIT 49 in Concord, NC.
- Close proximity to Charlotte Motor Speedway, Concord Regional Airport and Concord Mills Mall. (\*Concord Mills attracts over 17 million visitors a year and is one of North Carolina's largest tourist attractions) \*city-data.com
- Over 400' of frontage on Bruton Smith Blvd.
- Over 800' of frontage on John Q Hammons Dr.
- ADT on Bruton Smith Blvd.: 20,000 (MPSI—Costar)
- Full movement median cut.