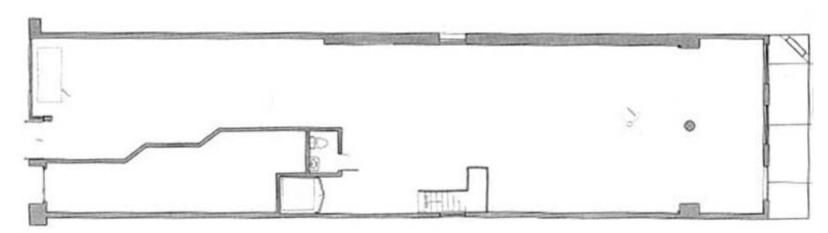

### **FLOOR PLANS**

Ground Floor - 2,450 SF

Lower Level - 2,100 SF

#### **PREMISES**

2,450 SF - Ground 2,100 SF - Lower Level