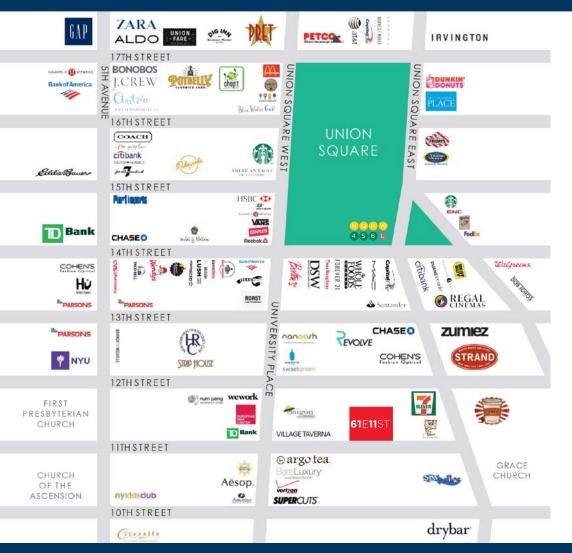

### **Property Description**

Cushman & Wakefield is pleased to present, 61 East 11th Street. The Retail Coop located in Greenwich Village between University Place and Broadway in the heart of Manhattan's Greenwich Village. The space includes approximately 2,450 square feet of ground floor space in addition to approximately 2,100 square feet of lower level storage, connected by freight elevator. Just steps away from Union Square, location boasts 380,000 pedestrians daily and is home to 75,000 residents. Some major subway lines include L, N, R, 4, 5, and 6, all within proximity to the retail space. Some additional space features include, skylight in the rear on the ground floor, ample signage opportunity and 14' ceiling heights.

#### **COMMENTS**

- Ground and lower level connected by freight elevator and contiguous staircase
- Greenwich Village retail steps from Union Square
- 380,000 pedestrians daily in Union Square and 75,000neighborhood residents
- Close proximity to the L, N, R, 4, 5 and 6 trains
- Skylight in back on ground floor
- Common Charges/Taxes: \$85,626 per annum