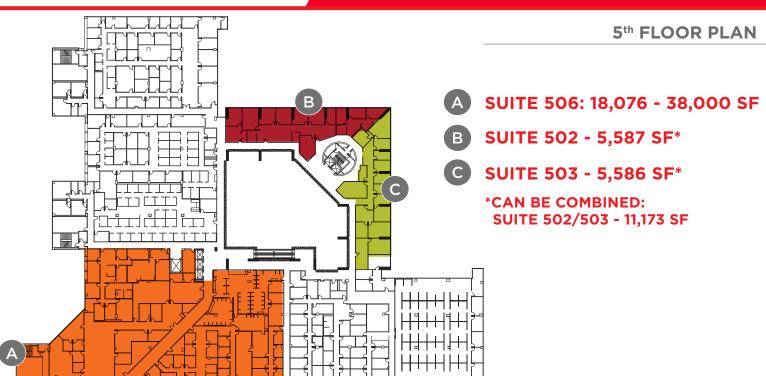

## PROPERTY HIGHLIGHTS

- 635,000 6-Story Hurricane Resistant Office Building situated on 26 Acres
- · Prominent exterior signage for Tenants
- Abundant parking to accommodate large requirements
- 24/7 Secured Building with backup generator capacity for Tenant operations and dual power feeds
- · On-site cafeteria and great surrounding amenity base
- Ideally located near Miami International Airport, the Florida Turnpike, Palmetto Expressway and Dolphin Expressway
- · Rooftop helipad access available
- Asking Rent: \$28.00 \$30.00 PSF | Full Service