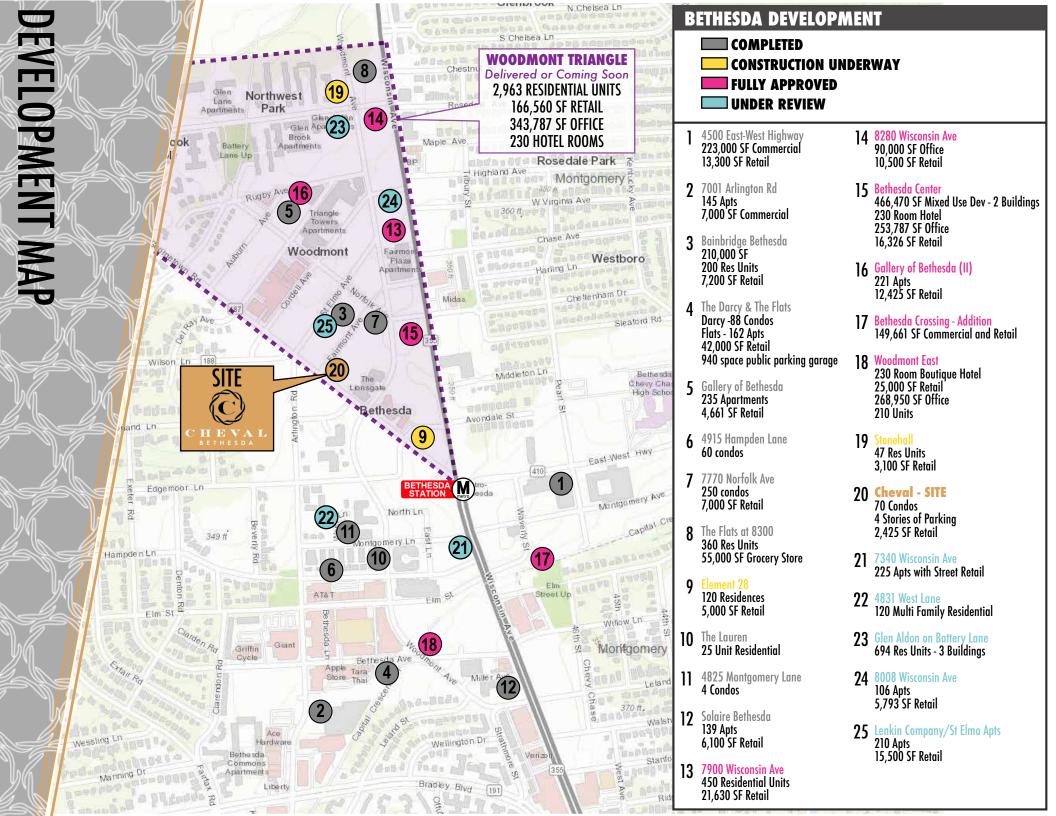

rrently under construction with an anticipated opening of late 2017.
- Just blocks from Bethesda Metro Station, on the red line, with over 10,000 daily riders.
- Tremendous visibility with rare branding opportunity on the corner of Old Georgetown Rd & Fairmont Ave.
- Ideal for non-vented retail uses

## 1 MILE SNAPSHOT



\$145,102 Median Household Income



People with a
Bachelor Degree or Higher

\$626,016 Owner Occupied Median Home Value

4,366
Total Businesses

## **DEMOGRAPHICS\***



Population Households Median HH Income Daytime Population 
 0.5-mile
 1-mile
 2-miles

 10,178
 23,039
 70,921

 5,524
 11,023
 29,895

 \$130,174
 \$145,102
 \$166,589

 39,981
 58,117
 109,667



30,332 AADT
Old Georgetown Rd

2016 Traffic Counts



10,000+ Daily Riders
3 Blocks from Bethesda Metro













CONTACT:
Andrew Rose
703.442.8837
arose@nextrealty.com

Taylor Hayes 703.442.8827 thayes@nextrealty.com 3601 Wilson Blvd, Suite 460 Arlington, VA 22201

Main 703.442.4500 Fax 703.875.3081

www.nextrealty.com