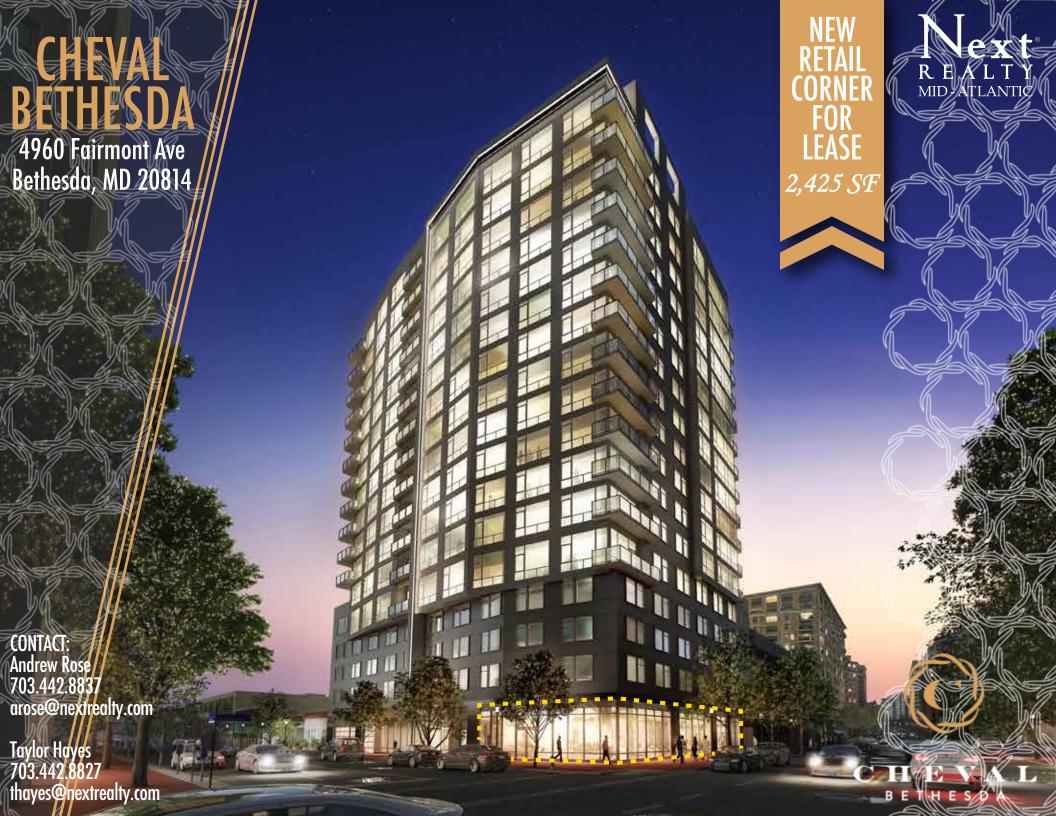

## PROPERTY HIGHLIGHTS

- 2,425 SF available retail within Bethesda's newest project, a 17 story high-rise building with 71 luxury condos.
- Currently under construction with an anticipated opening of late 2017.
- Just blocks from Bethesda Metro Station, on the red line, with over 10,000 daily riders.
- Tremendous visibility with rare branding opportunity on the corner of Old Georgetown Rd & Fairmont Ave.
- Ideal for non-vented retail uses