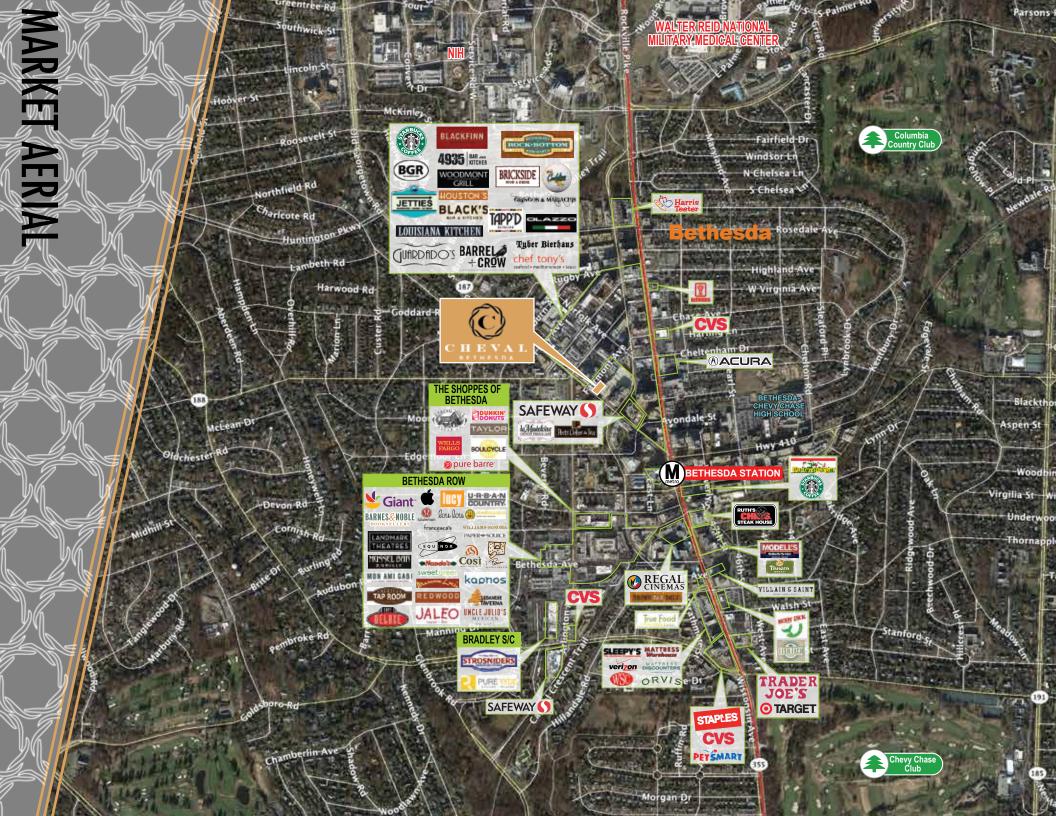

Bethesda is a thriving urban center, home to numerous businesses, retailers, restaurants, community events and an affluent, well-educated population. Bethesda benefits from a super-regional location including access to Interstate 495, a dedicated Metro station and a location less than 2 miles north from the Washington, DC line and 6.5 miles from Downtown DC.

30,332 AADT
Old Georgetown Rd

2016 Traffic Counts

10,000+ Daily Riders
3 Blocks from Bethesda Metro

CONTACT:
Andrew Rose
703.442.8837
arose@nextrealty.com

Taylor Hayes 703.442.8827 thayes@nextrealty.com 3601 Wilson Blvd, Suite 460 Arlington, VA 22201