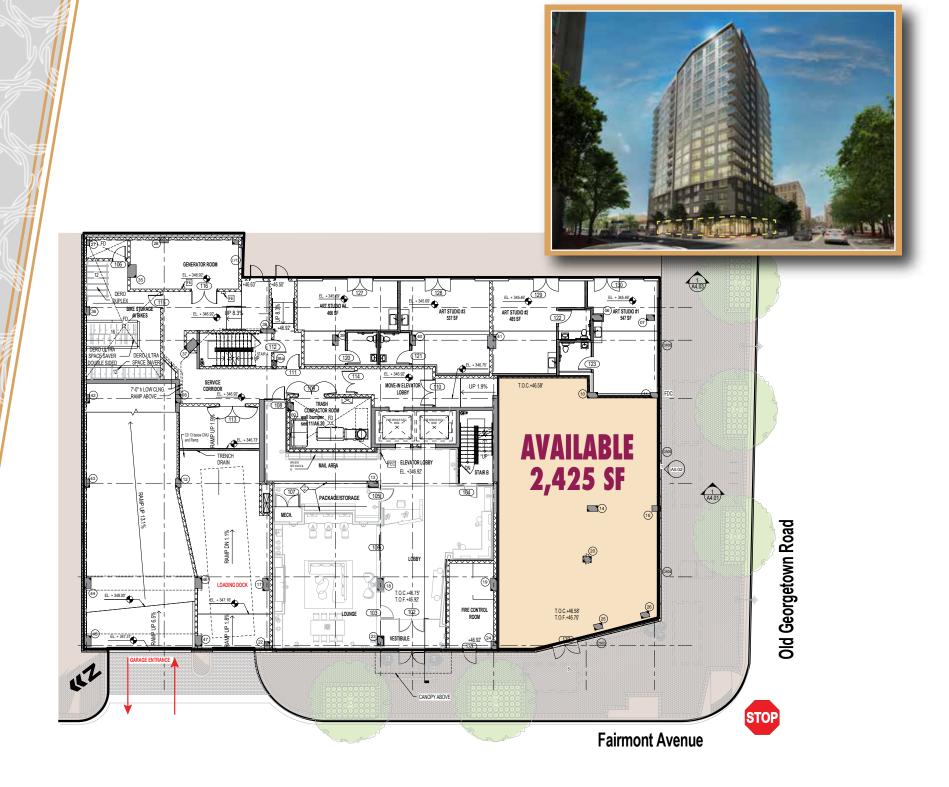

## PROPERTY HIGHLIGHTS

- 2,425 SF available retail within Bethesda's newest project, a 17 story high-rise building with 71 luxury condos.
- Currently under construction with an anticipated opening of late 2017.
- Just blocks from Bethesda Metro Station, on the red line, with over 10,000 daily riders.
- Tremendous visibility with rare branding opportunity on the corner of Old Georgetown Rd & Fairmont Ave.
- Ideal for non-vented retail uses