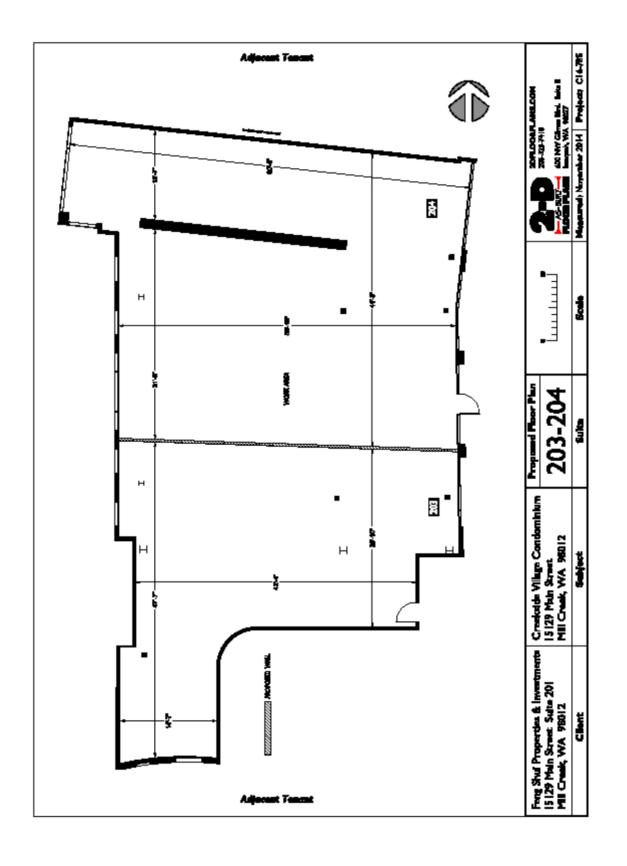

## 15129 Main Street, Mill Creek, WA Suites 203 & 204

## Up to 4,105 Square Feet Available Offered at \$21.00 per Sq Ft Annual, NNN

Secure, 4,105 square feet, demisable to 2,484 square feet, professional office suite, Open floor plan, ready for your client's custom buildout. Elevator or exterior stairway access. Located in a building suitable for medical, dental or other office professional use. The building is on the 50 yard line of Mill Creek Town Center. On the sunny side of Main Street. Close proximity to major employment centers, Restaurants and most amenities. Easy access to I-5 freeway or I-405 Freeway. Abundance of covered and open parking.