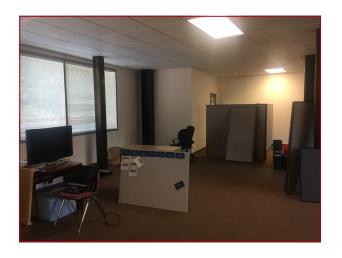

## Up to 4,105 Square Feet Available Offered at \$21.00 per Sq Ft Annual, NNN

Secure, 4,105 square feet, demisable to 2,484 square feet, professional office suite, Open floor plan, ready for your client's custom buildout. Elevator or exterior stairway access. Located in a building suitable for medical, dental or other office professional use. The building is on the 50 yard line of Mill Creek Town Center. On the sunny side of Main Street. Close proximity to major employment centers, Restaurants and most amenities. Easy access to I-5 freeway or I-405 Freeway. Abundance of covered and open parking.